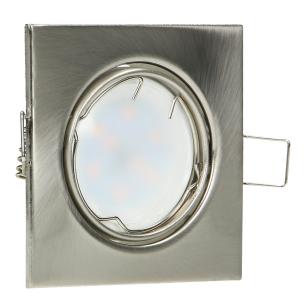

## SUTRI SM decorative frame for spotlight, MR16/GU10 max 50W, square, adjustable light beam, satin

Marka: ADVITI | Symbol: AD-OD-6178/N | Ean: 5908254818066

**Adviti** 

## PRODUCT DESCRIPTION

SUTRI SM a decorative, square frame for spotlight, that can be installed in suspended ceilings of cardboard-gypsum type. Its simple and minimalistic look is suitable for homes, residential buildings, hotels, offices, commercial areas, etc. The frame is suitable for GU10 and Gx5.3 base (not included) of max. rated power of 50W. The light direction is either fixed or adjustable (depending on the model). This decorative frame is made of steel and it is available in white, black and satin.

## General information:

| Rated power:               | max 50 W          |
|----------------------------|-------------------|
| Light source:              | GU10              |
| Degree of protection (IP): | 20                |
| Nominal voltage:           | 230V~, 50Hz / 12V |
| Colour:                    | satin             |
| Installation:              | flush mounting    |
| Dimensions - depth:        | 23 mm             |
| Dimensions - width:        | 83 mm             |
| Mounting hole dimensions:  | 70mm              |
| Dimensions - height:       | 83 mm             |