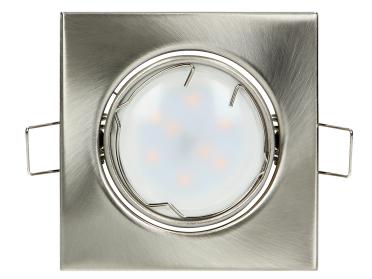

## SUTRI SM decorative frame for spotlight, MR16/GU10 max 50W, square, adjustable light beam, satin

Marka: ADVITI | Symbol: AD-OD-6178/N | Ean: 5908254818066

**Adviti** 

## PRODUCT DESCRIPTION

SUTRI SM a decorative, square frame for spotlight, that can be installed in suspended ceilings of cardboard-gypsum type. Its simple and minimalistic look is suitable for homes, residential buildings, hotels, offices, commercial areas, etc. The frame is suitable for GU10 and Gx5.3 base (not included) of max. rated power of 50W. The light direction is either fixed or adjustable (depending on the model). This decorative frame is made of steel and it is available in white, black and satin.

## General information:

| Rated power:               | max 50 W          |
|----------------------------|-------------------|
| Light source:              | GU10              |
| Degree of protection (IP): | 20                |
| Nominal voltage:           | 230V~, 50Hz / 12V |
| Colour:                    | satin             |
| Installation:              | flush mounting    |
| Dimensions - depth:        | 23 mm             |
| Dimensions - width:        | 83 mm             |
| Mounting hole dimensions:  | 70mm              |
| Dimensions - height:       | 83 mm             |