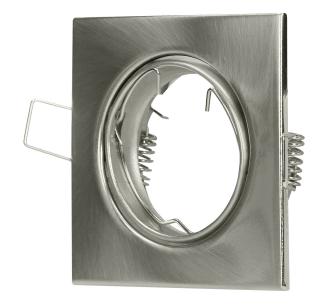

## SUTRI SM decorative frame for spotlight, MR16/GU10 max 50W, square, adjustable light beam, satin

Marka: ADVITI | Symbol: AD-OD-6178/N | Ean: 5908254818066

**Adviti** 

## PRODUCT DESCRIPTION

SUTRI SM a decorative, square frame for spotlight, that can be installed in suspended ceilings of cardboard-gypsum type. Its simple and minimalistic look is suitable for homes, residential buildings, hotels, offices, commercial areas, etc. The frame is suitable for GU10 and Gx5.3 base (not included) of max. rated power of 50W. The light direction is either fixed or adjustable (depending on the model). This decorative frame is made of steel and it is available in white, black and satin.

## General information:

| Rated power:               | max 50 W          |
|----------------------------|-------------------|
| Light source:              | GU10              |
| Degree of protection (IP): | 20                |
| Nominal voltage:           | 230V~, 50Hz / 12V |
| Colour:                    | satin             |
| Installation:              | flush mounting    |
| Dimensions - depth:        | 23 mm             |
| Dimensions - width:        | 83 mm             |
| Mounting hole dimensions:  | 70mm              |
| Dimensions - height:       | 83 mm             |