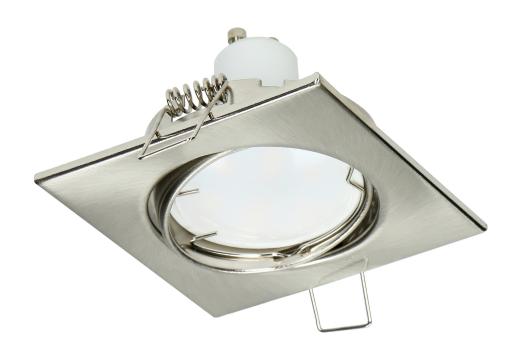

## SUTRI SM decorative frame for spotlight, MR16/GU10 max 50W, square, adjustable light beam, satin

Marka: ADVITI | Symbol: AD-OD-6178/N | Ean: 5908254818066

**Adviti** 

## PRODUCT DESCRIPTION

SUTRI SM a decorative, square frame for spotlight, that can be installed in suspended ceilings of cardboard-gypsum type. Its simple and minimalistic look is suitable for homes, residential buildings, hotels, offices, commercial areas, etc. The frame is suitable for GU10 and Gx5.3 base (not included) of max. rated power of 50W. The light direction is either fixed or adjustable (depending on the model). This decorative frame is made of steel and it is available in white, black and satin.

## General information:

| Rated power:               | max 50 W          |
|----------------------------|-------------------|
| Light source:              | GU10              |
| Degree of protection (IP): | 20                |
| Nominal voltage:           | 230V~, 50Hz / 12V |
| Colour:                    | satin             |
| Installation:              | flush mounting    |
| Dimensions - depth:        | 23 mm             |
| Dimensions - width:        | 83 mm             |
| Mounting hole dimensions:  | 70mm              |
| Dimensions - height:       | 83 mm             |