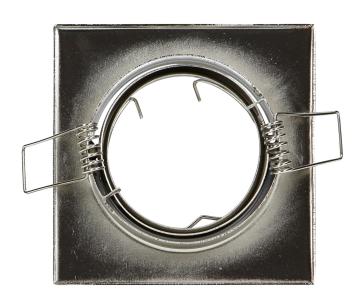

## SUTRI SM decorative frame for spotlight, MR16/GU10 max 50W, square, adjustable light beam, satin

Marka: ADVITI | Symbol: AD-OD-6178/N | Ean: 5908254818066

**Adviti** 

## PRODUCT DESCRIPTION

SUTRI SM a decorative, square frame for spotlight, that can be installed in suspended ceilings of cardboard-gypsum type. Its simple and minimalistic look is suitable for homes, residential buildings, hotels, offices, commercial areas, etc. The frame is suitable for GU10 and Gx5.3 base (not included) of max. rated power of 50W. The light direction is either fixed or adjustable (depending on the model). This decorative frame is made of steel and it is available in white, black and satin.

## General information:

| Rated power:               | max 50 W          |
|----------------------------|-------------------|
| Light source:              | GU10              |
| Degree of protection (IP): | 20                |
| Nominal voltage:           | 230V~, 50Hz / 12V |
| Colour:                    | satin             |
| Installation:              | flush mounting    |
| Dimensions - depth:        | 23 mm             |
| Dimensions - width:        | 83 mm             |
| Mounting hole dimensions:  | 70mm              |
| Dimensions - height:       | 83 mm             |