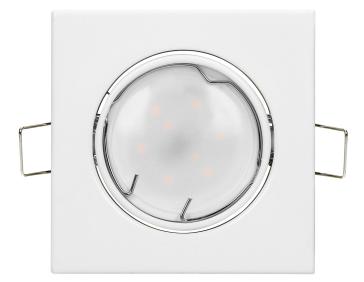

## SUTRI SM decorative frame for spotlight, MR16/GU10 max 50W, square, adjustable light beam, white

Marka: ADVITI | Symbol: AD-OD-6178/W | Ean: 5908254818073

## **PRODUCT DESCRIPTION**

SUTRI SM a decorative, square frame for spotlight, that can be installed in suspended ceilings of cardboardgypsum type. Its simple and minimalistic look is suitable for homes, residential buildings, hotels, offices, commercial areas, etc. The frame is suitable for GU10 and Gx5.3 base (not included) of max. rated power of 50W. The light direction is either fixed or adjustable (depending on the model). This decorative frame is made of steel and it is available in white, black and satin.

## General information:

| Rated power:               | max 50 W          |
|----------------------------|-------------------|
| Light source:              | GU10              |
| Degree of protection (IP): | 20                |
| Nominal voltage:           | 230V~, 50Hz / 12V |
| Colour:                    | white             |
| Installation:              | flush mounting    |
| Dimensions - depth:        | 23 mm             |
| Dimensions - width:        | 83 mm             |
| Mounting hole dimensions:  | 70mm              |
| Dimensions - height:       | 83 mm             |