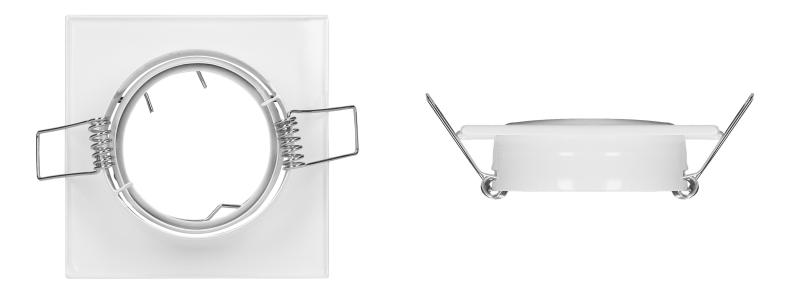

## SUTRI SM decorative frame for spotlight, MR16/GU10 max 50W, square, adjustable light beam, white

Marka: ADVITI | Symbol: AD-OD-6178/W | Ean: 5908254818073

## **PRODUCT DESCRIPTION**

SUTRI SM a decorative, square frame for spotlight, that can be installed in suspended ceilings of cardboardgypsum type. Its simple and minimalistic look is suitable for homes, residential buildings, hotels, offices, commercial areas, etc. The frame is suitable for GU10 and Gx5.3 base (not included) of max. rated power of 50W. The light direction is either fixed or adjustable (depending on the model). This decorative frame is made of steel and it is available in white, black and satin.

## General information:

| Rated power:               | max 50 W          |
|----------------------------|-------------------|
| Light source:              | GU10              |
| Degree of protection (IP): | 20                |
| Nominal voltage:           | 230V~, 50Hz / 12V |
| Colour:                    | white             |
| Installation:              | flush mounting    |
| Dimensions - depth:        | 23 mm             |
| Dimensions - width:        | 83 mm             |
| Mounting hole dimensions:  | 70mm              |
| Dimensions - height:       | 83 mm             |