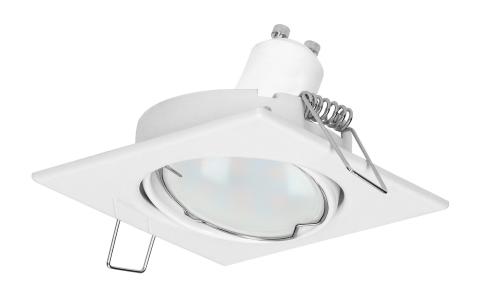

## SUTRI SM decorative frame for spotlight, MR16/GU10 max 50W, square, adjustable light beam, white

Marka: ADVITI | Symbol: AD-OD-6178/W | Ean: 5908254818073

## **PRODUCT DESCRIPTION**

SUTRI SM a decorative, square frame for spotlight, that can be installed in suspended ceilings of cardboardgypsum type. Its simple and minimalistic look is suitable for homes, residential buildings, hotels, offices, commercial areas, etc. The frame is suitable for GU10 and Gx5.3 base (not included) of max. rated power of 50W. The light direction is either fixed or adjustable (depending on the model). This decorative frame is made of steel and it is available in white, black and satin.

## General information:

| Rated power:               | max 50 W          |
|----------------------------|-------------------|
| Light source:              | GU10              |
| Degree of protection (IP): | 20                |
| Nominal voltage:           | 230V~, 50Hz / 12V |
| Colour:                    | white             |
| Installation:              | flush mounting    |
| Dimensions - depth:        | 23 mm             |
| Dimensions - width:        | 83 mm             |
| Mounting hole dimensions:  | 70mm              |
| Dimensions - height:       | 83 mm             |