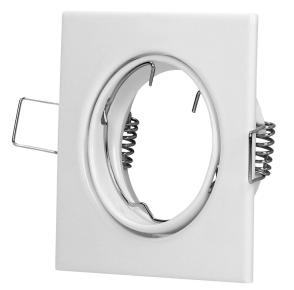

## SUTRI SM decorative frame for spotlight, MR16/GU10 max 50W, square, adjustable light beam, white

Marka: ADVITI | Symbol: AD-OD-6178/W | Ean: 5908254818073

## **PRODUCT DESCRIPTION**

SUTRI SM a decorative, square frame for spotlight, that can be installed in suspended ceilings of cardboardgypsum type. Its simple and minimalistic look is suitable for homes, residential buildings, hotels, offices, commercial areas, etc. The frame is suitable for GU10 and Gx5.3 base (not included) of max. rated power of 50W. The light direction is either fixed or adjustable (depending on the model). This decorative frame is made of steel and it is available in white, black and satin.

## General information:

| Rated power:               | max 50 W          |
|----------------------------|-------------------|
| Light source:              | GU10              |
| Degree of protection (IP): | 20                |
| Nominal voltage:           | 230V~, 50Hz / 12V |
| Colour:                    | white             |
| Installation:              | flush mounting    |
| Dimensions - depth:        | 23 mm             |
| Dimensions - width:        | 83 mm             |
| Mounting hole dimensions:  | 70mm              |
| Dimensions - height:       | 83 mm             |