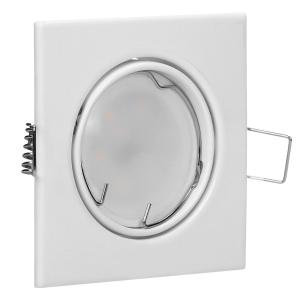

## SUTRI SM decorative frame for spotlight, MR16/GU10 max 50W, square, adjustable light beam, white

Marka: ADVITI | Symbol: AD-OD-6178/W | Ean: 5908254818073

## **PRODUCT DESCRIPTION**

SUTRI SM a decorative, square frame for spotlight, that can be installed in suspended ceilings of cardboardgypsum type. Its simple and minimalistic look is suitable for homes, residential buildings, hotels, offices, commercial areas, etc. The frame is suitable for GU10 and Gx5.3 base (not included) of max. rated power of 50W. The light direction is either fixed or adjustable (depending on the model). This decorative frame is made of steel and it is available in white, black and satin.

## General information:

| Rated power:               | max 50 W          |
|----------------------------|-------------------|
| Light source:              | GU10              |
| Degree of protection (IP): | 20                |
| Nominal voltage:           | 230V~, 50Hz / 12V |
| Colour:                    | white             |
| Installation:              | flush mounting    |
| Dimensions - depth:        | 23 mm             |
| Dimensions - width:        | 83 mm             |
| Mounting hole dimensions:  | 70mm              |
| Dimensions - height:       | 83 mm             |