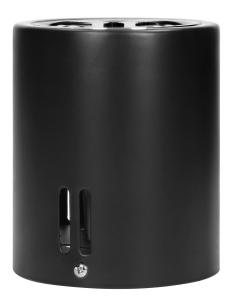

#### PRODUCT DESCRIPTION

Surface-mounted downlight is a point light suitable for ceilings. It features both, minimalist and innovative design, which helps to highlight elements of modern residential and commercial interiors. The product is suitable for LED light sources or energy-saving bulbs with an E27 thread with a maximum power of 60W. This downlight is made of steel and is available in black colour.

## General information:

| Rated power:               | 60 W             |
|----------------------------|------------------|
| Light source:              | E27              |
| Degree of protection (IP): | 20               |
| Nominal voltage:           | 230V~, 50Hz      |
| Colour:                    | black            |
| Installation:              | surface mounting |
| Dimensions - width:        | 100 mm           |
| Dimensions - height:       | 120 mm           |
| Base / holder:             | E27              |
| Material:                  | steel            |