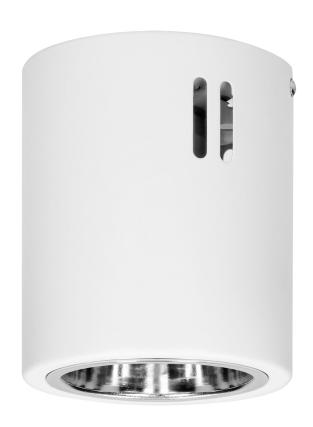

## PRODUCT DESCRIPTION

Surface-mounted downlight is a point light suitable for ceilings. It features both, minimalist and innovative design, which helps to highlight elements of modern residential and commercial interiors. The product is suitable for LED light sources or energy-saving bulbs with an E27 thread with a maximum power of 60W. This downlight is made of steel and is available in white colour.

## General information:

| Rated power:               | 60 W             |
|----------------------------|------------------|
| Light source:              | E27              |
| Degree of protection (IP): | 20               |
| Colour temperature:        | 102              |
| Nominal voltage:           | 230V~, 50Hz      |
| Colour:                    | white            |
| Installation:              | surface mounting |
| Dimensions - width:        | [100 mm          |
| Dimensions - height:       | 120 mm           |
| Material:                  | steel            |