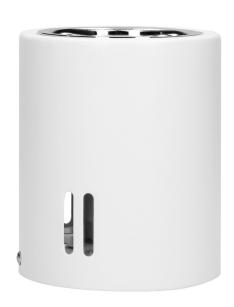

## PRODUCT DESCRIPTION

Surface-mounted downlight is a point light suitable for ceilings. It features both, minimalist and innovative design, which helps to highlight elements of modern residential and commercial interiors. The product is suitable for LED light sources or energy-saving bulbs with an E27 thread with a maximum power of 60W. This downlight is made of steel and is available in white colour.

## General information:

| Rated power:               | 60 W             |
|----------------------------|------------------|
| Light source:              | E27              |
| Degree of protection (IP): | 20               |
| Colour temperature:        | 102              |
| Nominal voltage:           | 230V~, 50Hz      |
| Colour:                    | white            |
| Installation:              | surface mounting |
| Dimensions - width:        | [100 mm          |
| Dimensions - height:       | 120 mm           |
| Material:                  | steel            |