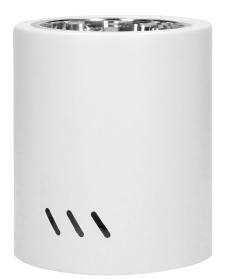

## KORIN 13, downlight, 60W, E27, steel, white

Marka: ADVITI | Symbol: AD-OD-6180WE27 | Ean: 5908254818905

## **PRODUCT DESCRIPTION**

Surface-mounted downlight is a point light suitable for ceilings. It features both, minimalist and innovative design, which helps to highlight elements of modern residential and commercial interiors. The product is suitable for LED light sources or energy-saving bulbs with an E27 thread with a maximum power of 60W. This downlight is made of steel and is available in white colour.

## General information:

| Rated power:               | 60 W             |
|----------------------------|------------------|
| Light source:              | E27              |
| Degree of protection (IP): | 20               |
| Nominal voltage:           | 230V~, 50Hz      |
| Colour:                    | white            |
| Installation:              | surface mounting |
| Dimensions - width:        | 132 mm           |
| Dimensions - height:       | 153 mm           |
| Base / holder:             | E27              |
| Material:                  | steel            |