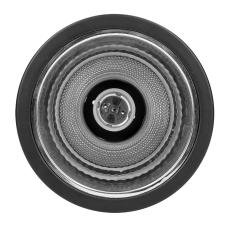

## KORIN 16, downlight, 60W, E27, steel, black

Marka: ADVITI | Symbol: AD-OD-6181BE27 | Ean: 5908254818912

**Adviti** 

## PRODUCT DESCRIPTION

Surface-mounted downlight is a point light suitable for ceilings. It features both, minimalist and innovative design, which helps to highlight elements of modern residential and commercial interiors. The product is suitable for LED light sources or energy-saving bulbs with an E27 thread with a maximum power of 60W. This downlight is made of steel and is available in black colour.

## General information:

| Rated power:               | 60 W             |
|----------------------------|------------------|
| Light source:              | E27              |
| Degree of protection (IP): | 20               |
| Nominal voltage:           | 230V~, 50Hz      |
| Colour:                    | black            |
| Installation:              | surface mounting |
| Dimensions - width:        | [170 mm          |
| Dimensions - height:       | 192 mm           |
| Base / holder:             | E27              |
| Material:                  | steel            |