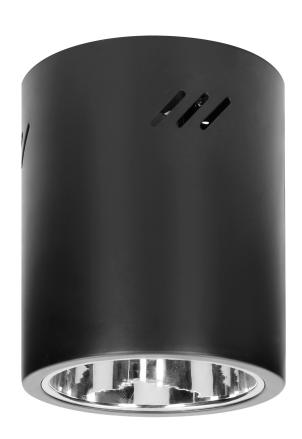

## KORIN 16, downlight, 60W, E27, steel, black

Marka: ADVITI | Symbol: AD-OD-6181BE27 | Ean: 5908254818912

**Adviti** 

## PRODUCT DESCRIPTION

Surface-mounted downlight is a point light suitable for ceilings. It features both, minimalist and innovative design, which helps to highlight elements of modern residential and commercial interiors. The product is suitable for LED light sources or energy-saving bulbs with an E27 thread with a maximum power of 60W. This downlight is made of steel and is available in black colour.

## General information:

| Rated power:               | 60 W             |
|----------------------------|------------------|
| Light source:              | E27              |
| Degree of protection (IP): | 20               |
| Nominal voltage:           | 230V~, 50Hz      |
| Colour:                    | black            |
| Installation:              | surface mounting |
| Dimensions - width:        | [170 mm          |
| Dimensions - height:       | 192 mm           |
| Base / holder:             | E27              |
| Material:                  | steel            |