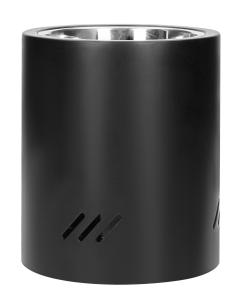

## KORIN 16, downlight, 60W, E27, steel, black

Marka: ADVITI | Symbol: AD-OD-6181BE27 | Ean: 5908254818912

**Adviti** 

## PRODUCT DESCRIPTION

Surface-mounted downlight is a point light suitable for ceilings. It features both, minimalist and innovative design, which helps to highlight elements of modern residential and commercial interiors. The product is suitable for LED light sources or energy-saving bulbs with an E27 thread with a maximum power of 60W. This downlight is made of steel and is available in black colour.

## General information:

| Rated power:               | 60 W             |
|----------------------------|------------------|
| Light source:              | E27              |
| Degree of protection (IP): | 20               |
| Nominal voltage:           | 230V~, 50Hz      |
| Colour:                    | black            |
| Installation:              | surface mounting |
| Dimensions - width:        | [170 mm          |
| Dimensions - height:       | 192 mm           |
| Base / holder:             | E27              |
| Material:                  | steel            |