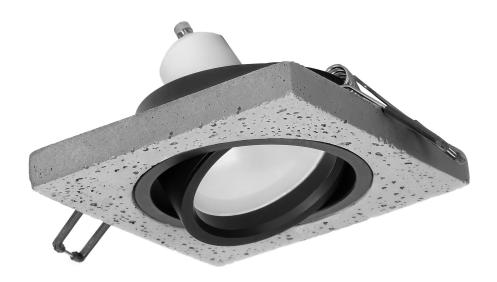

## HALISI SM decorative frame for spotlight, square, movable, black, MR16 / GU10 max 50W

Adviti

Marka: ADVITI | Symbol: AD-OD-6183 | Ean: 5908254822919

## **PRODUCT DESCRIPTION**

Decorative luminaire frame designed for installation in plasterboard ceilings. It can be used in households, residential premises, hotels, offices, shops, etc. The frame can be fitted with a GU10 or Gx5.3 base bulb (not included). Position of the light source: movable. The luminaire is adjustable in the 30 degree range. The decorative frame is offered without a socket.

## General information:

| Nominal voltage:                | 230 V          |
|---------------------------------|----------------|
|                                 |                |
| Lamp type:                      | Bulb           |
| Suitable for lamp power:        | 50 W           |
| Lamp holder:                    | GU10/MR16      |
| Suitable for number of lamps:   | 1              |
| With light source:              | No             |
| Max. power:                     | 50W            |
| Material housing:               | Concrete/Steel |
| Degree of protection (IP):      | IP20           |
| Suitable for ceiling mounting:  | Yes            |
| Suitable for built-in mounting: | Yes            |
| Colour housing:                 | Black/Gray     |
| Width:                          | 88 mm          |
| Height/depth:                   | 25 mm          |
| Length:                         | 88 mm          |
| Built-in diameter:              | 71 mm          |