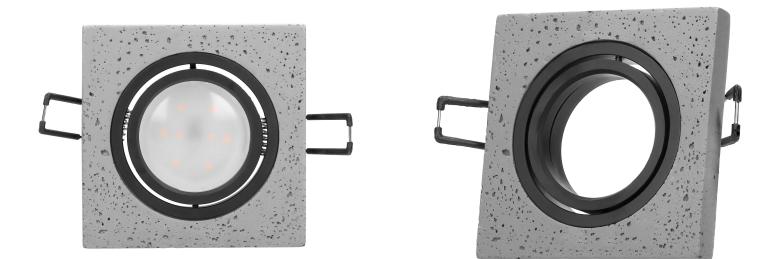

## HALISI SM decorative frame for spotlight, square, movable, black, MR16 / GU10 max 50W

Adviti

Marka: ADVITI | Symbol: AD-OD-6183 | Ean: 5908254822919

## **PRODUCT DESCRIPTION**

Decorative luminaire frame designed for installation in plasterboard ceilings. It can be used in households, residential premises, hotels, offices, shops, etc. The frame can be fitted with a GU10 or Gx5.3 base bulb (not included). Position of the light source: movable. The luminaire is adjustable in the 30 degree range. The decorative frame is offered without a socket.

## General information:

| Nominal voltage:                | 230 V          |
|---------------------------------|----------------|
|                                 |                |
| Lamp type:                      | Bulb           |
| Suitable for lamp power:        | 50 W           |
| Lamp holder:                    | GU10/MR16      |
| Suitable for number of lamps:   | 1              |
| With light source:              | No             |
| Max. power:                     | 50W            |
| Material housing:               | Concrete/Steel |
| Degree of protection (IP):      | IP20           |
| Suitable for ceiling mounting:  | Yes            |
| Suitable for built-in mounting: | Yes            |
| Colour housing:                 | Black/Gray     |
| Width:                          | 88 mm          |
| Height/depth:                   | 25 mm          |
| Length:                         | 88 mm          |
| Built-in diameter:              | 71 mm          |