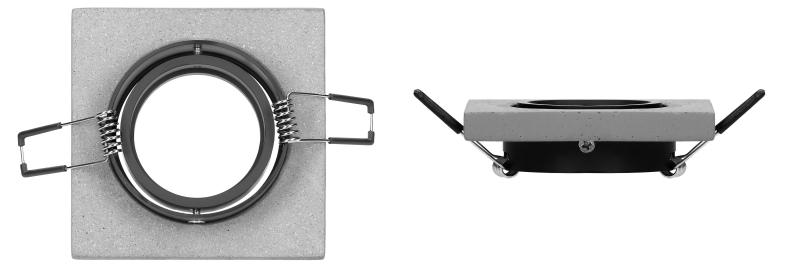

## HALISI SM decorative frame for spotlight, square, movable, black, MR16 / GU10 max 50W

Adviti

Marka: ADVITI | Symbol: AD-OD-6183 | Ean: 5908254822919

## **PRODUCT DESCRIPTION**

Decorative luminaire frame designed for installation in plasterboard ceilings. It can be used in households, residential premises, hotels, offices, shops, etc. The frame can be fitted with a GU10 or Gx5.3 base bulb (not included). Position of the light source: movable. The luminaire is adjustable in the 30 degree range. The decorative frame is offered without a socket.

## General information:

| Nominal voltage:                | 230 V          |
|---------------------------------|----------------|
|                                 |                |
| Lamp type:                      | Bulb           |
| Suitable for lamp power:        | 50 W           |
| Lamp holder:                    | GU10/MR16      |
| Suitable for number of lamps:   | 1              |
| With light source:              | No             |
| Max. power:                     | 50W            |
| Material housing:               | Concrete/Steel |
| Degree of protection (IP):      | IP20           |
| Suitable for ceiling mounting:  | Yes            |
| Suitable for built-in mounting: | Yes            |
| Colour housing:                 | Black/Gray     |
| Width:                          | 88 mm          |
| Height/depth:                   | 25 mm          |
| Length:                         | 88 mm          |
| Built-in diameter:              | 71 mm          |