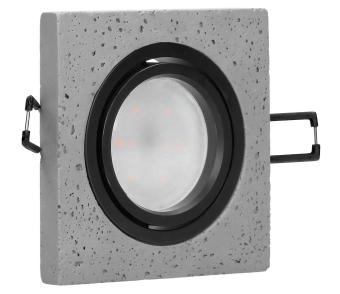

## HALISI SM decorative frame for spotlight, square, movable, black, MR16 / GU10 max 50W

Adviti

Marka: ADVITI | Symbol: AD-OD-6183 | Ean: 5908254822919

## **PRODUCT DESCRIPTION**

Decorative luminaire frame designed for installation in plasterboard ceilings. It can be used in households, residential premises, hotels, offices, shops, etc. The frame can be fitted with a GU10 or Gx5.3 base bulb (not included). Position of the light source: movable. The luminaire is adjustable in the 30 degree range. The decorative frame is offered without a socket.

## General information:

| Nominal voltage:                | 230 V          |
|---------------------------------|----------------|
|                                 |                |
| Lamp type:                      | Bulb           |
| Suitable for lamp power:        | 50 W           |
| Lamp holder:                    | GU10/MR16      |
| Suitable for number of lamps:   | 1              |
| With light source:              | No             |
| Max. power:                     | 50W            |
| Material housing:               | Concrete/Steel |
| Degree of protection (IP):      | IP20           |
| Suitable for ceiling mounting:  | Yes            |
| Suitable for built-in mounting: | Yes            |
| Colour housing:                 | Black/Gray     |
| Width:                          | 88 mm          |
| Height/depth:                   | 25 mm          |
| Length:                         | 88 mm          |
| Built-in diameter:              | 71 mm          |