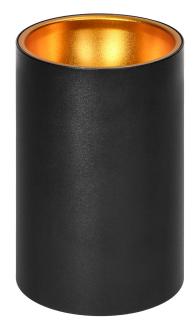

## PRODUCT DESCRIPTION

The ELIZA downlight is a luminaire designed for those who seek elegance, but also for those who appreciate functionality and aesthetics.

It attracts with classic and elegant shape of a simple black tube; the gold inside of the housing adds to its a unique charm. A minimalistic design makes it perfectly compose with almost every style from home interiors to office spaces.

The housing is made of high-quality aluminium. The frame's dimensions are 70x110 mm.

<u>에</u> ହ

Available also in white.