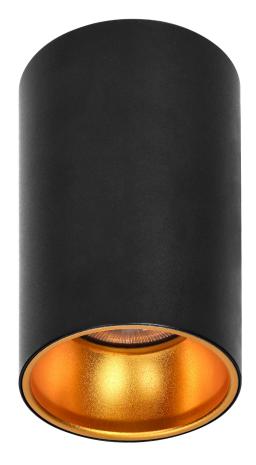

## PRODUCT DESCRIPTION

The ELIZA downlight is a luminaire designed for those who seek elegance, but also for those who appreciate functionality and aesthetics.

It attracts with classic and elegant shape of a simple black tube; the gold inside of the housing adds to its a unique charm. A minimalistic design makes it perfectly compose with almost every style from home interiors to office spaces.

The housing is made of high-quality aluminium. The frame's dimensions are 70x110 mm.

<u>에</u> ହ

Available also in white.