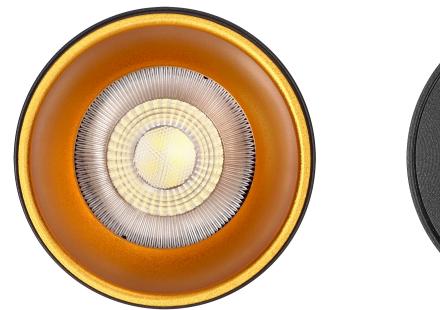

ELIZA is equipped with replaceable source of light – you may easily adjust the light's colour to your own needs. The installation and replacement of the bulb is extremely easy. Simply screw it into GU10 thread.