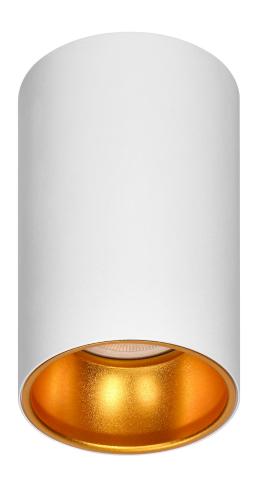

## PRODUCT DESCRIPTION

The ELIZA downlight is a luminaire designed for those who seek elegance, but also for those who appreciate functionality and aesthetics.

It attracts with classic and elegant shape of a simple black tube; the gold inside of the housing adds to its a unique charm. A minimalistic design makes it perfectly compose with almost every style from home interiors to office spaces.

The housing is made of high-quality aluminium. The frame's dimensions are 70x110 mm.

Available also in black.