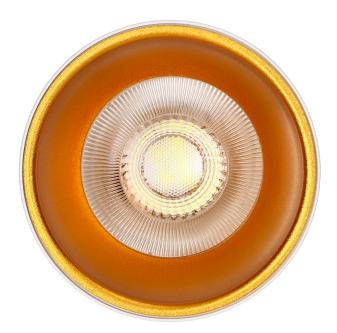

ELIZA is equipped with replaceable source of light - you may easily adjust the light's colour to your own needs. The installation and replacement of the bulb is extremely easy. Simply screw it into GU10 thread.

The downlight is not only a perfect source of light but also a decorative element making the interior exceptional. With ELIZA downlight you will create unusual lighting compositions.

The IP20 luminaire is dedicated for mounting inside dry rooms.