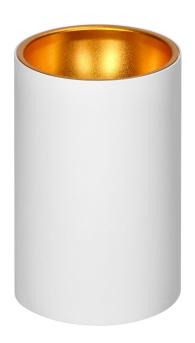

## PRODUCT DESCRIPTION

The ELIZA downlight is a luminaire designed for those who seek elegance, but also for those who appreciate functionality and aesthetics.

It attracts with classic and elegant shape of a simple black tube; the gold inside of the housing adds to its a unique charm. A minimalistic design makes it perfectly compose with almost every style from home interiors to office spaces.

The housing is made of high-quality aluminium. The frame's dimensions are 70x110 mm.

Available also in black.