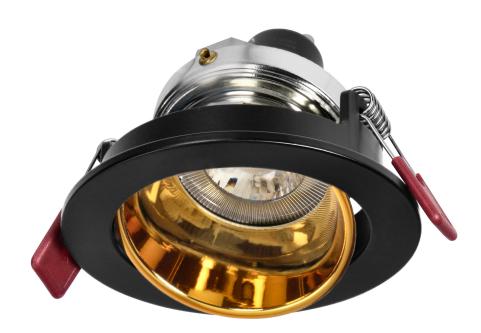

FONDI RC not only acts as a cover for the light bulb, but also as a decorative element. Its elegant design will perfectly complement a suspended ceiling, adding a modern touch. The round-shaped black housing, decorated with a gold interior, lends a unique style that will blend perfectly into a variety of interior settings.

The frame is suitable for a GU10 or MR16 holder (not included) with a maximum power of 50W. The recessed diameter is between 78-85 mm and the recessed height/depth is 90 mm.

It is made of high quality aluminium, which guarantees durability in use. The IP20 protection level means that it will find its use indoors in dry areas such as the living room, hallway or office.

The FONDI RC frame has a diameter of 90 mm.

Also available in black, white and white-gold.

The offer also includes the FONDI SC decorative frame with a square housing shape.