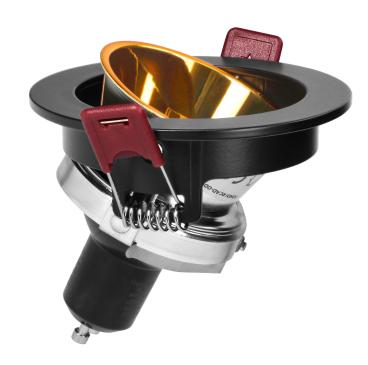

FONDI RC not only acts as a cover for the light bulb, but also as a decorative element. Its elegant design will perfectly complement a suspended ceiling, adding a modern touch. The round-shaped black housing, decorated with a gold interior, lends a unique style that will blend perfectly into a variety of interior settings.

The frame is suitable for a GU10 or MR16 holder (not included) with a maximum power of 50W. The recessed diameter is between 78-85 mm and the recessed height/depth is 90 mm.

It is made of high quality aluminium, which guarantees durability in use. The IP20 protection level means that it will find its use indoors in dry areas such as the living room, hallway or office.

The FONDI RC frame has a diameter of 90 mm.

Also available in black, white and white-gold.

The offer also includes the FONDI SC decorative frame with a square housing shape.