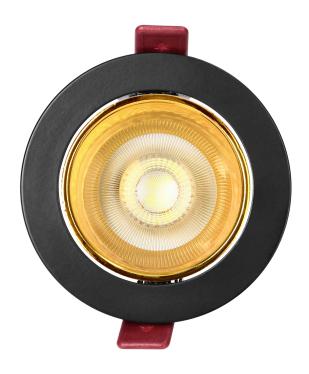

FONDI RC not only acts as a cover for the light bulb, but also as a decorative element. Its elegant design will perfectly complement a suspended ceiling, adding a modern touch. The round-shaped black housing, decorated with a gold interior, lends a unique style that will blend perfectly into a variety of interior settings.

The frame is suitable for a GU10 or MR16 holder (not included) with a maximum power of 50W. The recessed diameter is between 78-85 mm and the recessed height/depth is 90 mm.

It is made of high quality aluminium, which guarantees durability in use. The IP20 protection level means that it will find its use indoors in dry areas such as the living room, hallway or office.

The FONDI RC frame has a diameter of 90 mm.

Also available in black, white and white-gold.

The offer also includes the FONDI SC decorative frame with a square housing shape.