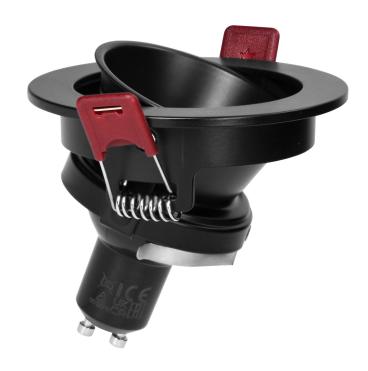

The frame is suitable for a GU10 or MR16 holder (not included) with a maximum power of 50W. The recessed diameter is between 78-85 mm and the recessed height/depth is 90 mm.

It is made of high quality aluminium, which guarantees durability in use. The IP20 protection level means that it will find its use indoors in dry areas such as the living room, hallway or office.

The FONDI RC frame has a diameter of 90 mm.

Also available in white, black-gold and white-gold.

The offer also includes the FONDI SC decorative frame with a square housing shape.

## General information:

| Nominal voltage [V]:            | 230/12    |
|---------------------------------|-----------|
| Lamp type:                      | Żarówka   |
| Suitable for lamp power [W]:    | 50        |
| Lamp holder:                    | GU10/MR16 |
| Suitable for number of lamps:   | 1         |
| With light source:              | nie       |
| Degree of protection (IP):      | IP20      |
| Suitable for ceiling mounting:  | tak       |
| Suitable for built-in mounting: | tak       |
| Material housing:               | Aluminium |
| Colour housing:                 | Czarny    |
| Height/depth [mm]:              | 44        |
| Outer diameter [mm]:            | 90        |
| Built-in height/depth [mm]:     | 90        |
| Built-in diameter [mm]:         | 78-85     |
| Voltage type:                   | AC        |
|                                 |           |