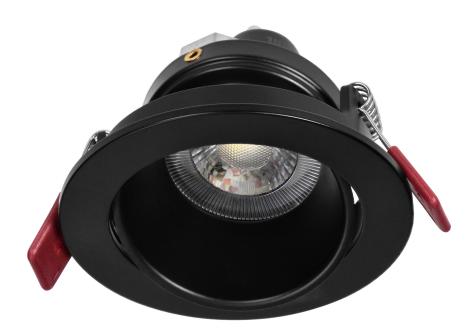

## PRODUCT DESCRIPTION

The FONDI RC is an elegant spotlight frame, ideal for use in a variety of spaces such as the home, office, shop or conference room. Its versatility makes it perfect for both residential settings and commercial interiors.

FONDI RC not only acts as a cover for the light bulb, but also as a decorative element. Its elegant design will perfectly complement a suspended ceiling, adding a modern touch. The black housing with its round shape gives it a minimalist look that will blend in perfectly with different interior styles.

The frame is suitable for a GU10 or MR16 holder (not included) with a maximum power of 50W. The recessed diameter is between 78-85 mm and the recessed height/depth is 90 mm.

It is made of high quality aluminium, which guarantees durability in use. The IP20 protection level means that it will find its use indoors in dry areas such as the living room, hallway or office.

The FONDI RC frame has a diameter of 90 mm.

Also available in white, black-gold and white-gold.

The offer also includes the FONDI SC decorative frame with a square housing shape.