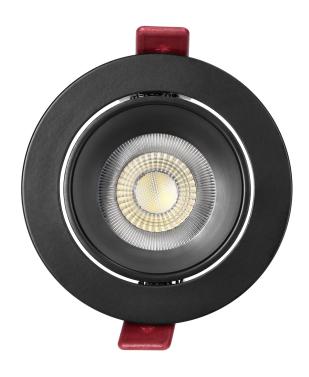

## PRODUCT DESCRIPTION

The FONDI RC is an elegant spotlight frame, ideal for use in a variety of spaces such as the home, office, shop or conference room. Its versatility makes it perfect for both residential settings and commercial interiors.

FONDI RC not only acts as a cover for the light bulb, but also as a decorative element. Its elegant design will perfectly complement a suspended ceiling, adding a modern touch. The black housing with its round shape gives it a minimalist look that will blend in perfectly with different interior styles.

The frame is suitable for a GU10 or MR16 holder (not included) with a maximum power of 50W. The recessed diameter is between 78-85 mm and the recessed height/depth is 90 mm.

It is made of high quality aluminium, which guarantees durability in use. The IP20 protection level means that it will find its use indoors in dry areas such as the living room, hallway or office.