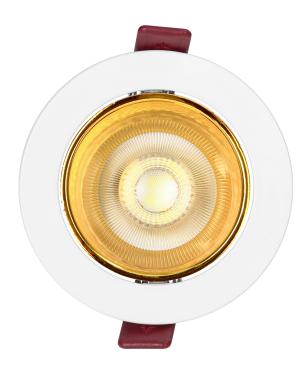

FONDI RC not only acts as a cover for the light bulb, but also as a decorative element. Its elegant design will perfectly complement a suspended ceiling, adding a modern touch. The round-shaped white housing, decorated with a gold interior, lends a unique style that will blend perfectly into a variety of interior settings.

The FONDI RC frame has a diameter of 90 mm.

Also available in black, white and black-gold.

The offer also includes the FONDI SC decorative frame with a square housing shape.