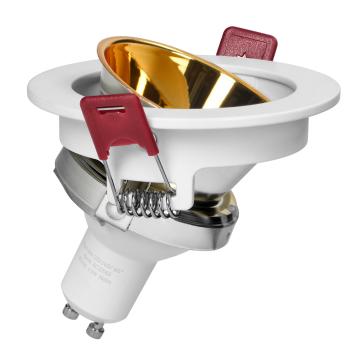

FONDI RC not only acts as a cover for the light bulb, but also as a decorative element. Its elegant design will perfectly complement a suspended ceiling, adding a modern touch. The round-shaped white housing, decorated with a gold interior, lends a unique style that will blend perfectly into a variety of interior settings.

The frame is suitable for a GU10 or MR16 holder (not included) with a maximum power of 50W. The recessed diameter is between 78-85 mm and the recessed height/depth is 90 mm.

It is made of high quality aluminium, which guarantees durability in use. The IP20 protection level means that it will find its use indoors in dry areas such as the living room, hallway or office.