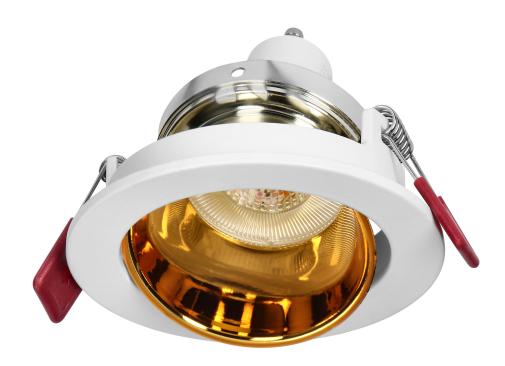

FONDI RC not only acts as a cover for the light bulb, but also as a decorative element. Its elegant design will perfectly complement a suspended ceiling, adding a modern touch. The round-shaped white housing, decorated with a gold interior, lends a unique style that will blend perfectly into a variety of interior settings.

The frame is suitable for a GU10 or MR16 holder (not included) with a maximum power of 50W. The recessed diameter is between 78-85 mm and the recessed height/depth is 90 mm.

It is made of high quality aluminium, which guarantees durability in use. The IP20 protection level means that it will find its use indoors in dry areas such as the living room, hallway or office.

The FONDI RC frame has a diameter of 90 mm.

Also available in black, white and black-gold.

The offer also includes the FONDI SC decorative frame with a square housing shape.