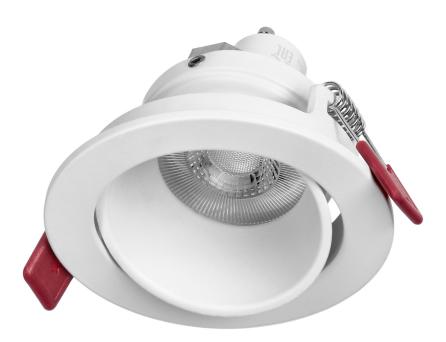

## PRODUCT DESCRIPTION

The FONDI RC is an elegant spotlight frame, ideal for use in a variety of spaces such as the home, office, shop or conference room. Its versatility makes it perfect for both residential settings and commercial interiors.

FONDI RC not only acts as a cover for the light bulb, but also as a decorative element. Its elegant design will perfectly complement a suspended ceiling, adding a modern touch. The white housing with its round shape gives it a minimalist look that will blend in perfectly with different interior styles.

The frame is suitable for a GU10 or MR16 holder (not included) with a maximum power of 50W. The recessed diameter is between 78-85 mm and the recessed height/depth is 90 mm.

It is made of high quality aluminium, which guarantees durability in use. The IP20 protection level means that it will find its use indoors in dry areas such as the living room, hallway or office.

The FONDI RC frame has a diameter of 90 mm.

Also available in black, black-gold and white-gold.

The offer also includes the FONDI SC decorative frame with a square housing shape.