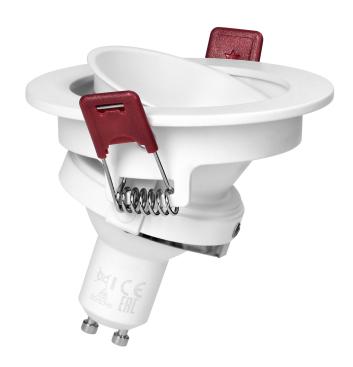

The frame is suitable for a GU10 or MR16 holder (not included) with a maximum power of 50W. The recessed diameter is between 78-85 mm and the recessed height/depth is 90 mm.

It is made of high quality aluminium, which guarantees durability in use. The IP20 protection level means that it will find its use indoors in dry areas such as the living room, hallway or office.

The FONDI RC frame has a diameter of 90 mm.

Also available in black, black-gold and white-gold.

The offer also includes the FONDI SC decorative frame with a square housing shape.

## General information:

| Nominal voltage [V]:230/12Lamp type:ŻarówkaSuitable for lamp power [W]:50 |
|---------------------------------------------------------------------------|
|                                                                           |
| Suitable for lamp power [W]: 50                                           |
|                                                                           |
| Lamp holder: GU10/MR16                                                    |
| Suitable for number of lamps: 1                                           |
| With light source: nie                                                    |
| Degree of protection (IP):                                                |
| Suitable for ceiling mounting: tak                                        |
| Suitable for built-in mounting: tak                                       |
| Material housing: Aluminium                                               |
| Colour housing: Biały                                                     |
| Height/depth [mm]: 44                                                     |
| Outer diameter [mm]: 90                                                   |
| Built-in height/depth [mm]: 90                                            |
| Built-in diameter [mm]: 78-85                                             |
| built-in didneter [nim].                                                  |