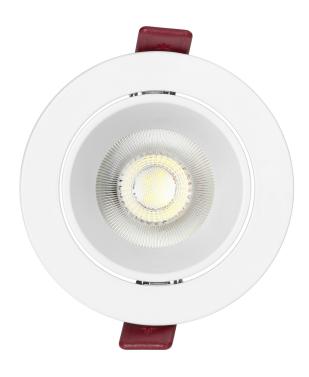

## PRODUCT DESCRIPTION

The FONDI RC is an elegant spotlight frame, ideal for use in a variety of spaces such as the home, office, shop or conference room. Its versatility makes it perfect for both residential settings and commercial interiors.

FONDI RC not only acts as a cover for the light bulb, but also as a decorative element. Its elegant design will perfectly complement a suspended ceiling, adding a modern touch. The white housing with its round shape gives it a minimalist look that will blend in perfectly with different interior styles.

The FONDI RC frame has a diameter of 90 mm.

Also available in black, black-gold and white-gold.

The offer also includes the FONDI SC decorative frame with a square housing shape.