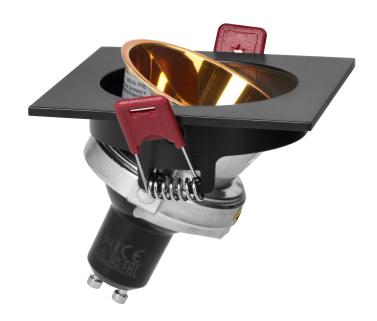

The frame is suitable for a GU10 or MR16 holder (not included) with a maximum power of 50W. The recessed diameter is between 78-85 mm and the recessed height/depth is 90 mm.

It is made of high quality aluminium, which guarantees durability in use. The IP20 protection level means that it will find its use indoors in dry areas such as the living room, hallway or office.

The FONDI SC frame measures 90x90 mm.

Also available in black, white and white-gold.

The offer also includes the FONDI RC decorative frame with a round housing shape.