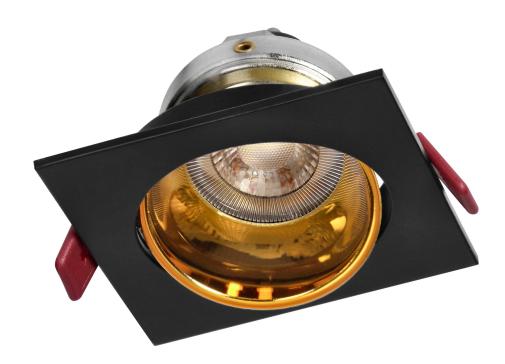

FONDI SC not only acts as a cover for the light bulb, but also as a decorative element. Its elegant design will perfectly complement a suspended ceiling, adding a modern touch. The square-shaped black housing, decorated with a gold interior, lends a unique style that will blend perfectly into a variety of interior settings.

The frame is suitable for a GU10 or MR16 holder (not included) with a maximum power of 50W. The recessed diameter is between 78-85 mm and the recessed height/depth is 90 mm.

It is made of high quality aluminium, which guarantees durability in use. The IP20 protection level means that it will find its use indoors in dry areas such as the living room, hallway or office.

The FONDI SC frame measures 90x90 mm.

Also available in black, white and white-gold.

The offer also includes the FONDI RC decorative frame with a round housing shape.