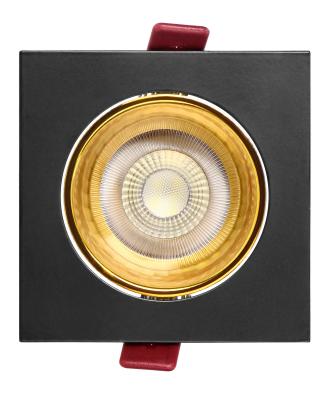

FONDI SC not only acts as a cover for the light bulb, but also as a decorative element. Its elegant design will perfectly complement a suspended ceiling, adding a modern touch. The square-shaped black housing, decorated with a gold interior, lends a unique style that will blend perfectly into a variety of interior settings.

The frame is suitable for a GU10 or MR16 holder (not included) with a maximum power of 50W. The recessed diameter is between 78-85 mm and the recessed height/depth is 90 mm.

It is made of high quality aluminium, which guarantees durability in use. The IP20 protection level means that it will find its use indoors in dry areas such as the living room, hallway or office.