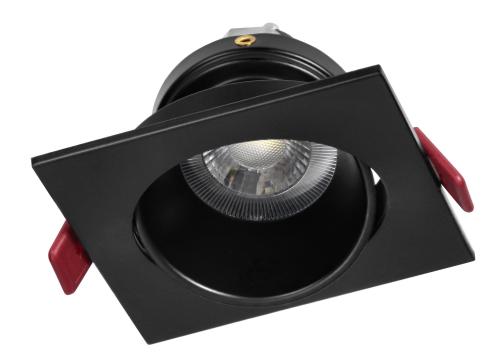

FONDI SC not only acts as a cover for the light bulb, but also as a decorative element. Its elegant design will perfectly complement a suspended ceiling, adding a modern touch. The square-shaped black housing gives it a minimalist look that will blend in perfectly with a variety of interior styles.

The frame is suitable for a GU10 or MR16 holder (not included) with a maximum power of 50W. The recessed diameter is between 78-85 mm and the recessed height/depth is 90 mm.

€

It is made of high quality aluminium, which guarantees durability in use. The IP20 protection level means that it will find its use indoors in dry areas such as the living room, hallway or office.

The FONDI SC frame measures 90x90 mm.

Also available in white, black-gold and white-gold.

The offer also includes the FONDI RC decorative frame with a round housing shape.

<u>에</u> P