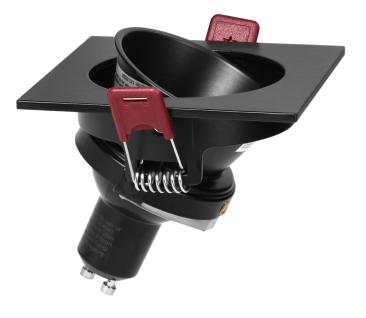

FONDI SC not only acts as a cover for the light bulb, but also as a decorative element. Its elegant design will perfectly complement a suspended ceiling, adding a modern touch. The square-shaped black housing gives it a minimalist look that will blend in perfectly with a variety of interior styles.

The frame is suitable for a GU10 or MR16 holder (not included) with a maximum power of 50W. The recessed diameter is between 78-85 mm and the recessed height/depth is 90 mm.

€

It is made of high quality aluminium, which guarantees durability in use. The IP20 protection level means that it will find its use indoors in dry areas such as the living room, hallway or office.