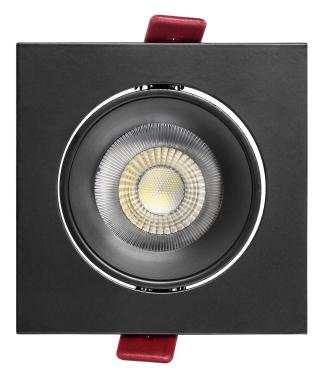

FONDI SC not only acts as a cover for the light bulb, but also as a decorative element. Its elegant design will perfectly complement a suspended ceiling, adding a modern touch. The square-shaped black housing gives it a minimalist look that will blend in perfectly with a variety of interior styles.

The FONDI SC frame measures 90x90 mm.

Also available in white, black-gold and white-gold.

The offer also includes the FONDI RC decorative frame with a round housing shape.

<u>에</u> P