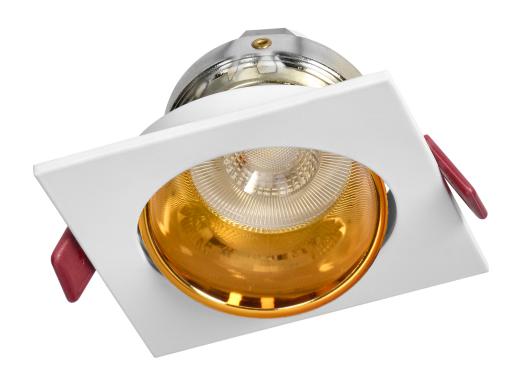

## FONDI SC decorative frame for spotlight, MR16/GU10 max. 50W, square, fixed, aluminium, white-gold

Marka: ADVITI | Symbol: AD-OD-6523/W-C | Ean: 5908254843839

**Adviti** 

FONDI SC not only acts as a cover for the light bulb, but also as a decorative element. Its elegant design will perfectly complement a suspended ceiling, adding a modern touch. The square-shaped white housing, decorated with a gold interior, lends a unique style that will blend perfectly into a variety of interior settings.

The frame is suitable for a GU10 or MR16 holder (not included) with a maximum power of 50W. The recessed diameter is between 78-85 mm and the recessed height/depth is 90 mm.

It is made of high quality aluminium, which guarantees durability in use. The IP20 protection level means that it will find its use indoors in dry areas such as the living room, hallway or office.