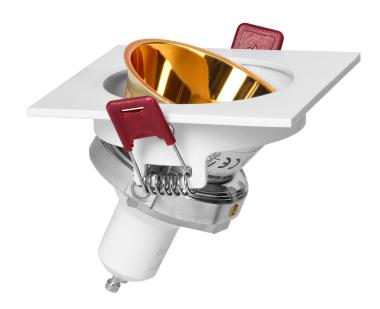

FONDI SC not only acts as a cover for the light bulb, but also as a decorative element. Its elegant design will perfectly complement a suspended ceiling, adding a modern touch. The square-shaped white housing, decorated with a gold interior, lends a unique style that will blend perfectly into a variety of interior settings.

The frame is suitable for a GU10 or MR16 holder (not included) with a maximum power of 50W. The recessed diameter is between 78-85 mm and the recessed height/depth is 90 mm.

It is made of high quality aluminium, which guarantees durability in use. The IP20 protection level means that it will find its use indoors in dry areas such as the living room, hallway or office.

The FONDI SC frame measures 90x90 mm.

Also available in black, white and black-gold.

The offer also includes the FONDI RC decorative frame with a round housing shape.