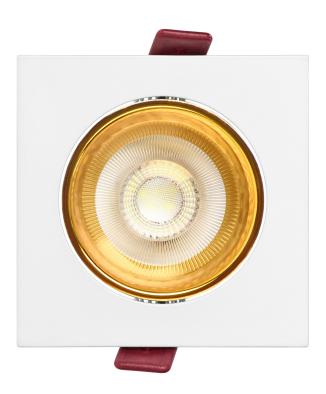

FONDI SC not only acts as a cover for the light bulb, but also as a decorative element. Its elegant design will perfectly complement a suspended ceiling, adding a modern touch. The square-shaped white housing, decorated with a gold interior, lends a unique style that will blend perfectly into a variety of interior settings.

The FONDI SC frame measures 90x90 mm.

Also available in black, white and black-gold.

The offer also includes the FONDI RC decorative frame with a round housing shape.