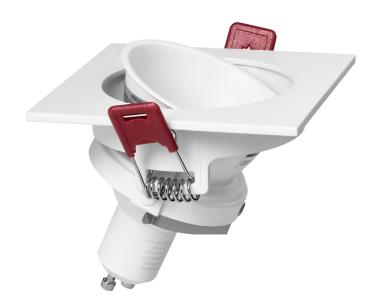

The frame is suitable for a GU10 or MR16 holder (not included) with a maximum power of 50W. The recessed diameter is between 78-85 mm and the recessed height/depth is 90 mm.

It is made of high quality aluminium, which guarantees durability in use. The IP20 protection level means that it will find its use indoors in dry areas such as the living room, hallway or office.

The FONDI SC frame measures 90x90 mm.

Also available in black, black-gold and white-gold.

The offer also includes the FONDI RC decorative frame with a round housing shape.