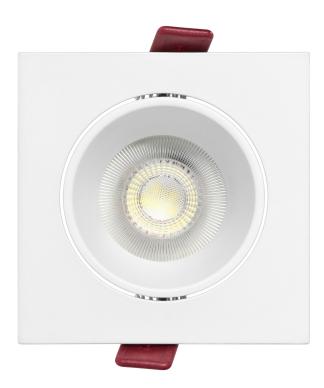

FONDI SC not only acts as a cover for the light bulb, but also as a decorative element. Its elegant design will perfectly complement a suspended ceiling, adding a modern touch. The square-shaped white housing gives it a minimalist look that will blend in perfectly with a variety of interior styles.

The frame is suitable for a GU10 or MR16 holder (not included) with a maximum power of 50W. The recessed diameter is between 78-85 mm and the recessed height/depth is 90 mm.

It is made of high quality aluminium, which guarantees durability in use. The IP20 protection level means that it will find its use indoors in dry areas such as the living room, hallway or office.