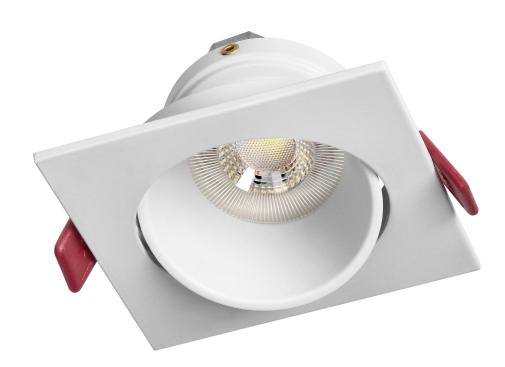

FONDI SC not only acts as a cover for the light bulb, but also as a decorative element. Its elegant design will perfectly complement a suspended ceiling, adding a modern touch. The square-shaped white housing gives it a minimalist look that will blend in perfectly with a variety of interior styles.

The frame is suitable for a GU10 or MR16 holder (not included) with a maximum power of 50W. The recessed diameter is between 78-85 mm and the recessed height/depth is 90 mm.

It is made of high quality aluminium, which guarantees durability in use. The IP20 protection level means that it will find its use indoors in dry areas such as the living room, hallway or office.

The FONDI SC frame measures 90x90 mm.

Also available in black, black-gold and white-gold.

The offer also includes the FONDI RC decorative frame with a round housing shape.