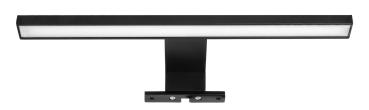

## PRODUCT DESCRIPTION

NORTES LED lamp for illuminating mirrors, showcases, paintings or other elements that we would like to display with light. The lampshade, made of plastic, has a long, flat shape, thanks to which it ensures even illumination of a given surface. The simple and elegant form of this luminaire will make the lamp look good both in a modern bathroom and in interiors full of classic furniture, in which there are items worth special distinction with light. The light source in this product has a form of SMD LEDs that emit light with a natural white color. Despite low energy consumption of 5W, the luminous flux of the emitted light is high and equals to 320lm. The IP44

ingress protection class guarantees sufficient protection against dust and water splashing from any angle. Thanks to this the lamp is a safe solution for installation in the bathroom and other rooms with increased humidity. This type of lighting has been designed in a way that allows installation on the cabinet or mirror frame. The product is made of aluminum in black color. The length of the luminaire is 30 cm.

## General information:

| Luminous flux:              | 320 lm                                      |
|-----------------------------|---------------------------------------------|
| Rated power:                | 5 W                                         |
| Light source:               | LED SMD                                     |
| Degree of protection (IP):  | 44                                          |
| Colour temperature:         | 4000                                        |
| Nominal voltage:            | 230V~, 50Hz                                 |
| Colour:                     | black mat                                   |
| Installation:               | surface mounting                            |
| Motion sensor:              | No                                          |
| Dimensions - depth:         | 40 mm                                       |
| Dimensions - width:         | 300 mm                                      |
| Dimensions - height:        | 100 mm                                      |
| Other features:             | Installation on the cabinet or mirror frame |
| Colour rendering index CRI: | >80                                         |
| Material:                   | aluminum                                    |