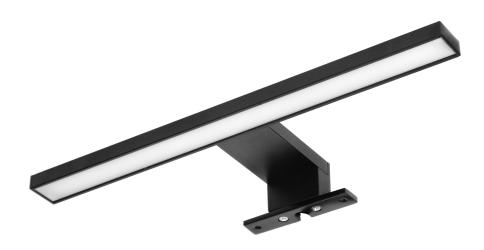

## PRODUCT DESCRIPTION

NORTES LED lamp for illuminating mirrors, showcases, paintings or other elements that we would like to display with light. The lampshade, made of plastic, has a long, flat shape, thanks to which it ensures even illumination of a given surface. The simple and elegant form of this luminaire will make the lamp look good both in a modern bathroom and in interiors full of classic furniture, in which there are items worth special distinction with light. The light source in this product has a form of SMD LEDs that emit light with a natural white color. Despite low energy consumption of 5W, the luminous flux of the emitted light is high and equals to 320lm. The IP44

ingress protection class guarantees sufficient protection against dust and water splashing from any angle. Thanks to this the lamp is a safe solution for installation in the bathroom and other rooms with increased humidity. This type of lighting has been designed in a way that allows installation on the cabinet or mirror frame. The product is made of aluminum in black color. The length of the luminaire is 30 cm.

## General information:

| Luminous flux:              | 320 lm                                      |
|-----------------------------|---------------------------------------------|
| Rated power:                | 5 W                                         |
| Light source:               | LED SMD                                     |
| Degree of protection (IP):  | 44                                          |
| Colour temperature:         | 4000                                        |
| Nominal voltage:            | 230V~, 50Hz                                 |
| Colour:                     | black mat                                   |
| Installation:               | surface mounting                            |
| Motion sensor:              | No                                          |
| Dimensions - depth:         | 40 mm                                       |
| Dimensions - width:         | 300 mm                                      |
| Dimensions - height:        | 100 mm                                      |
| Other features:             | Installation on the cabinet or mirror frame |
| Colour rendering index CRI: | >80                                         |
| Material:                   | aluminum                                    |