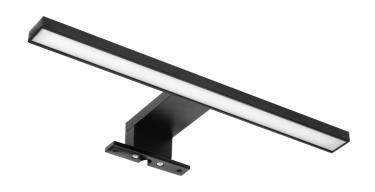

## PRODUCT DESCRIPTION

NORTES LED lamp for illuminating mirrors, showcases, paintings or other elements that we would like to display with light. The lampshade, made of plastic, has a long, flat shape, thanks to which it ensures even illumination of a given surface. The simple and elegant form of this luminaire will make the lamp look good both in a modern bathroom and in interiors full of classic furniture, in which there are items worth special distinction with light. The light source in this product has a form of SMD LEDs that emit light with a natural white color. Despite low energy consumption of 5W, the luminous flux of the emitted light is high and equals to 320lm. The IP44

ingress protection class guarantees sufficient protection against dust and water splashing from any angle. Thanks to this the lamp is a safe solution for installation in the bathroom and other rooms with increased humidity. This type of lighting has been designed in a way that allows installation on the cabinet or mirror frame. The product is made of aluminum in black color. The length of the luminaire is 30 cm.