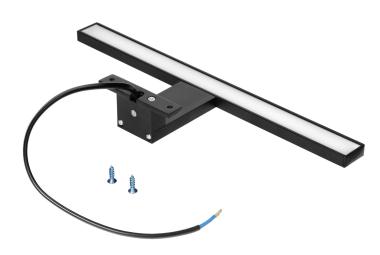

## PRODUCT DESCRIPTION

NORTES LED lamp for illuminating mirrors, showcases, paintings or other elements that we would like to display with light. The lampshade, made of plastic, has a long, flat shape, thanks to which it ensures even illumination of a given surface. The simple and elegant form of this luminaire will make the lamp look good both in a modern bathroom and in interiors full of classic furniture, in which there are items worth special distinction with light. The light source in this product has a form of SMD LEDs that emit light with a natural white color. Despite low energy consumption of 5W, the luminous flux of the emitted light is high and equals to 320lm. The IP44

ingress protection class guarantees sufficient protection against dust and water splashing from any angle. Thanks to this the lamp is a safe solution for installation in the bathroom and other rooms with increased humidity. This type of lighting has been designed in a way that allows installation on the cabinet or mirror frame. The product is made of aluminum in black color. The length of the luminaire is 30 cm.