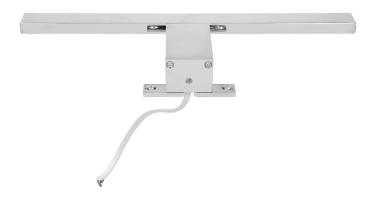

## PRODUCT DESCRIPTION

NORTES LED lamp for illuminating mirrors, showcases, paintings or other elements that we would like to display with light. The lampshade, made of plastic, has a long, flat shape, thanks to which it ensures even illumination of a given surface. The simple and elegant form of this luminaire will make the lamp look good both in a modern bathroom and in interiors full of classic furniture, in which there are items worth special distinction with light. The light source in this product has a form of SMD LEDs that emit light with a natural white color. Despite low energy consumption of 5W, the luminous flux of the emitted light is high and equals to 320lm. The IP44

ingress protection class guarantees sufficient protection against dust and water splashing from any angle. Thanks to this the lamp is a safe solution for installation in the bathroom and other rooms with increased humidity. This type of lighting has been designed in a way that allows installation on the cabinet or mirror frame. The product is made of aluminum in silver (chrome) color. The length of the luminaire is 30 cm.

## General information:

| Luminous flux:              | 320 lm                                      |
|-----------------------------|---------------------------------------------|
| Laminous nux.               | 320 1111                                    |
| Rated power:                | 5 W                                         |
| Light source:               | LED SMD                                     |
| Degree of protection (IP):  | 44                                          |
| Colour temperature:         | 4000                                        |
| Nominal voltage:            | 230V~, 50Hz                                 |
| Colour:                     | inox                                        |
| Installation:               | surface mounting                            |
| Motion sensor:              | No                                          |
| Dimensions - depth:         | 40 mm                                       |
| Dimensions - width:         | 300 mm                                      |
| Dimensions - height:        | 100 mm                                      |
| Other features:             | Installation on the cabinet or mirror frame |
| Colour rendering index CRI: | >80                                         |
| Material:                   | aluminum                                    |