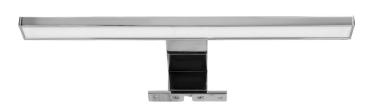

## PRODUCT DESCRIPTION

NORTES LED lamp for illuminating mirrors, showcases, paintings or other elements that we would like to display with light. The lampshade, made of plastic, has a long, flat shape, thanks to which it ensures even illumination of a given surface. The simple and elegant form of this luminaire will make the lamp look good both in a modern bathroom and in interiors full of classic furniture, in which there are items worth special distinction with light. The light source in this product has a form of SMD LEDs that emit light with a natural white color. Despite low energy consumption of 5W, the luminous flux of the emitted light is high and equals to 320lm. The IP44

ingress protection class guarantees sufficient protection against dust and water splashing from any angle. Thanks to this the lamp is a safe solution for installation in the bathroom and other rooms with increased humidity. This type of lighting has been designed in a way that allows installation on the cabinet or mirror frame. The product is made of aluminum in silver (chrome) color. The length of the luminaire is 30 cm.