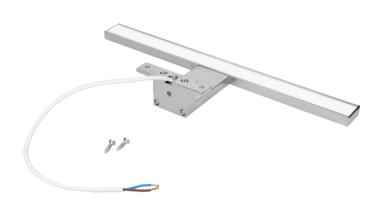

## PRODUCT DESCRIPTION

NORTES LED lamp for illuminating mirrors, showcases, paintings or other elements that we would like to display with light. The lampshade, made of plastic, has a long, flat shape, thanks to which it ensures even illumination of a given surface. The simple and elegant form of this luminaire will make the lamp look good both in a modern bathroom and in interiors full of classic furniture, in which there are items worth special distinction with light. The light source in this product has a form of SMD LEDs that emit light with a natural white color. Despite low energy consumption of 5W, the luminous flux of the emitted light is high and equals to 320lm. The IP44

ingress protection class guarantees sufficient protection against dust and water splashing from any angle. Thanks to this the lamp is a safe solution for installation in the bathroom and other rooms with increased humidity. This type of lighting has been designed in a way that allows installation on the cabinet or mirror frame. The product is made of aluminum in silver (chrome) color. The length of the luminaire is 30 cm.

## General information:

| Luminous flux:              | 320 lm                                      |
|-----------------------------|---------------------------------------------|
| Laminous nux.               | 320 1111                                    |
| Rated power:                | 5 W                                         |
| Light source:               | LED SMD                                     |
| Degree of protection (IP):  | 44                                          |
| Colour temperature:         | 4000                                        |
| Nominal voltage:            | 230V~, 50Hz                                 |
| Colour:                     | inox                                        |
| Installation:               | surface mounting                            |
| Motion sensor:              | No                                          |
| Dimensions - depth:         | 40 mm                                       |
| Dimensions - width:         | 300 mm                                      |
| Dimensions - height:        | 100 mm                                      |
| Other features:             | Installation on the cabinet or mirror frame |
| Colour rendering index CRI: | >80                                         |
| Material:                   | aluminum                                    |