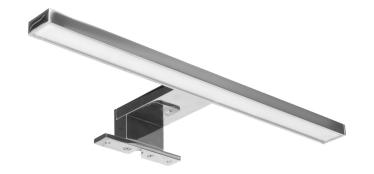

## PRODUCT DESCRIPTION

NORTES LED lamp for illuminating mirrors, showcases, paintings or other elements that we would like to display with light. The lampshade, made of plastic, has a long, flat shape, thanks to which it ensures even illumination of a given surface. The simple and elegant form of this luminaire will make the lamp look good both in a modern bathroom and in interiors full of classic furniture, in which there are items worth special distinction with light. The light source in this product has a form of SMD LEDs that emit light with a natural white color. Despite low energy consumption of 5W, the luminous flux of the emitted light is high and equals to 320lm. The IP44

ingress protection class guarantees sufficient protection against dust and water splashing from any angle. Thanks to this the lamp is a safe solution for installation in the bathroom and other rooms with increased humidity. This type of lighting has been designed in a way that allows installation on the cabinet or mirror frame. The product is made of aluminum in silver (chrome) color. The length of the luminaire is 30 cm.