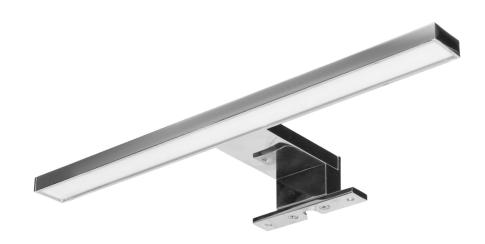

## PRODUCT DESCRIPTION

NORTES LED lamp for illuminating mirrors, showcases, paintings or other elements that we would like to display with light. The lampshade, made of plastic, has a long, flat shape, thanks to which it ensures even illumination of a given surface. The simple and elegant form of this luminaire will make the lamp look good both in a modern bathroom and in interiors full of classic furniture, in which there are items worth special distinction with light. The light source in this product has a form of SMD LEDs that emit light with a natural white color. Despite low energy consumption of 5W, the luminous flux of the emitted light is high and equals to 320lm. The IP44

ingress protection class guarantees sufficient protection against dust and water splashing from any angle. Thanks to this the lamp is a safe solution for installation in the bathroom and other rooms with increased humidity. This type of lighting has been designed in a way that allows installation on the cabinet or mirror frame. The product is made of aluminum in silver (chrome) color. The length of the luminaire is 30 cm.