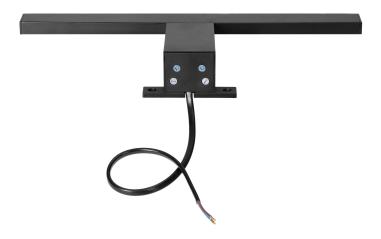

## PRODUCT DESCRIPTION

NORTES LED lamp for illuminating mirrors, showcases, paintings or other elements that we would like to display with light. The lampshade, made of plastic, has a long, flat shape, thanks to which it ensures even illumination of a given surface. The simple and elegant form of this luminaire will make the lamp look good both in a modern bathroom and in interiors full of classic furniture, in which there are items worth special distinction with light. The light source in this product has a form of SMD LEDs that emit light with a natural white color. Despite low energy consumption of 5W, the luminous flux of the emitted light is high and equals to 320lm. The IP44

ingress protection class guarantees sufficient protection against dust and water splashing from any angle. Thanks to this the lamp is a safe solution for installation in the bathroom and other rooms with increased humidity. This type of lighting has been designed in a way that allows 4 methods of installation – in a display case, above the mirror and and 2 different ways to mount it on the wall. The product is made of plastic in black color. The length of the luminaire is 30 cm.