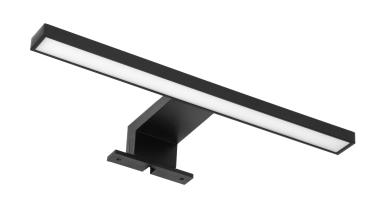

## PRODUCT DESCRIPTION

NORTES LED lamp for illuminating mirrors, showcases, paintings or other elements that we would like to display with light. The lampshade, made of plastic, has a long, flat shape, thanks to which it ensures even illumination of a given surface. The simple and elegant form of this luminaire will make the lamp look good both in a modern bathroom and in interiors full of classic furniture, in which there are items worth special distinction with light. The light source in this product has a form of SMD LEDs that emit light with a natural white color. Despite low energy consumption of 5W, the luminous flux of the emitted light is high and equals to 320lm. The IP44

ingress protection class guarantees sufficient protection against dust and water splashing from any angle. Thanks to this the lamp is a safe solution for installation in the bathroom and other rooms with increased humidity. This type of lighting has been designed in a way that allows 4 methods of installation – in a display case, above the mirror and and 2 different ways to mount it on the wall. The product is made of plastic in black color. The length of the luminaire is 30 cm.

## General information:

| Luminous flux:              | 320 lm                   |
|-----------------------------|--------------------------|
| Rated power:                | 5 W                      |
| Light source:               | LED SMD                  |
| Degree of protection (IP):  | 44                       |
| Colour temperature:         | 4000                     |
| Nominal voltage:            | 230V~, 50Hz              |
| Colour:                     | black mat                |
| Installation:               | surface mounting         |
| Motion sensor:              | No                       |
| Dimensions - depth:         | 42 mm                    |
| Dimensions - width:         | 300 mm                   |
| Type of switch:             | on/off                   |
| Dimensions - height:        | 105 mm                   |
| Other features:             | 4 methods of instalation |
| Colour rendering index CRI: | >80                      |
| Material:                   | plastic                  |