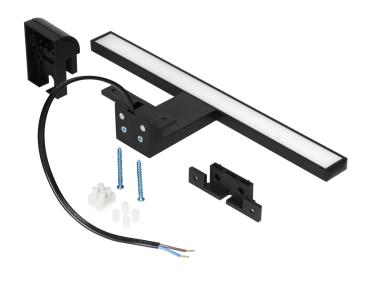

## PRODUCT DESCRIPTION

NORTES LED lamp for illuminating mirrors, showcases, paintings or other elements that we would like to display with light. The lampshade, made of plastic, has a long, flat shape, thanks to which it ensures even illumination of a given surface. The simple and elegant form of this luminaire will make the lamp look good both in a modern bathroom and in interiors full of classic furniture, in which there are items worth special distinction with light. The light source in this product has a form of SMD LEDs that emit light with a natural white color. Despite low energy consumption of 5W, the luminous flux of the emitted light is high and equals to 320lm. The IP44

ingress protection class guarantees sufficient protection against dust and water splashing from any angle. Thanks to this the lamp is a safe solution for installation in the bathroom and other rooms with increased humidity. This type of lighting has been designed in a way that allows 4 methods of installation – in a display case, above the mirror and and 2 different ways to mount it on the wall. The product is made of plastic in black color. The length of the luminaire is 30 cm.