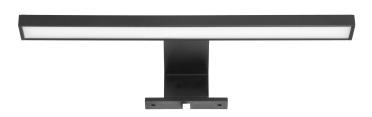

## PRODUCT DESCRIPTION

NORTES LED lamp for illuminating mirrors, showcases, paintings or other elements that we would like to display with light. The lampshade, made of plastic, has a long, flat shape, thanks to which it ensures even illumination of a given surface. The simple and elegant form of this luminaire will make the lamp look good both in a modern bathroom and in interiors full of classic furniture, in which there are items worth special distinction with light. The light source in this product has a form of SMD LEDs that emit light with a natural white color. Despite low energy consumption of 5W, the luminous flux of the emitted light is high and equals to 320lm. The IP44

ingress protection class guarantees sufficient protection against dust and water splashing from any angle. Thanks to this the lamp is a safe solution for installation in the bathroom and other rooms with increased humidity. This type of lighting has been designed in a way that allows 4 methods of installation – in a display case, above the mirror and and 2 different ways to mount it on the wall. The product is made of plastic in black color. The length of the luminaire is 30 cm.

## General information:

| Luminous flux:              | 320 lm                   |
|-----------------------------|--------------------------|
| Rated power:                | 5 W                      |
| Light source:               | LED SMD                  |
| Degree of protection (IP):  | 44                       |
| Colour temperature:         | 4000                     |
| Nominal voltage:            | 230V~, 50Hz              |
| Colour:                     | black mat                |
| Installation:               | surface mounting         |
| Motion sensor:              | No                       |
| Dimensions - depth:         | 42 mm                    |
| Dimensions - width:         | 300 mm                   |
| Type of switch:             | on/off                   |
| Dimensions - height:        | 105 mm                   |
| Other features:             | 4 methods of instalation |
| Colour rendering index CRI: | >80                      |
| Material:                   | plastic                  |