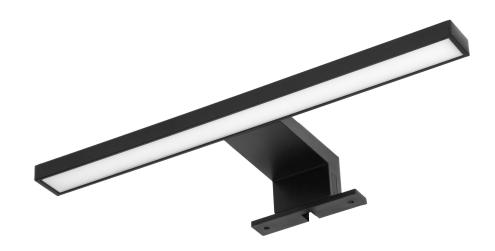

## PRODUCT DESCRIPTION

NORTES LED lamp for illuminating mirrors, showcases, paintings or other elements that we would like to display with light. The lampshade, made of plastic, has a long, flat shape, thanks to which it ensures even illumination of a given surface. The simple and elegant form of this luminaire will make the lamp look good both in a modern bathroom and in interiors full of classic furniture, in which there are items worth special distinction with light. The light source in this product has a form of SMD LEDs that emit light with a natural white color. Despite low energy consumption of 5W, the luminous flux of the emitted light is high and equals to 320lm. The IP44

ingress protection class guarantees sufficient protection against dust and water splashing from any angle. Thanks to this the lamp is a safe solution for installation in the bathroom and other rooms with increased humidity. This type of lighting has been designed in a way that allows 4 methods of installation – in a display case, above the mirror and and 2 different ways to mount it on the wall. The product is made of plastic in black color. The length of the luminaire is 30 cm.

## General information:

| Luminous flux:              | 320 lm                   |
|-----------------------------|--------------------------|
| Rated power:                | 5 W                      |
| Light source:               | LED SMD                  |
| Degree of protection (IP):  | 44                       |
| Colour temperature:         | 4000                     |
| Nominal voltage:            | 230V~, 50Hz              |
| Colour:                     | black mat                |
| Installation:               | surface mounting         |
| Motion sensor:              | No                       |
| Dimensions - depth:         | 42 mm                    |
| Dimensions - width:         | 300 mm                   |
| Type of switch:             | on/off                   |
| Dimensions - height:        | 105 mm                   |
| Other features:             | 4 methods of instalation |
| Colour rendering index CRI: | >80                      |
| Material:                   | plastic                  |