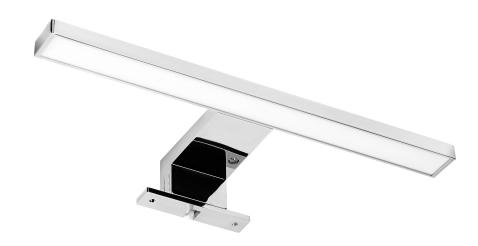

## PRODUCT DESCRIPTION

NORTES LED lamp for illuminating mirrors, showcases, paintings or other elements that we would like to display with light. The lampshade, made of plastic, has a long, flat shape, thanks to which it ensures even illumination of a given surface. The simple and elegant form of this luminaire will make the lamp look good both in a modern bathroom and in interiors full of classic furniture, in which there are items worth special distinction with light. The light source in this product has a form of SMD LEDs that emit light with a natural white color. Despite low energy consumption of 5W, the luminous flux of the emitted light is high and equals to 320lm. The IP44

ingress protection class guarantees sufficient protection against dust and water splashing from any angle. Thanks to this the lamp is a safe solution for installation in the bathroom and other rooms with increased humidity. This type of lighting has been designed in a way that allows 4 methods of installation – in a display case, above the mirror and 2 different ways to mount it on the wall. The product is made of plastic in silver (chrome) color. The length of the luminaire is 30 cm.

## General information:

| Luminous flux:              | 320 lm                   |
|-----------------------------|--------------------------|
| Rated power:                | 5 W                      |
| Light source:               | LED SMD                  |
| Degree of protection (IP):  | 44                       |
| Colour temperature:         | 4000                     |
| Nominal voltage:            | 230V~, 50Hz              |
| Colour:                     | chrome                   |
| Installation:               | surface mounting         |
| Motion sensor:              | No                       |
| Dimensions - depth:         | 42 mm                    |
| Dimensions - width:         | 300 mm                   |
| Type of switch:             | on/off                   |
| Dimensions - height:        | 105 mm                   |
| Other features:             | 4 methods of instalation |
| Colour rendering index CRI: | >80                      |
| Material:                   | plastic                  |