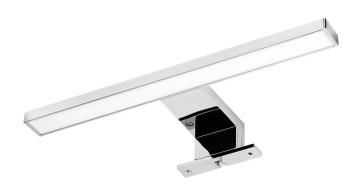

## PRODUCT DESCRIPTION

NORTES LED lamp for illuminating mirrors, showcases, paintings or other elements that we would like to display with light. The lampshade, made of plastic, has a long, flat shape, thanks to which it ensures even illumination of a given surface. The simple and elegant form of this luminaire will make the lamp look good both in a modern bathroom and in interiors full of classic furniture, in which there are items worth special distinction with light. The light source in this product has a form of SMD LEDs that emit light with a natural white color. Despite low energy consumption of 5W, the luminous flux of the emitted light is high and equals to 320lm. The IP44

ingress protection class guarantees sufficient protection against dust and water splashing from any angle. Thanks to this the lamp is a safe solution for installation in the bathroom and other rooms with increased humidity. This type of lighting has been designed in a way that allows 4 methods of installation – in a display case, above the mirror and 2 different ways to mount it on the wall. The product is made of plastic in silver (chrome) color. The length of the luminaire is 30 cm.

## General information:

| Luminous flux:              | 320 lm                   |
|-----------------------------|--------------------------|
| Rated power:                | 5 W                      |
| Light source:               | LED SMD                  |
| Degree of protection (IP):  | 44                       |
| Colour temperature:         | 4000                     |
| Nominal voltage:            | 230V~, 50Hz              |
| Colour:                     | chrome                   |
| Installation:               | surface mounting         |
| Motion sensor:              | No                       |
| Dimensions - depth:         | 42 mm                    |
| Dimensions - width:         | 300 mm                   |
| Type of switch:             | on/off                   |
| Dimensions - height:        | 105 mm                   |
| Other features:             | 4 methods of instalation |
| Colour rendering index CRI: | >80                      |
| Material:                   | plastic                  |