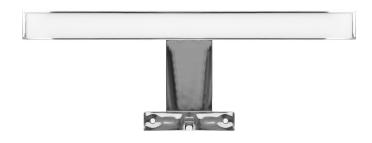

## PRODUCT DESCRIPTION

NORTES LED lamp for illuminating mirrors, showcases, paintings or other elements that we would like to display with light. The lampshade, made of plastic, has a long, flat shape, thanks to which it ensures even illumination of a given surface. The simple and elegant form of this luminaire will make the lamp look good both in a modern bathroom and in interiors full of classic furniture, in which there are items worth special distinction with light. The light source in this product has a form of SMD LEDs that emit light with a natural white color. Despite low energy consumption of 5W, the luminous flux of the emitted light is high and equals to 320lm. The IP44

ingress protection class guarantees sufficient protection against dust and water splashing from any angle. Thanks to this the lamp is a safe solution for installation in the bathroom and other rooms with increased humidity. This type of lighting has been designed in a way that allows 4 methods of installation – in a display case, above the mirror and 2 different ways to mount it on the wall. The product is made of plastic in silver (chrome) color. The length of the luminaire is 30 cm.