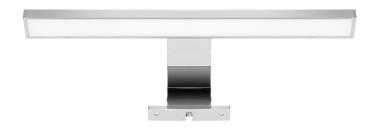

ingress protection class guarantees sufficient protection against dust and water splashing from any angle. Thanks to this the lamp is a safe solution for installation in the bathroom and other rooms with increased humidity. This type of lighting has been designed in a way that allows 4 methods of installation – in a display case, above the mirror and 2 different ways to mount it on the wall. The product is made of plastic in silver (chrome) color. The length of the luminaire is 30 cm.

## General information:

| Luminous flux:              | 320 lm                   |
|-----------------------------|--------------------------|
| Rated power:                | 5 W                      |
| Light source:               | LED SMD                  |
| Degree of protection (IP):  | 44                       |
| Colour temperature:         | 4000                     |
| Nominal voltage:            | 230V~, 50Hz              |
| Colour:                     | chrome                   |
| Installation:               | surface mounting         |
| Motion sensor:              | No                       |
| Dimensions - depth:         | 42 mm                    |
| Dimensions - width:         | 300 mm                   |
| Type of switch:             | on/off                   |
| Dimensions - height:        | 105 mm                   |
| Other features:             | 4 methods of instalation |
| Colour rendering index CRI: | >80                      |
| Material:                   | plastic                  |