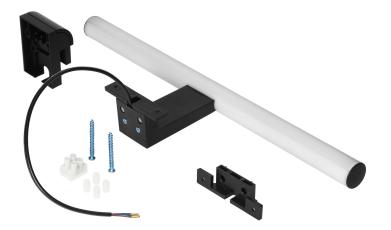

## PRODUCT DESCRIPTION

PEEGEL LED mirror lamp is a perfect and elegant solution to provide proper lighting above a mirror or inside a glass cabinet. It can be mounted both: on the wall and inside furniture. Bright LED diodes ensure long service lifetime and thanks to high ingress protection level IP44, it can be installed in areas of increased humidity. The fixture is made of plastic and the lampshade is acrylic. The main lighting panel is 40cm long.

## General information:

| Luminous flux:              | 540 lm                   |
|-----------------------------|--------------------------|
| Rated power:                | 6 W                      |
| Light source:               | LED SMD                  |
| Degree of protection (IP):  | 44                       |
| Colour temperature:         | 4000                     |
| Nominal voltage:            | 230V~, 50Hz              |
| Colour:                     | black mat                |
| Installation:               | surface mounting         |
| Motion sensor:              | No                       |
| Dimensions - depth:         | 42 mm                    |
| Dimensions - width:         | 400 mm                   |
| Type of switch:             | on/off                   |
| Dimensions - height:        | 105 mm                   |
| Other features:             | 4 methods of instalation |
| Colour rendering index CRI: | >80                      |
| Material:                   | plastic + acrylic        |