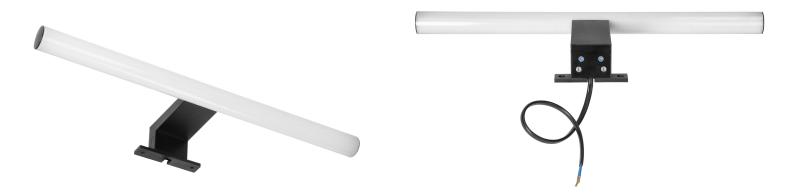

## PRODUCT DESCRIPTION

PEEGEL LED mirror lamp is a perfect and elegant solution to provide proper lighting above a mirror or inside a glass cabinet. It can be mounted both: on the wall and inside furniture. Bright LED diodes ensure long service lifetime and thanks to high ingress protection level IP44, it can be installed in areas of increased humidity. The fixture is made of plastic and the lampshade is acrylic. The main lighting panel is 40cm long.

## General information:

| Luminous flux:              | 540 lm                   |
|-----------------------------|--------------------------|
| Rated power:                | 6 W                      |
| Light source:               | LED SMD                  |
| Degree of protection (IP):  | 44                       |
| Colour temperature:         | 4000                     |
| Nominal voltage:            | 230V~, 50Hz              |
| Colour:                     | black mat                |
| Installation:               | surface mounting         |
| Motion sensor:              | No                       |
| Dimensions - depth:         | 42 mm                    |
| Dimensions - width:         | 400 mm                   |
| Type of switch:             | on/off                   |
| Dimensions - height:        | 105 mm                   |
| Other features:             | 4 methods of instalation |
| Colour rendering index CRI: | >80                      |
| Material:                   | plastic + acrylic        |