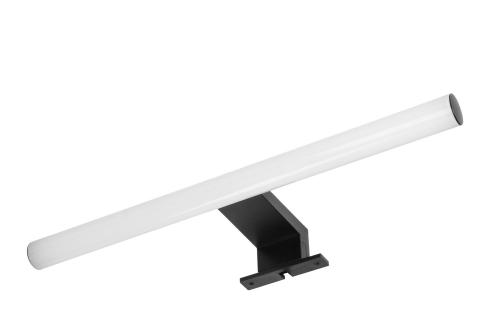

## PEEGEL LED mirror lamp, 540lm, 4000K, 40 cm long, plastic+acrylic, black

Marka: ADVITI | Symbol: AD-OM-6121L4/B | Ean: 5908254822209

## PRODUCT DESCRIPTION

PEEGEL LED mirror lamp is a perfect and elegant solution to provide proper lighting above a mirror or inside a glass cabinet. It can be mounted both: on the wall and inside furniture. Bright LED diodes ensure long service lifetime and thanks to high ingress protection level IP44, it can be installed in areas of increased humidity. The fixture is made of plastic and the lampshade is acrylic. The main lighting panel is 40cm long.

## General information:

| Luminous flux:              | 540 lm                   |
|-----------------------------|--------------------------|
| Rated power:                | 6 W                      |
| Light source:               | LED SMD                  |
| Degree of protection (IP):  | 44                       |
| Colour temperature:         | 4000                     |
| Nominal voltage:            | 230V~, 50Hz              |
| Colour:                     | black mat                |
| Installation:               | surface mounting         |
| Motion sensor:              | No                       |
| Dimensions - depth:         | 42 mm                    |
| Dimensions - width:         | 400 mm                   |
| Type of switch:             | on/off                   |
| Dimensions - height:        | 105 mm                   |
| Other features:             | 4 methods of instalation |
| Colour rendering index CRI: | >80                      |
| Material:                   | plastic + acrylic        |