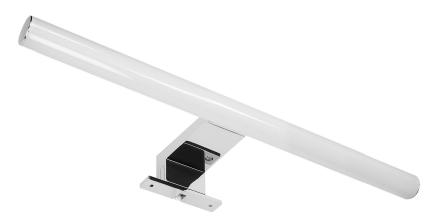

## **PRODUCT DESCRIPTION**

PEEGEL LED mirror lamp is a perfect and elegant solution to provide proper lighting above a mirror or inside a glass cabinet. It can be mounted both: on the wall and inside furniture. Bright LED diodes ensure long service lifetime and thanks to high ingress protection level IP44, it can be installed in areas of increased humidity. The fixture is made of plastic and the lampshade is acrylic. The main lighting panel is 40cm long.

## General information:

| Rated power:                | 6 W               |
|-----------------------------|-------------------|
| Light source:               | LED SMD           |
| Degree of protection (IP):  | 44                |
| Colour temperature:         | 4000              |
| Nominal voltage:            | 230V~, 50Hz       |
| Colour:                     | chrome            |
| Installation:               | surface mounting  |
| Motion sensor:              | No                |
| Dimensions - depth:         | 42 mm             |
| Dimensions - width:         | 400 mm            |
| Type of switch:             | on/off            |
| Dimensions - height:        | 105 mm            |
| Colour rendering index CRI: | >80               |
| Material:                   | plastic + acrylic |