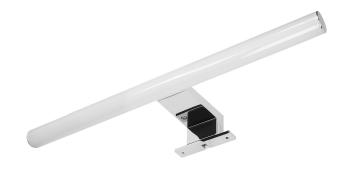

## **PRODUCT DESCRIPTION**

PEEGEL LED mirror lamp is a perfect and elegant solution to provide proper lighting above a mirror or inside a glass cabinet. It can be mounted both: on the wall and inside furniture. Bright LED diodes ensure long service lifetime and thanks to high ingress protection level IP44, it can be installed in areas of increased humidity. The fixture is made of plastic and the lampshade is acrylic. The main lighting panel is 40cm long.

## General information:

| Rated power:                | 6 W               |
|-----------------------------|-------------------|
| Light source:               | LED SMD           |
| Degree of protection (IP):  | 44                |
| Colour temperature:         | 4000              |
| Nominal voltage:            | 230V~, 50Hz       |
| Colour:                     | chrome            |
| Installation:               | surface mounting  |
| Motion sensor:              | No                |
| Dimensions - depth:         | 42 mm             |
| Dimensions - width:         | 400 mm            |
| Type of switch:             | on/off            |
| Dimensions - height:        | 105 mm            |
| Colour rendering index CRI: | >80               |
| Material:                   | plastic + acrylic |