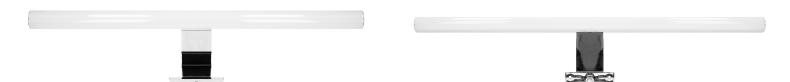

## **PRODUCT DESCRIPTION**

PEEGEL LED mirror lamp is a perfect and elegant solution to provide proper lighting above a mirror or inside a glass cabinet. It can be mounted both: on the wall and inside furniture. Bright LED diodes ensure long service lifetime and thanks to high ingress protection level IP44, it can be installed in areas of increased humidity. The fixture is made of plastic and the lampshade is acrylic. The main lighting panel is 40cm long.

## General information:

| Rated power:                | 6 W               |
|-----------------------------|-------------------|
| Light source:               | LED SMD           |
| Degree of protection (IP):  | 44                |
| Colour temperature:         | 4000              |
| Nominal voltage:            | 230V~, 50Hz       |
| Colour:                     | chrome            |
| Installation:               | surface mounting  |
| Motion sensor:              | No                |
| Dimensions - depth:         | 42 mm             |
| Dimensions - width:         | 400 mm            |
| Type of switch:             | on/off            |
| Dimensions - height:        | 105 mm            |
| Colour rendering index CRI: | >80               |
| Material:                   | plastic + acrylic |