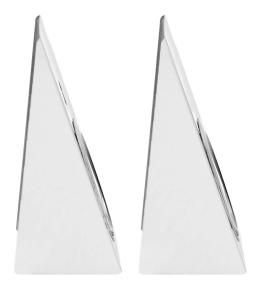

## Under-cabinet LED light with a touchless switch, 2W, 180lm, 4000K, white

Marka: ADVITI | Symbol: AD-OM-6207L4/W | Ean: 5908254823183

**Adviti** 

## PRODUCT DESCRIPTION

A set of two under-cabinet LED lights, equipped with modern SMD LEDs which, compared to traditional light sources, allow significant energy savings. They are perfect as additional lighting installed under kitchen cabinets or as spot lights to illuminate the countertops during work. They have a built-in, proximity ON / OFF switch that is triggered by a simple hand movement. This solution is especially practical in the kitchen, where our hands are often busy or dirty. These lamps will also work well as a backlight in pieces of furniture, shelves and showcases in the living room or bedroom. These corner lamps operate with rated power of 2W each and

emit light with luminous flux of 180 lm. They shine with a natural white color at a temperature of 4000K. Material: stainless steel, colour white.