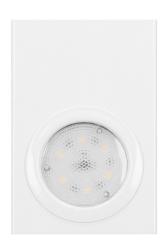

## PRODUCT DESCRIPTION

A set of two under-cabinet LED lights, equipped with modern SMD LEDs which, compared to traditional light sources, allow significant energy savings. They are perfect as additional lighting installed under kitchen cabinets or as spot lights to illuminate the countertops during work. They have a built-in, proximity ON / OFF switch that is triggered by a simple hand movement. This solution is especially practical in the kitchen, where our hands are often busy or dirty. These lamps will also work well as a backlight in pieces of furniture, shelves and showcases in the living room or bedroom. These corner lamps operate with rated power of 2W each and

emit light with luminous flux of 180 lm. They shine with a natural white color at a temperature of 4000K. Material: stainless steel, colour white.