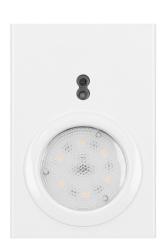

## PRODUCT DESCRIPTION

A set of two under-cabinet LED lights, equipped with modern SMD LEDs which, compared to traditional light sources, allow significant energy savings. They are perfect as additional lighting installed under kitchen cabinets or as spot lights to illuminate the countertops during work. They have a built-in, proximity ON / OFF switch that is triggered by a simple hand movement. This solution is especially practical in the kitchen, where our hands are often busy or dirty. These lamps will also work well as a backlight in pieces of furniture, shelves and showcases in the living room or bedroom. These corner lamps operate with rated power of 2W each and

emit light with luminous flux of 180 lm. They shine with a natural white color at a temperature of 4000K. Material: stainless steel, colour white.