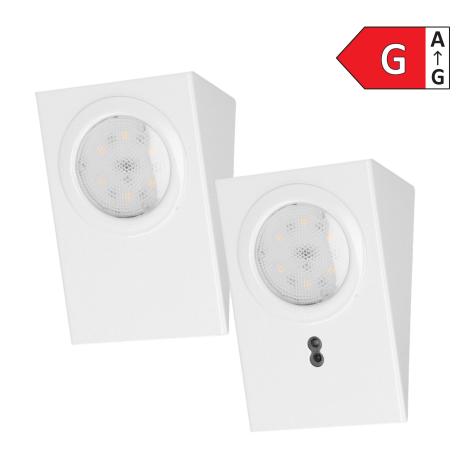

## PRODUCT DESCRIPTION

A set of two under-cabinet LED lights, equipped with modern SMD LEDs which, compared to traditional light sources, allow significant energy savings. They are perfect as additional lighting installed under kitchen cabinets or as spot lights to illuminate the countertops during work. They have a built-in, proximity ON / OFF switch that is triggered by a simple hand movement. This solution is especially practical in the kitchen, where our hands are often busy or dirty. These lamps will also work well as a backlight in pieces of furniture, shelves and showcases in the living room or bedroom. These corner lamps operate with rated power of 2W each and

emit light with luminous flux of 180 lm. They shine with a natural white color at a temperature of 4000K. Material: stainless steel, colour white.