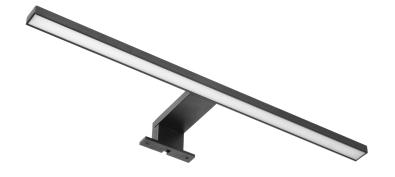

## PRODUCT DESCRIPTION

NORTES LED lamp for illuminating mirrors, showcases, paintings or other elements that we would like to display with light. The lampshade, made of plastic, has a long, flat shape, thanks to which it ensures even illumination of a given surface. The simple and elegant form of this luminaire will make the lamp look good both in a modern bathroom and in interiors full of classic furniture, in which there are items worth special distinction with light. The light source in this product has a form of SMD LEDs that emit light with a natural white color. Despite low energy consumption of 12W, the luminous flux of the emitted light is high and equals to 900lm. The IP44

ingress protection class guarantees sufficient protection against dust and water splashing from any angle. Thanks to this the lamp is a safe solution for installation in the bathroom and other rooms with increased humidity. This type of lighting has been designed in a way that allows 4 methods of installation - in a display case, above the mirror and 2 different ways to mount it on the wall. The product is made of black aluminum. The length of the luminaire is 50 cm.