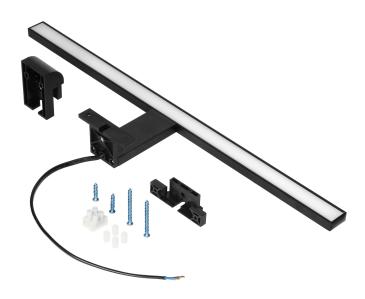

## PRODUCT DESCRIPTION

NORTES LED lamp for illuminating mirrors, showcases, paintings or other elements that we would like to display with light. The lampshade, made of plastic, has a long, flat shape, thanks to which it ensures even illumination of a given surface. The simple and elegant form of this luminaire will make the lamp look good both in a modern bathroom and in interiors full of classic furniture, in which there are items worth special distinction with light. The light source in this product has a form of SMD LEDs that emit light with a natural white color. Despite low energy consumption of 12W, the luminous flux of the emitted light is high and equals to 900lm. The IP44

ingress protection class guarantees sufficient protection against dust and water splashing from any angle. Thanks to this the lamp is a safe solution for installation in the bathroom and other rooms with increased humidity. This type of lighting has been designed in a way that allows 4 methods of installation - in a display case, above the mirror and 2 different ways to mount it on the wall. The product is made of black aluminum. The length of the luminaire is 50 cm.

## General information:

| Luminous flux:             | 900 lm                   |
|----------------------------|--------------------------|
| Rated power:               | 12 W                     |
| Light source:              | LED SMD                  |
| Degree of protection (IP): | 44                       |
| Colour temperature:        | 4000                     |
| Nominal voltage:           | 230V~, 50Hz              |
| Colour:                    | black                    |
| Installation:              | surface mounting         |
| Motion sensor:             | No                       |
| Dimensions - depth:        | 43 mm                    |
| Dimensions - width:        | 500 mm                   |
| Type of switch:            | on/off                   |
| Dimensions - height:       | 120 mm                   |
| Other features:            | 4 methods of instalation |
| Material:                  | PMMA, aluminum alloy     |