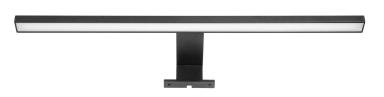

## PRODUCT DESCRIPTION

NORTES LED lamp for illuminating mirrors, showcases, paintings or other elements that we would like to display with light. The lampshade, made of plastic, has a long, flat shape, thanks to which it ensures even illumination of a given surface. The simple and elegant form of this luminaire will make the lamp look good both in a modern bathroom and in interiors full of classic furniture, in which there are items worth special distinction with light. The light source in this product has a form of SMD LEDs that emit light with a natural white color. Despite low energy consumption of 12W, the luminous flux of the emitted light is high and equals to 900lm. The IP44

ingress protection class guarantees sufficient protection against dust and water splashing from any angle. Thanks to this the lamp is a safe solution for installation in the bathroom and other rooms with increased humidity. This type of lighting has been designed in a way that allows 4 methods of installation - in a display case, above the mirror and 2 different ways to mount it on the wall. The product is made of black aluminum. The length of the luminaire is 50 cm.