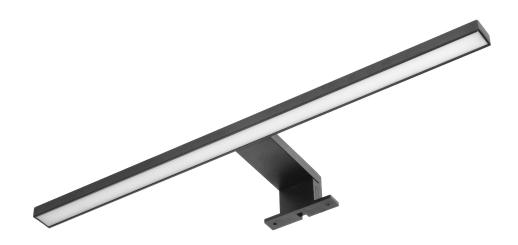

## PRODUCT DESCRIPTION

NORTES LED lamp for illuminating mirrors, showcases, paintings or other elements that we would like to display with light. The lampshade, made of plastic, has a long, flat shape, thanks to which it ensures even illumination of a given surface. The simple and elegant form of this luminaire will make the lamp look good both in a modern bathroom and in interiors full of classic furniture, in which there are items worth special distinction with light. The light source in this product has a form of SMD LEDs that emit light with a natural white color. Despite low energy consumption of 12W, the luminous flux of the emitted light is high and equals to 900lm. The IP44

ingress protection class guarantees sufficient protection against dust and water splashing from any angle. Thanks to this the lamp is a safe solution for installation in the bathroom and other rooms with increased humidity. This type of lighting has been designed in a way that allows 4 methods of installation - in a display case, above the mirror and 2 different ways to mount it on the wall. The product is made of black aluminum. The length of the luminaire is 50 cm.