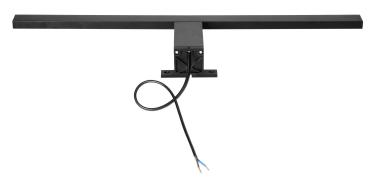

## PRODUCT DESCRIPTION

NORTES LED lamp for illuminating mirrors, showcases, paintings or other elements that we would like to display with light. The lampshade, made of plastic, has a long, flat shape, thanks to which it ensures even illumination of a given surface. The simple and elegant form of this luminaire will make the lamp look good both in a modern bathroom and in interiors full of classic furniture, in which there are items worth special distinction with light. The light source in this product has a form of SMD LEDs that emit light with a natural white color. Despite low energy consumption of 12W, the luminous flux of the emitted light is high and equals to 900lm. The IP44

ingress protection class guarantees sufficient protection against dust and water splashing from any angle. Thanks to this the lamp is a safe solution for installation in the bathroom and other rooms with increased humidity. This type of lighting has been designed in a way that allows 4 methods of installation - in a display case, above the mirror and 2 different ways to mount it on the wall. The product is made of black aluminum. The length of the luminaire is 50 cm.