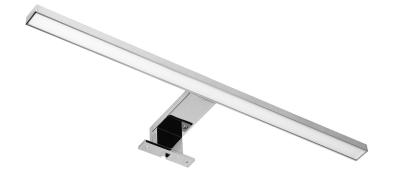

## PRODUCT DESCRIPTION

NORTES LED lamp for illuminating mirrors, showcases, paintings or other elements that we would like to display with light. The lampshade, made of plastic, has a long, flat shape, thanks to which it ensures even illumination of a given surface. The simple and elegant form of this luminaire will make the lamp look good both in a modern bathroom and in interiors full of classic furniture, in which there are items worth special distinction with light. The light source in this product has a form of SMD LEDs that emit light with a natural white color. Despite low energy consumption of 12W, the luminous flux of the emitted light is high and equals to 900lm. The IP44

ingress protection class guarantees sufficient protection against dust and water splashing from any angle. Thanks to this the lamp is a safe solution for installation in the bathroom and other rooms with increased humidity. This type of lighting has been designed in a way that allows 4 methods of installation – in a display case, above the mirror and 2 different ways to mount it on the wall. The product is made of aluminum in silver (INOX) color. The length of the luminaire is 50 cm.

## General information:

| Luminous flux:              | 900 lm                   |
|-----------------------------|--------------------------|
| Rated power:                | 12 W                     |
| Light source:               | LED SMD                  |
| Degree of protection (IP):  | 44                       |
| Colour temperature:         | 4000                     |
| Nominal voltage:            | 230V~, 50Hz              |
| Colour:                     | inox                     |
| Installation:               | surface mounting         |
| Motion sensor:              | No                       |
| Dimensions - depth:         | 43 mm                    |
| Dimensions - width:         | 500 mm                   |
| Type of switch:             | on/off                   |
| Dimensions - height:        | 120 mm                   |
| Other features:             | 4 methods of instalation |
| Colour rendering index CRI: | >80                      |
| Material:                   | PMMA, aluminum alloy     |