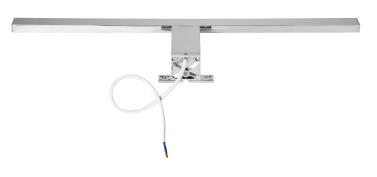

ingress protection class guarantees sufficient protection against dust and water splashing from any angle. Thanks to this the lamp is a safe solution for installation in the bathroom and other rooms with increased humidity. This type of lighting has been designed in a way that allows 4 methods of installation – in a display case, above the mirror and 2 different ways to mount it on the wall. The product is made of aluminum in silver (INOX) color. The length of the luminaire is 50 cm.

## General information:

| Luminous flux:              | 900 lm                   |
|-----------------------------|--------------------------|
| Rated power:                | 12 W                     |
| Light source:               | LED SMD                  |
| Degree of protection (IP):  | 44                       |
| Colour temperature:         | 4000                     |
| Nominal voltage:            | 230V~, 50Hz              |
| Colour:                     | inox                     |
| Installation:               | surface mounting         |
| Motion sensor:              | No                       |
| Dimensions - depth:         | 43 mm                    |
| Dimensions - width:         | 500 mm                   |
| Type of switch:             | on/off                   |
| Dimensions - height:        | 120 mm                   |
| Other features:             | 4 methods of instalation |
| Colour rendering index CRI: | >80                      |
| Material:                   | PMMA, aluminum alloy     |