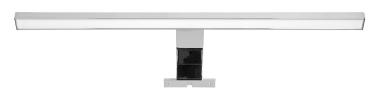

## PRODUCT DESCRIPTION

NORTES LED lamp for illuminating mirrors, showcases, paintings or other elements that we would like to display with light. The lampshade, made of plastic, has a long, flat shape, thanks to which it ensures even illumination of a given surface. The simple and elegant form of this luminaire will make the lamp look good both in a modern bathroom and in interiors full of classic furniture, in which there are items worth special distinction with light. The light source in this product has a form of SMD LEDs that emit light with a natural white color. Despite low energy consumption of 12W, the luminous flux of the emitted light is high and equals to 900lm. The IP44

ingress protection class guarantees sufficient protection against dust and water splashing from any angle. Thanks to this the lamp is a safe solution for installation in the bathroom and other rooms with increased humidity. This type of lighting has been designed in a way that allows 4 methods of installation – in a display case, above the mirror and 2 different ways to mount it on the wall. The product is made of aluminum in silver (INOX) color. The length of the luminaire is 50 cm.

## General information:

| Luminous flux:              | 900 lm                   |
|-----------------------------|--------------------------|
| Rated power:                | 12 W                     |
| Light source:               | LED SMD                  |
| Degree of protection (IP):  | 44                       |
| Colour temperature:         | 4000                     |
| Nominal voltage:            | 230V~, 50Hz              |
| Colour:                     | inox                     |
| Installation:               | surface mounting         |
| Motion sensor:              | No                       |
| Dimensions - depth:         | 43 mm                    |
| Dimensions - width:         | 500 mm                   |
| Type of switch:             | on/off                   |
| Dimensions - height:        | 120 mm                   |
| Other features:             | 4 methods of instalation |
| Colour rendering index CRI: | >80                      |
| Material:                   | PMMA, aluminum alloy     |