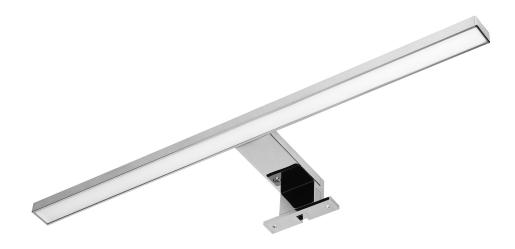

## PRODUCT DESCRIPTION

NORTES LED lamp for illuminating mirrors, showcases, paintings or other elements that we would like to display with light. The lampshade, made of plastic, has a long, flat shape, thanks to which it ensures even illumination of a given surface. The simple and elegant form of this luminaire will make the lamp look good both in a modern bathroom and in interiors full of classic furniture, in which there are items worth special distinction with light. The light source in this product has a form of SMD LEDs that emit light with a natural white color. Despite low energy consumption of 12W, the luminous flux of the emitted light is high and equals to 900lm. The IP44

ingress protection class guarantees sufficient protection against dust and water splashing from any angle. Thanks to this the lamp is a safe solution for installation in the bathroom and other rooms with increased humidity. This type of lighting has been designed in a way that allows 4 methods of installation – in a display case, above the mirror and 2 different ways to mount it on the wall. The product is made of aluminum in silver (INOX) color. The length of the luminaire is 50 cm.

## General information:

| Luminous flux:              | 900 lm                   |
|-----------------------------|--------------------------|
| Rated power:                | 12 W                     |
| Light source:               | LED SMD                  |
| Degree of protection (IP):  | 44                       |
| Colour temperature:         | 4000                     |
| Nominal voltage:            | 230V~, 50Hz              |
| Colour:                     | inox                     |
| Installation:               | surface mounting         |
| Motion sensor:              | No                       |
| Dimensions - depth:         | 43 mm                    |
| Dimensions - width:         | 500 mm                   |
| Type of switch:             | on/off                   |
| Dimensions - height:        | 120 mm                   |
| Other features:             | 4 methods of instalation |
| Colour rendering index CRI: | >80                      |
| Material:                   | PMMA, aluminum alloy     |