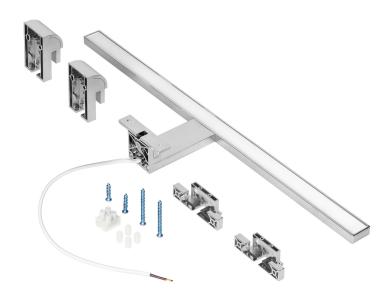

ingress protection class guarantees sufficient protection against dust and water splashing from any angle. Thanks to this the lamp is a safe solution for installation in the bathroom and other rooms with increased humidity. This type of lighting has been designed in a way that allows 4 methods of installation – in a display case, above the mirror and 2 different ways to mount it on the wall. The product is made of aluminum in silver (INOX) color. The length of the luminaire is 50 cm.

## General information:

| Luminous flux:              | 900 lm                   |
|-----------------------------|--------------------------|
| Rated power:                | 12 W                     |
| Light source:               | LED SMD                  |
| Degree of protection (IP):  | 44                       |
| Colour temperature:         | 4000                     |
| Nominal voltage:            | 230V~, 50Hz              |
| Colour:                     | inox                     |
| Installation:               | surface mounting         |
| Motion sensor:              | No                       |
| Dimensions - depth:         | 43 mm                    |
| Dimensions - width:         | 500 mm                   |
| Type of switch:             | on/off                   |
| Dimensions - height:        | 120 mm                   |
| Other features:             | 4 methods of instalation |
| Colour rendering index CRI: | >80                      |
| Material:                   | PMMA, aluminum alloy     |