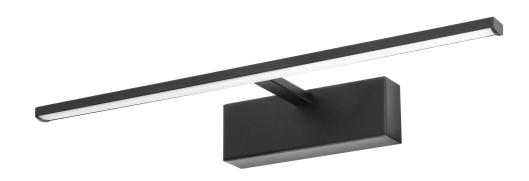

## MERA LED 8W, mirror light, 720lm, 4000K, 40cm, aluminium

Marka: ADVITI | Symbol: AD-OM-6508L4/B | Ean: 5904988908004

**Adviti** 

## PRODUCT DESCRIPTION

MERA LED wall lamp is an excellent lighting solution that additionally provides an elegant decorative element. Great for various interiors such as the bathroom, hallway or dressing room. Perfectly suited over a mirror or to illuminate a painting. Due to its black housing, which gives it a classic yet minimalist appearance, the lamp will fit into any type of interior design.

Wall lamp housing made of durable aluminium in black. Lampshade made of matt/satin plastic.

Dimensions 50x115x400mm.