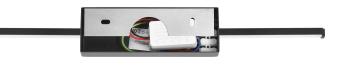

## PRODUCT DESCRIPTION

MERA LED wall lamp is an excellent lighting solution that additionally provides an elegant decorative element. Great for various interiors such as the bathroom, hallway or dressing room. Perfectly suited over a mirror or to illuminate a painting. Due to its black housing, which gives it a classic yet minimalist appearance, the lamp will fit into any type of interior design.

Wall lamp housing made of durable aluminium in black. Lampshade made of matt/satin plastic.

Dimensions 50x115x400mm.