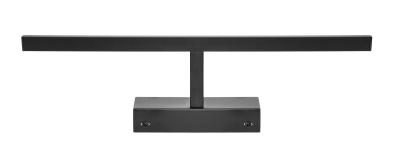

## PRODUCT DESCRIPTION

MERA LED wall lamp is an excellent lighting solution that additionally provides an elegant decorative element. Great for various interiors such as the bathroom, hallway or dressing room. Perfectly suited over a mirror or to illuminate a painting. Due to its black housing, which gives it a classic yet minimalist appearance, the lamp will fit into any type of interior design.

Wall lamp housing made of durable aluminium in black. Lampshade made of matt/satin plastic.

Dimensions 50x115x400mm.