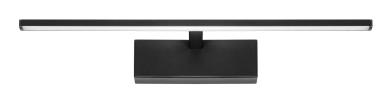

## PRODUCT DESCRIPTION

MERA LED wall lamp is an excellent lighting solution that additionally provides an elegant decorative element. Great for various interiors such as the bathroom, hallway or dressing room. Perfectly suited over a mirror or to illuminate a painting. Due to its black housing, which gives it a classic yet minimalist appearance, the lamp will fit into any type of interior design.

Wall lamp housing made of durable aluminium in black. Lampshade made of matt/satin plastic.

Dimensions 50x115x400mm.