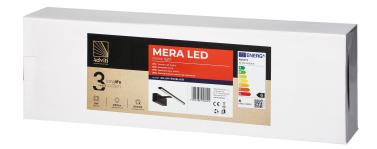

## PRODUCT DESCRIPTION

MERA LED wall lamp is an excellent lighting solution that additionally provides an elegant decorative element. Great for various interiors such as the bathroom, hallway or dressing room. Perfectly suited over a mirror or to illuminate a painting. Due to its black housing, which gives it a classic yet minimalist appearance, the lamp will fit into any type of interior design.

Wall lamp housing made of durable aluminium in black. Lampshade made of matt/satin plastic.

Dimensions 50x115x400mm.