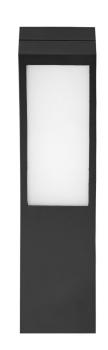

## PRODUCT DESCRIPTION

PIRYT LED garden luminaire with a simple, vertical shape, which perfectly illuminates the entrance to the building, driveway, terrace or garden arbors. This outdoor lamp can be mounted on the walls of buildings and even fences. Several identical luminaires mounted at a certain distance from one another will create an interesting visual effect, and the entrance to the house or office building will look beautiful. The luminaire uses SMD LEDs, which guarantee high energy efficiency and have a long service life, because they shine up to 50,000 hours. The presented garden lamp works with rated power of 10W and emits light with luminous flux of

800 lm. It shines with a natural white color at a temperature of 4000K. The degree of ingress protection IP54 guarantees sufficient protection against dust and water, which is why this garden luminaire will easily withstand even more difficult weather conditions. The lamp is available in white, black and gray. This product is made of unbreakable polycarbonate (PC).