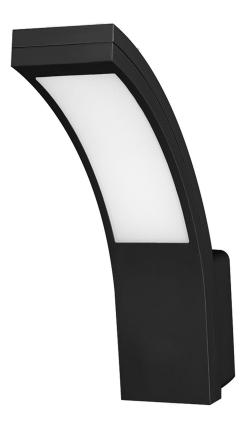

## PRODUCT DESCRIPTION

PIRYT LED garden luminaire with a simple, vertical shape, which perfectly illuminates the entrance to the building, driveway, terrace or garden arbors. This outdoor lamp can be mounted on the walls of buildings and even fences. Several identical luminaires mounted at a certain distance from one another will create an interesting visual effect, and the entrance to the house or office building will look beautiful. The luminaire uses SMD LEDs, which guarantee high energy efficiency and have a long service life, because they shine up to 50,000 hours. The presented garden lamp works with rated power of 10W and emits light with luminous flux of

800 lm. It shines with a natural white color at a temperature of 4000K. The degree of ingress protection IP54 guarantees sufficient protection against dust and water, which is why this garden luminaire will easily withstand even more difficult weather conditions. The lamp is available in white, black and gray. This product is made of unbreakable polycarbonate (PC).