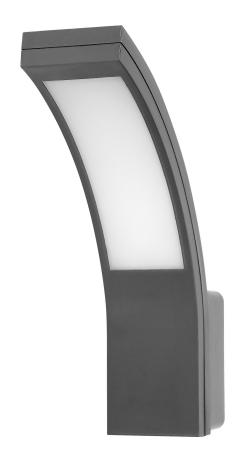

#### PRODUCT DESCRIPTION

PIRYT LED garden luminaire with a simple, vertical shape, which perfectly illuminates the entrance to the building, driveway, terrace or garden arbors. This outdoor lamp can be mounted on the walls of buildings and even fences. Several identical luminaires mounted at a certain distance from one another will create an interesting visual effect, and the entrance to the house or office building will look beautiful. The luminaire uses SMD LEDs, which guarantee high energy efficiency and have a long service life, because they shine up to 50,000 hours. The presented garden lamp works with rated power of 10W and emits light with luminous flux of

800 lm. It shines with a natural white color at a temperature of 4000K. The degree of ingress protection IP54 guarantees sufficient protection against dust and water, which is why this garden luminaire will easily withstand even more difficult weather conditions. The lamp is available in white, black and gray. This product is made of unbreakable polycarbonate (PC).