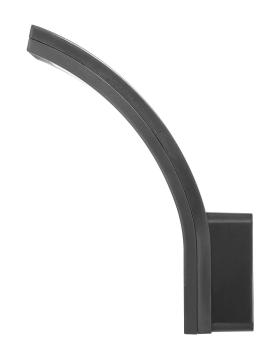

#### PRODUCT DESCRIPTION

PIRYT LED garden luminaire with a simple, vertical shape, which perfectly illuminates the entrance to the building, driveway, terrace or garden arbors. This outdoor lamp can be mounted on the walls of buildings and even fences. Several identical luminaires mounted at a certain distance from one another will create an interesting visual effect, and the entrance to the house or office building will look beautiful. The luminaire uses SMD LEDs, which guarantee high energy efficiency and have a long service life, because they shine up to 50,000 hours. The presented garden lamp works with rated power of 10W and emits light with luminous flux of

800 lm. It shines with a natural white color at a temperature of 4000K. The degree of ingress protection IP54 guarantees sufficient protection against dust and water, which is why this garden luminaire will easily withstand even more difficult weather conditions. The lamp is available in white, black and gray. This product is made of unbreakable polycarbonate (PC).