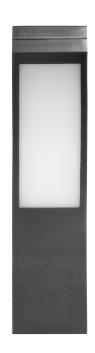

#### PRODUCT DESCRIPTION

PIRYT LED garden luminaire with a simple, vertical shape, which perfectly illuminates the entrance to the building, driveway, terrace or garden arbors. This outdoor lamp can be mounted on the walls of buildings and even fences. Several identical luminaires mounted at a certain distance from one another will create an interesting visual effect, and the entrance to the house or office building will look beautiful. The luminaire uses SMD LEDs, which guarantee high energy efficiency and have a long service life, because they shine up to 50,000 hours. The presented garden lamp works with rated power of 10W and emits light with luminous flux of

800 lm. It shines with a natural white color at a temperature of 4000K. The degree of ingress protection IP54 guarantees sufficient protection against dust and water, which is why this garden luminaire will easily withstand even more difficult weather conditions. The lamp is available in white, black and gray. This product is made of unbreakable polycarbonate (PC).