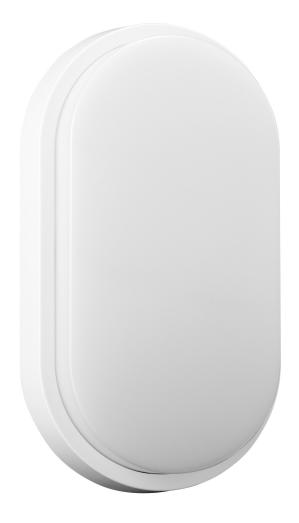

## NEFRYT LED 10W, garden luminaire, 800lm, IP54, 4000K, white

Marka: ADVITI | Symbol: AD-OP-6110WLPM4 | Ean: 5908254819698

## PRODUCT DESCRIPTION

NEFRYT LED garden luminaire is characterized by high quality and durability. The lamp shines with a power of 10W and emits a luminous flux of 800lm. The light temperature is 4000 K. This white light is more and more often used in modern arrangements, where minimalism and simplicity are the priority. Light in this color is a compromise between warm light and blue, cold lighting. Placed on the facades of buildings or concrete fences in gardens, the lamp will create a unique lighting scenery. An interesting visual effect is also created after combining several identical luminaires. The modern SMD LEDs used guarantee high energy efficiency

and long life of the device. The IP54 degree of protection proves the lamp's resistance to dust, dirt and water splashing from any direction. Color: white.