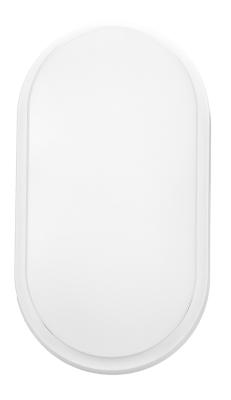

## NEFRYT LED 10W, garden luminaire, 800lm, IP54, 4000K, white

Marka: ADVITI | Symbol: AD-OP-6110WLPM4 | Ean: 5908254819698

## PRODUCT DESCRIPTION

NEFRYT LED garden luminaire is characterized by high quality and durability. The lamp shines with a power of 10W and emits a luminous flux of 800lm. The light temperature is 4000 K. This white light is more and more often used in modern arrangements, where minimalism and simplicity are the priority. Light in this color is a compromise between warm light and blue, cold lighting. Placed on the facades of buildings or concrete fences in gardens, the lamp will create a unique lighting scenery. An interesting visual effect is also created after combining several identical luminaires. The modern SMD LEDs used guarantee high energy efficiency

and long life of the device. The IP54 degree of protection proves the lamp's resistance to dust, dirt and water splashing from any direction. Color: white.