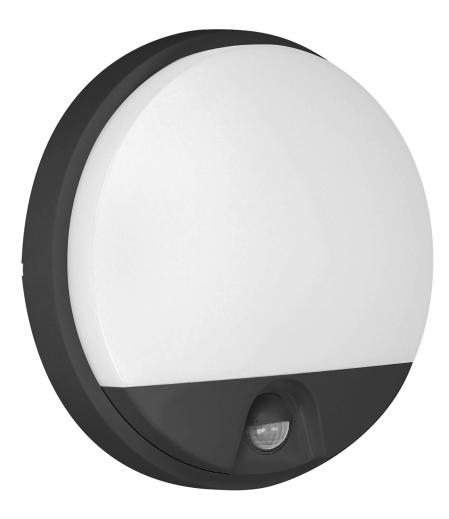

## **PRODUCT DESCRIPTION**

A garden luminaire with a simple shape and a nicely built-in PIR motion sensor, which perfectly illuminates the entrance to the building, driveway, terrace or garden arbors. This outdoor lamp can be mounted on the walls of buildings and even fences. Several identical luminaires mounted at a certain distance from one another will create an interesting and coherent visual effect, and the entrance to the house or office building will be beautifully presented. This luminaire uses SMD LEDs, which guarantee high energy efficiency and have a long service life, because they shine up to 50,000 hours. This lamp suitable for the garden works with rated power

of 10W and emits light with luminous flux of 850 lm. It shines with a natural white color with a temperature of 4000K. The device has a built-in PIR sensor that turns on the light when movement is detected and allows to set the lighting time according to individual preferences (from 10 +/- seconds to 5 +/- minutes). The sensor detects movement both during the day and at night. The maximum detection range is 9 meters. The twilight sensor, depending on the settings, turns on the lighting only when the ambient light intensity is insufficient. The degree of ingress protection IP54 guarantees sufficient protection against dust and water, therefore this garden luminaire will easily withstand even more difficult weather conditions. Available in black or white.