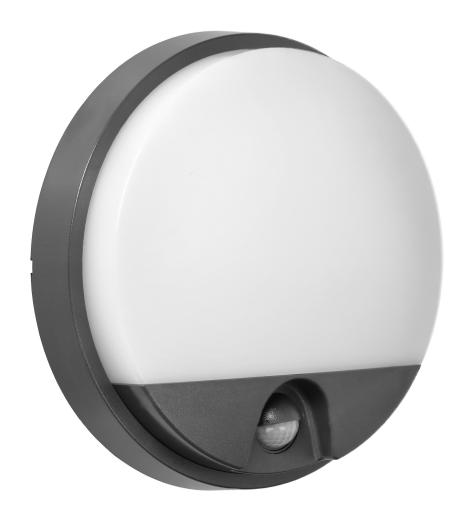

## PRODUCT DESCRIPTION

A garden luminaire with a simple shape and a nicely built-in PIR motion sensor, which perfectly illuminates the entrance to the building, driveway, terrace or garden arbors. This outdoor lamp can be mounted on the walls of buildings and even fences. Several identical luminaires mounted at a certain distance from one another will create an interesting and coherent visual effect, and the entrance to the house or office building will be beautifully presented. This luminaire uses SMD LEDs, which guarantee high energy efficiency and have a long service life, because they shine up to 50,000 hours. This lamp suitable for the garden works with rated power

of 10W and emits light with luminous flux of 800 lm. It shines with a natural white color with a temperature of 4000K. The device has a built-in PIR sensor that turns on the light when movement is detected and allows to set the lighting time according to individual preferences (from 10 +/- seconds to 5 +/- minutes). The sensor detects movement both during the day and at night. The maximum detection range is 9 meters. The twilight sensor, depending on the settings, turns on the lighting only when the ambient light intensity is insufficient. The degree of ingress protection IP54 guarantees sufficient protection against dust and water, therefore this garden luminaire will easily withstand even more difficult weather conditions. Available in black, grey or white.