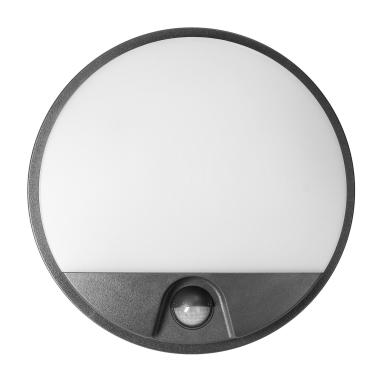

## PRODUCT DESCRIPTION

A garden luminaire with a simple shape and a nicely built-in PIR motion sensor, which perfectly illuminates the entrance to the building, driveway, terrace or garden arbors. This outdoor lamp can be mounted on the walls of buildings and even fences. Several identical luminaires mounted at a certain distance from one another will create an interesting and coherent visual effect, and the entrance to the house or office building will be beautifully presented. This luminaire uses SMD LEDs, which guarantee high energy efficiency and have a long service life, because they shine up to 50,000 hours. This lamp suitable for the garden works with rated power

of 10W and emits light with luminous flux of 800 lm. It shines with a natural white color with a temperature of 4000K. The device has a built-in PIR sensor that turns on the light when movement is detected and allows to set the lighting time according to individual preferences (from 10 +/- seconds to 5 +/- minutes). The sensor detects movement both during the day and at night. The maximum detection range is 9 meters. The twilight sensor, depending on the settings, turns on the lighting only when the ambient light intensity is insufficient. The degree of ingress protection IP54 guarantees sufficient protection against dust and water, therefore this garden luminaire will easily withstand even more difficult weather conditions. Available in black, grey or white.