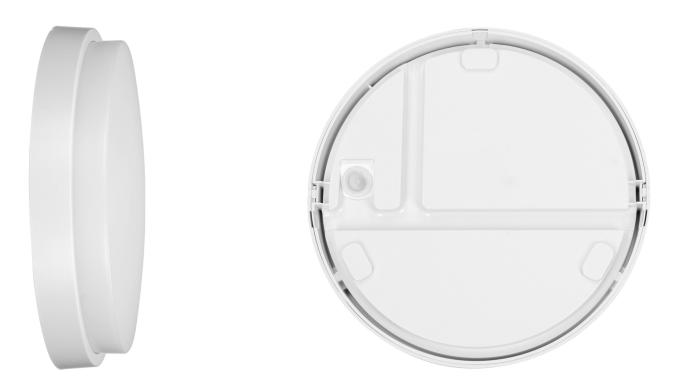

## General information:

| Place of application:                             | Inside and out |
|---------------------------------------------------|----------------|
| Possibility of cooperation with a dimmer:         | No             |
| Replaceable light source:                         | No             |
| Durability L70/B50:                               | 50000 h        |
| Connection type:                                  | Screw cube     |
| The minimum distance from the illuminated object: | 0,5 m          |
| Luminous flux:                                    | 800 lm         |
| Rated power:                                      | 10 W           |
| Light source:                                     | LED SMD        |
| Degree of protection (IP):                        | 54             |
| Colour temperature:                               | 4000           |
| Beam angle:                                       | 120 °          |
| Nominal voltage:                                  | 230V~, 50Hz    |
| Colour:                                           | white          |
| Dimensions - width:                               | 210 mm         |
| Dimensions - height:                              | 49 mm          |
| Colour rendering index CRI:                       | 85             |
| Weight:                                           | 280 g          |
| Material housing:                                 | PC             |
| Material of the lampshade:                        | polycarbonate  |
| Control of the motion sensor:                     | No             |
| Number of on / off cycles:                        | 100000         |
| Protection class against electric shock:          | II             |
| Operating temperature:                            | - 20 ~ 40°C    |
| Adjustable daylight sensor (LUX):                 | No             |
| Adjustable time setting (TIME):                   | No             |