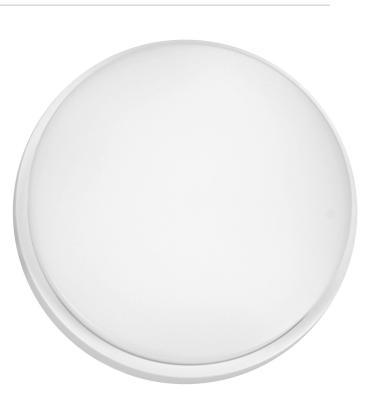

## AGAT LED 10W, garden luminaire 800lm, IP54, 4000K, white

Marka: ADVITI | Symbol: AD-OP-6111WLPM4 | Ean: 5908254822285

**(†**)

## **PRODUCT DESCRIPTION**

AGAT LED 10W garden luminaire is characterised by high quality and durability. Placed on building facades or concrete fences in gardens, it creates a unique lighting scenery. The modern SMD LED diodes used guarantee high energy efficiency and long life of the device. Colour: white

## General information:

| Place of application:                             | Inside and out |
|---------------------------------------------------|----------------|
| Possibility of cooperation with a dimmer:         | No             |
| Replaceable light source:                         | No             |
| Durability L70/B50:                               | 50000 h        |
| Connection type:                                  | Screw cube     |
| The minimum distance from the illuminated object: | 0,5 m          |
| Luminous flux:                                    | 800 lm         |
| Rated power:                                      | 10 W           |
| Light source:                                     | LED SMD        |
| Degree of protection (IP):                        | 54             |
| Colour temperature:                               | 4000           |
| Beam angle:                                       | 120 °          |
| Nominal voltage:                                  | 230V~, 50Hz    |
| Colour:                                           | white          |
| Dimensions - width:                               | 210 mm         |
| Dimensions - height:                              | 49 mm          |
| Colour rendering index CRI:                       | 85             |
| Weight:                                           | 280 g          |
| Material housing:                                 | PC             |
| Material of the lampshade:                        | polycarbonate  |
| Control of the motion sensor:                     | No             |
| Number of on / off cycles:                        | 100000         |
| Protection class against electric shock:          | II             |
| Operating temperature:                            | - 20 ~ 40°C    |
| Adjustable daylight sensor (LUX):                 | No             |
| Adjustable time setting (TIME):                   | No             |