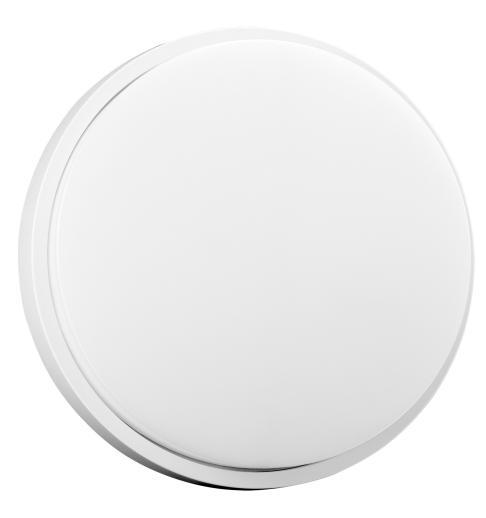

## AGAT LED 10W, garden luminaire 800lm, IP54, 4000K, white

Marka: ADVITI | Symbol: AD-OP-6111WLPM4 | Ean: 5908254822285

**(†**)

## **PRODUCT DESCRIPTION**

AGAT LED 10W garden luminaire is characterised by high quality and durability. Placed on building facades or concrete fences in gardens, it creates a unique lighting scenery. The modern SMD LED diodes used guarantee high energy efficiency and long life of the device. Colour: white

## General information:

| Place of application:                             | Inside and out |
|---------------------------------------------------|----------------|
| Possibility of cooperation with a dimmer:         | No             |
| Replaceable light source:                         | No             |
| Durability L70/B50:                               | 50000 h        |
| Connection type:                                  | Screw cube     |
| The minimum distance from the illuminated object: | 0,5 m          |
| Luminous flux:                                    | 800 lm         |
| Rated power:                                      | 10 W           |
| Light source:                                     | LED SMD        |
| Degree of protection (IP):                        | 54             |
| Colour temperature:                               | 4000           |
| Beam angle:                                       | 120 °          |
| Nominal voltage:                                  | 230V~, 50Hz    |
| Colour:                                           | white          |
| Dimensions - width:                               | 210 mm         |
| Dimensions - height:                              | 49 mm          |
| Colour rendering index CRI:                       | 85             |
| Weight:                                           | 280 g          |
| Material housing:                                 | PC             |
| Material of the lampshade:                        | polycarbonate  |
| Control of the motion sensor:                     | No             |
| Number of on / off cycles:                        | 100000         |
| Protection class against electric shock:          | II             |
| Operating temperature:                            | - 20 ~ 40°C    |
| Adjustable daylight sensor (LUX):                 | No             |
| Adjustable time setting (TIME):                   | No             |