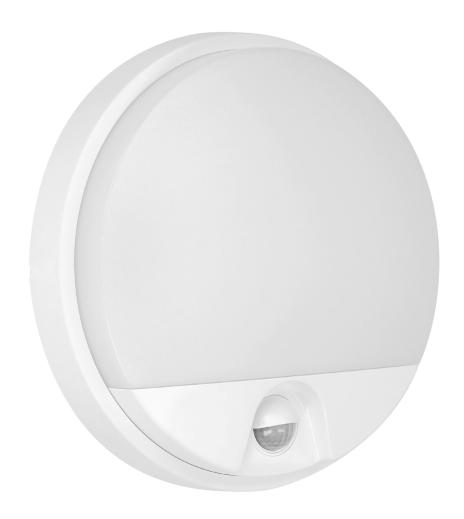

## PRODUCT DESCRIPTION

A garden luminaire with a simple shape and a nicely built-in PIR motion sensor, which perfectly illuminates the entrance to the building, driveway, terrace or garden arbors. This outdoor lamp can be mounted on the walls of buildings and even fences. Several identical luminaires mounted at a certain distance from one another will create an interesting and coherent visual effect, and the entrance to the house or office building will be beautifully presented. This luminaire uses SMD LEDs, which guarantee high energy efficiency and have a long service life, because they shine up to 50,000 hours. This lamp suitable for the garden works with rated power

of 10W and emits light with luminous flux of 850 lm. It shines with a natural white color with a temperature of 4000K. The device has a built-in PIR sensor that turns on the light when movement is detected and allows to set the lighting time according to individual preferences (from 10 +/- seconds to 5 +/- minutes). The sensor detects movement both during the day and at night. The maximum detection range is 9 meters. The twilight sensor, depending on the settings, turns on the lighting only when the ambient light intensity is insufficient. The degree of ingress protection IP54 guarantees sufficient protection against dust and water, therefore this garden luminaire will easily withstand even more difficult weather conditions. Available in black or white.