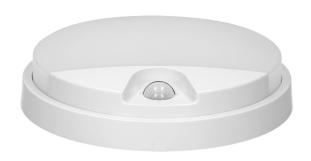

## PRODUCT DESCRIPTION

A garden luminaire with a simple shape and a nicely built-in PIR motion sensor, which perfectly illuminates the entrance to the building, driveway, terrace or garden arbors. This outdoor lamp can be mounted on the walls of buildings and even fences. Several identical luminaires mounted at a certain distance from one another will create an interesting and coherent visual effect, and the entrance to the house or office building will be beautifully presented. This luminaire uses SMD LEDs, which guarantee high energy efficiency and have a long service life, because they shine up to 50,000 hours. This lamp suitable for the garden works with rated power

of 10W and emits light with luminous flux of 850 lm. It shines with a natural white color with a temperature of 4000K. The device has a built-in PIR sensor that turns on the light when movement is detected and allows to set the lighting time according to individual preferences (from 10 +/- seconds to 5 +/- minutes). The sensor detects movement both during the day and at night. The maximum detection range is 9 meters. The twilight sensor, depending on the settings, turns on the lighting only when the ambient light intensity is insufficient. The degree of ingress protection IP54 guarantees sufficient protection against dust and water, therefore this garden luminaire will easily withstand even more difficult weather conditions. Available in black or white.