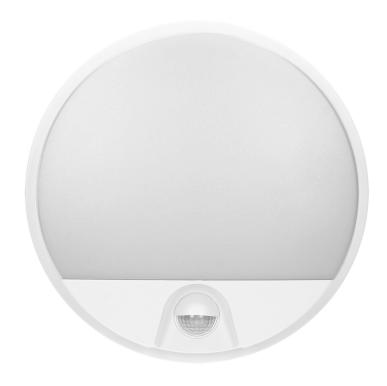

## PRODUCT DESCRIPTION

A garden luminaire with a simple shape and a nicely built-in PIR motion sensor, which perfectly illuminates the entrance to the building, driveway, terrace or garden arbors. This outdoor lamp can be mounted on the walls of buildings and even fences. Several identical luminaires mounted at a certain distance from one another will create an interesting and coherent visual effect, and the entrance to the house or office building will be beautifully presented. This luminaire uses SMD LEDs, which guarantee high energy efficiency and have a long service life, because they shine up to 50,000 hours. This lamp suitable for the garden works with rated power

of 10W and emits light with luminous flux of 850 lm. It shines with a natural white color with a temperature of 4000K. The device has a built-in PIR sensor that turns on the light when movement is detected and allows to set the lighting time according to individual preferences (from 10 +/- seconds to 5 +/- minutes). The sensor detects movement both during the day and at night. The maximum detection range is 9 meters. The twilight sensor, depending on the settings, turns on the lighting only when the ambient light intensity is insufficient. The degree of ingress protection IP54 guarantees sufficient protection against dust and water, therefore this garden luminaire will easily withstand even more difficult weather conditions. Available in black or white.