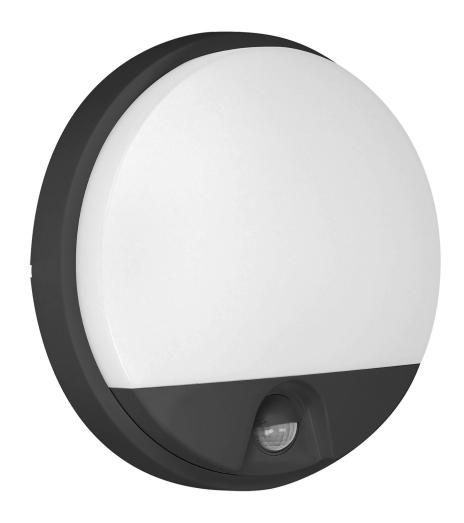

## AGAT LED 15W, garden luminiare with motion sensor, 140°, 1100lm, IP54, 4000K, black

Marka: ADVITI | Symbol: AD-OP-6112BLPMR4 | Ean: 5908254817533

**Adviti** 

## PRODUCT DESCRIPTION

A garden luminaire with a simple shape and a neatly built-in PIR motion sensor, which perfectly illuminates the entrance to the building, driveway, terrace or garden arbors. This outdoor lamp can be mounted on the walls of buildings and even fences. Several identical luminaires mounted at a certain distance from one another will create an interesting and coherent visual effect, and the entrance to the house or office building will be beautifully presented. The luminaire uses SMD LEDs, which guarantee high energy efficiency and have a long service life, because they shine up to 50,000 hours. The presented garden lamp works with rated power of

15W and emits light with luminous flux of 1100 lm. It shines with a natural white color with a temperature of 4000K. The device has a built-in PIR sensor that turns on the light when movement is detected and allows to set the lighting time according to individual preferences (from 10 + / - seconds to 5 + / - minutes). The sensor detects movement both during the day and at night. The maximum detection range is 9 meters. The twilight sensor, depending on the settings, switches the lighting on only when the ambient light intensity is insufficient. The degree of ingress protection IP54 guarantees sufficient protection against dust and water, so this garden luminaire will easily withstand even more difficult weather conditions. The lamp is available in white and black.