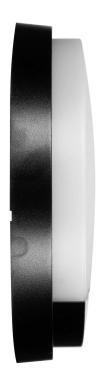

## General information:

| Place of application:                             | Inside and out |
|---------------------------------------------------|----------------|
| Possibility of cooperation with a dimmer:         | No             |
| Durability L70/B50:                               | 50000 h        |
| Connection type:                                  | Screw cube     |
| The minimum distance from the illuminated object: | 0,5 m          |
| Luminous flux:                                    | 1100 lm        |
| Rated power:                                      | 15 W           |
| Light source:                                     | LED SMD        |
| Degree of protection (IP):                        | 54             |
| Colour temperature:                               | 4000           |
| Beam angle:                                       | 120 °          |
| Nominal voltage:                                  | 230V~, 50Hz    |
| Colour:                                           | black          |
| Solar panel:                                      | No             |
| Dimensions - width:                               | 210 mm         |
| Dimensions - height:                              | 49 mm          |
| Colour rendering index CRI:                       | 85             |
| Material housing:                                 | PC             |
| Detection angle:                                  | 140°           |
| Material of the lampshade:                        | PC             |
|                                                   |                |