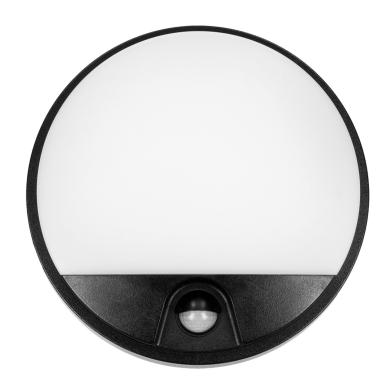

## AGAT LED 15W, garden luminiare with motion sensor, 140°, 1100lm, IP54, 4000K, black

Marka: ADVITI | Symbol: AD-OP-6112BLPMR4 | Ean: 5908254817533

**Adviti** 

## PRODUCT DESCRIPTION

A garden luminaire with a simple shape and a neatly built-in PIR motion sensor, which perfectly illuminates the entrance to the building, driveway, terrace or garden arbors. This outdoor lamp can be mounted on the walls of buildings and even fences. Several identical luminaires mounted at a certain distance from one another will create an interesting and coherent visual effect, and the entrance to the house or office building will be beautifully presented. The luminaire uses SMD LEDs, which guarantee high energy efficiency and have a long service life, because they shine up to 50,000 hours. The presented garden lamp works with rated power of

15W and emits light with luminous flux of 1100 lm. It shines with a natural white color with a temperature of 4000K. The device has a built-in PIR sensor that turns on the light when movement is detected and allows to set the lighting time according to individual preferences (from 10 + / - seconds to 5 + / - minutes). The sensor detects movement both during the day and at night. The maximum detection range is 9 meters. The twilight sensor, depending on the settings, switches the lighting on only when the ambient light intensity is insufficient. The degree of ingress protection IP54 guarantees sufficient protection against dust and water, so this garden luminaire will easily withstand even more difficult weather conditions. The lamp is available in white and black.