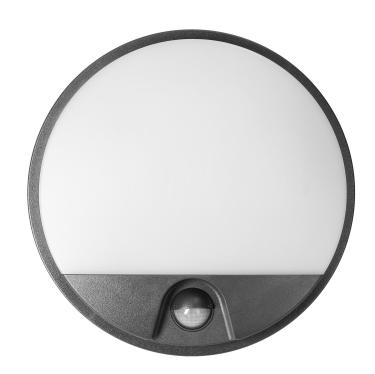

## PRODUCT DESCRIPTION

A garden luminaire with a simple shape and a nicely built-in PIR motion sensor, which perfectly illuminates the entrance to the building, driveway, terrace or garden arbors. This outdoor lamp can be mounted on the walls of buildings and even fences. Several identical luminaires mounted at a certain distance from one another will create an interesting and coherent visual effect, and the entrance to the house or office building will be beautifully presented. This luminaire uses SMD LEDs, which guarantee high energy efficiency and have a long service life, because they shine up to 50,000 hours. This lamp suitable for the garden works with rated power

of 15W and emits light with luminous flux of 1100 lm. It shines with a natural white color with a temperature of 4000K. The device has a built-in PIR sensor that turns on the light when movement is detected and allows to set the lighting time according to individual preferences (from 10 +/- seconds to 5 +/- minutes). The sensor detects movement both during the day and at night. The maximum detection range is 9 meters. The twilight sensor, depending on the settings, turns on the lighting only when the ambient light intensity is insufficient. The degree of ingress protection IP54 guarantees sufficient protection against dust and water, therefore this garden luminaire will easily withstand even more difficult weather conditions. Available in black, grey or white.