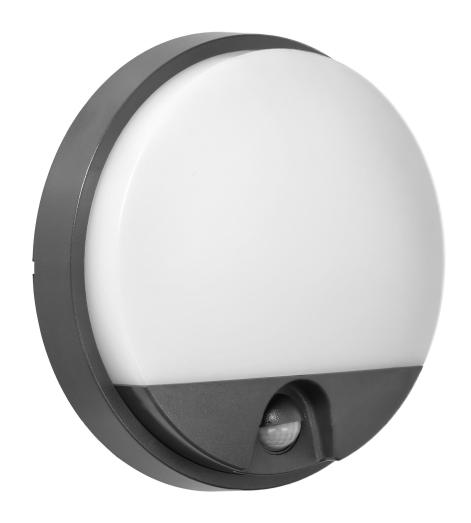

## PRODUCT DESCRIPTION

A garden luminaire with a simple shape and a nicely built-in PIR motion sensor, which perfectly illuminates the entrance to the building, driveway, terrace or garden arbors. This outdoor lamp can be mounted on the walls of buildings and even fences. Several identical luminaires mounted at a certain distance from one another will create an interesting and coherent visual effect, and the entrance to the house or office building will be beautifully presented. This luminaire uses SMD LEDs, which guarantee high energy efficiency and have a long service life, because they shine up to 50,000 hours. This lamp suitable for the garden works with rated power

of 15W and emits light with luminous flux of 1100 lm. It shines with a natural white color with a temperature of 4000K. The device has a built-in PIR sensor that turns on the light when movement is detected and allows to set the lighting time according to individual preferences (from 10 +/- seconds to 5 +/- minutes). The sensor detects movement both during the day and at night. The maximum detection range is 9 meters. The twilight sensor, depending on the settings, turns on the lighting only when the ambient light intensity is insufficient. The degree of ingress protection IP54 guarantees sufficient protection against dust and water, therefore this garden luminaire will easily withstand even more difficult weather conditions. Available in black, grey or white.