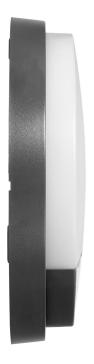

## General information:

| Place of application:                                          | Inside and out |
|----------------------------------------------------------------|----------------|
| Possibility of cooperation with a dimmer:                      | No             |
| Replaceable light source:                                      | No             |
| Durability L70/B50:                                            | 20000 h        |
| Connection type:                                               | Screw cube     |
| The minimum distance from the illuminated object:              | 0,5 m          |
| Luminous flux:                                                 | 1100 lm        |
| Rated power:                                                   | 15 W           |
| Light source:                                                  | LED SMD        |
| Degree of protection (IP):                                     | 54             |
| Colour temperature:                                            | 4000           |
| Beam angle:                                                    | 120 °          |
| Nominal voltage:                                               | 230V~, 50Hz    |
| Ambient temperature range to which the product may be exposed: | -20 ~ 40 °C    |
| Colour:                                                        | grey           |
| Dimensions - width:                                            | 210 mm         |
| Dimensions - height:                                           | 49 mm          |
| Colour rendering index CRI:                                    | 85             |
| Base / holder:                                                 | Not applicable |