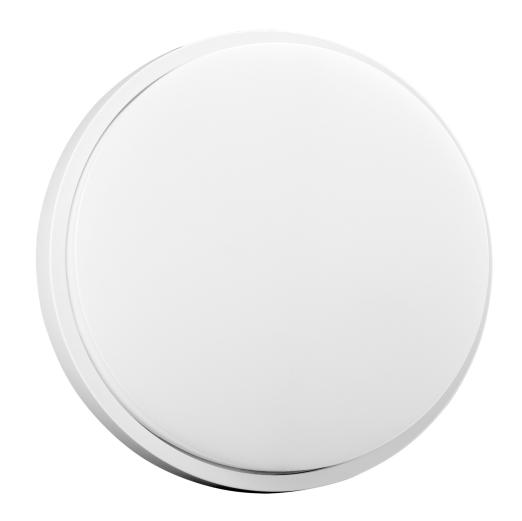

## AGAT LED garden lamp, 15W, 1100lm, IP54, 4000K, white

Marka: ADVITI | Symbol: AD-OP-6112WLPM4 | Ean: 5908254818615

**Adviti** 

## PRODUCT DESCRIPTION

A garden luminaire with a simple shape which perfectly illuminates the entrance to the building, driveway, terrace or garden arbors. This outdoor lamp can be mounted on the walls of buildings and even fences. Several identical luminaires mounted at a certain distance from one another will create an interesting and coherent visual effect, and the entrance to the house or office building will be beautifully presented. This luminaire uses SMD LEDs, which guarantee high energy efficiency and have a long service life, because they shine up to 50,000 hours. This lamp suitable for the garden works with rated power of 15W and emits light with

## General information:

| Place of application:                             | Inside and out |
|---------------------------------------------------|----------------|
| Possibility of cooperation with a dimmer:         | No             |
| Durability L70/B50:                               | 50000 h        |
| Connection type:                                  | Screw cube     |
| The minimum distance from the illuminated object: | 0,5 m          |
| Luminous flux:                                    | 1100 lm        |
| Rated power:                                      | 15 W           |
| Light source:                                     | LED SMD        |
| Degree of protection (IP):                        | 54             |
| Colour temperature:                               | 4000           |
| Beam angle:                                       | 120 °          |
| Nominal voltage:                                  | 230V~, 50Hz    |
| Colour:                                           | white          |
| Solar panel:                                      | No             |
| Dimensions - width:                               | 210 mm         |
| Dimensions - height:                              | 49 mm          |
| Colour rendering index CRI:                       | 85             |
| Material housing:                                 | PC             |
| Material of the lampshade:                        | PC             |
| Control of the motion sensor:                     | No             |
| Number of on / off cycles:                        | 10000          |
| Protection class against electric shock:          | II             |
| Operating temperature:                            | - 20 ~ 40°C    |