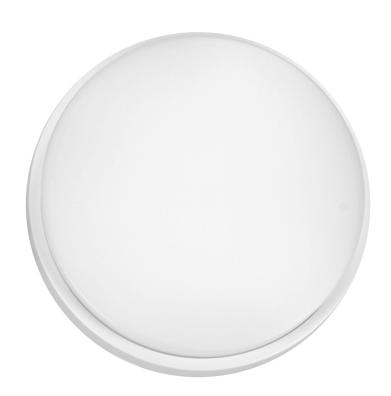

## AGAT LED garden lamp, 15W, 1100lm, IP54, 4000K, white

Marka: ADVITI | Symbol: AD-OP-6112WLPM4 | Ean: 5908254818615

**Adviti** 

## PRODUCT DESCRIPTION

A garden luminaire with a simple shape which perfectly illuminates the entrance to the building, driveway, terrace or garden arbors. This outdoor lamp can be mounted on the walls of buildings and even fences. Several identical luminaires mounted at a certain distance from one another will create an interesting and coherent visual effect, and the entrance to the house or office building will be beautifully presented. This luminaire uses SMD LEDs, which guarantee high energy efficiency and have a long service life, because they shine up to 50,000 hours. This lamp suitable for the garden works with rated power of 15W and emits light with

## General information:

| Place of application:                             | Inside and out |
|---------------------------------------------------|----------------|
| Possibility of cooperation with a dimmer:         | No             |
| Durability L70/B50:                               | 50000 h        |
| Connection type:                                  | Screw cube     |
| The minimum distance from the illuminated object: | 0,5 m          |
| Luminous flux:                                    | 1100 lm        |
| Rated power:                                      | 15 W           |
| Light source:                                     | LED SMD        |
| Degree of protection (IP):                        | 54             |
| Colour temperature:                               | 4000           |
| Beam angle:                                       | 120 °          |
| Nominal voltage:                                  | 230V~, 50Hz    |
| Colour:                                           | white          |
| Solar panel:                                      | No             |
| Dimensions - width:                               | 210 mm         |
| Dimensions - height:                              | 49 mm          |
| Colour rendering index CRI:                       | 85             |
| Material housing:                                 | PC             |
| Material of the lampshade:                        | PC             |
| Control of the motion sensor:                     | No             |
| Number of on / off cycles:                        | 10000          |
| Protection class against electric shock:          | II             |
| Operating temperature:                            | - 20 ~ 40°C    |