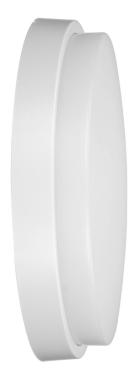

## General information:

| Place of application:                             | Inside and out |
|---------------------------------------------------|----------------|
| Possibility of cooperation with a dimmer:         | No             |
| Durability L70/B50:                               | 50000 h        |
| Connection type:                                  | Screw cube     |
| The minimum distance from the illuminated object: | 0,5 m          |
| Luminous flux:                                    | 1100 lm        |
| Rated power:                                      | 15 W           |
| Light source:                                     | LED SMD        |
| Degree of protection (IP):                        | 54             |
| Colour temperature:                               | 4000           |
| Beam angle:                                       | 120 °          |
| Nominal voltage:                                  | 230V~, 50Hz    |
| Colour:                                           | white          |
| Solar panel:                                      | No             |
| Dimensions - width:                               | 210 mm         |
| Dimensions - height:                              | 49 mm          |
| Colour rendering index CRI:                       | 85             |
| Material housing:                                 | PC             |
| Material of the lampshade:                        | PC             |
| Control of the motion sensor:                     | No             |
| Number of on / off cycles:                        | 10000          |
| Protection class against electric shock:          | II             |
| Operating temperature:                            | - 20 ~ 40°C    |