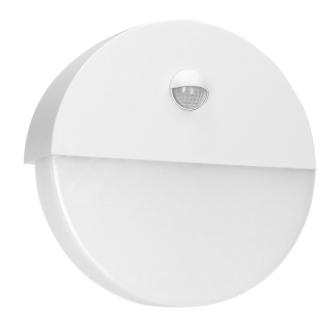

## HALIT LED garden luminaire 10W with PIR motion sensor 140°, 600lm, IP65, 4000K, IK10, white

Marka: ADVITI | Symbol: AD-OP-6116WLPMR4 | Ean: 5908254821172

**Adviti** 

## PRODUCT DESCRIPTION

This garden luminaire features both, good quality and high durability. It can be mounted on building facades or concrete fences creating a unique lighting scene. Modern LED diodes guarantee high energy efficiency and long service lifetime. It is equipped with PIR sensor which triggers the lighting only when a motion has been detected, and a twilight sensor (depending on the settings) which switches the light on only when it is needed. The device has got potentiometers to adjust lighting time and light intensity. Made of shatterproof polycarbonate (PC).

## General information:

| Luminous flux:                               | 600 lm                                      |
|----------------------------------------------|---------------------------------------------|
| Rated power:                                 | 10 W                                        |
| Light source:                                | LED SMD                                     |
| Degree of protection (IP):                   | 65                                          |
| Colour temperature:                          | 4000                                        |
| Nominal voltage:                             | 230V~, 50Hz                                 |
| Colour:                                      | white                                       |
| Solar panel:                                 | No                                          |
| Dimensions - width:                          | 180 mm                                      |
| Dimensions - height:                         | 35 mm                                       |
| Colour rendering index CRI:                  | ≥85                                         |
| Detection angle:                             | 140°                                        |
| Material of the lampshade:                   | polycarbonate                               |
| Control of the motion sensor:                | Yes                                         |
| Type of sensor:                              | PIR                                         |
| Detection range:                             | 9 m                                         |
| Adjustable daylight sensor (LUX):            | Yes                                         |
| Daylight sensor adjustment range (LUX):      | <3-2000lux                                  |
| Adjustable time setting (TIME):              | Yes                                         |
| Lighting time adjustment range (TIME):       | min: 10 sek. ± 3 sek.; max: 5 min. ± 1 min. |
| Adjustment of motion detection range (SENS): | No                                          |