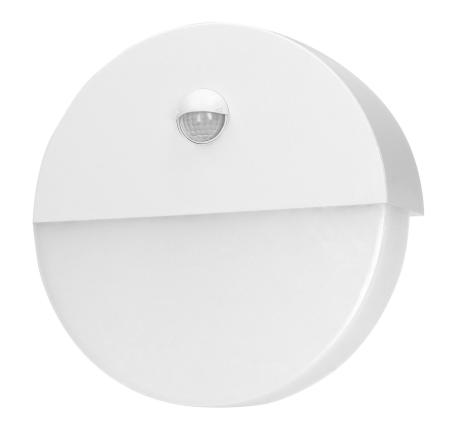

## HALIT LED garden luminaire 10W with PIR motion sensor 140°, 600lm, IP65, 4000K, IK10, white

Marka: ADVITI | Symbol: AD-OP-6116WLPMR4 | Ean: 5908254821172

**Adviti** 

## PRODUCT DESCRIPTION

This garden luminaire features both, good quality and high durability. It can be mounted on building facades or concrete fences creating a unique lighting scene. Modern LED diodes guarantee high energy efficiency and long service lifetime. It is equipped with PIR sensor which triggers the lighting only when a motion has been detected, and a twilight sensor (depending on the settings) which switches the light on only when it is needed. The device has got potentiometers to adjust lighting time and light intensity. Made of shatterproof polycarbonate (PC).

## General information:

| Luminous flux:                               | 600 lm                                      |
|----------------------------------------------|---------------------------------------------|
| Rated power:                                 | 10 W                                        |
| Light source:                                | LED SMD                                     |
| Degree of protection (IP):                   | 65                                          |
| Colour temperature:                          | 4000                                        |
| Nominal voltage:                             | 230V~, 50Hz                                 |
| Colour:                                      | white                                       |
| Solar panel:                                 | No                                          |
| Dimensions - width:                          | 180 mm                                      |
| Dimensions - height:                         | 35 mm                                       |
| Colour rendering index CRI:                  | ≥85                                         |
| Detection angle:                             | 140°                                        |
| Material of the lampshade:                   | polycarbonate                               |
| Control of the motion sensor:                | Yes                                         |
| Type of sensor:                              | PIR                                         |
| Detection range:                             | 9 m                                         |
| Adjustable daylight sensor (LUX):            | Yes                                         |
| Daylight sensor adjustment range (LUX):      | <3-2000lux                                  |
| Adjustable time setting (TIME):              | Yes                                         |
| Lighting time adjustment range (TIME):       | min: 10 sek. ± 3 sek.; max: 5 min. ± 1 min. |
| Adjustment of motion detection range (SENS): | No                                          |