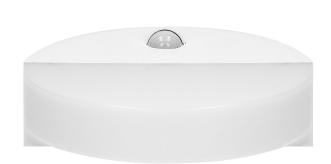

## HALIT LED garden luminaire 10W with PIR motion sensor 140°, 600lm, IP65, 4000K, IK10, white

Marka: ADVITI | Symbol: AD-OP-6116WLPMR4 | Ean: 5908254821172

**Adviti** 

## PRODUCT DESCRIPTION

This garden luminaire features both, good quality and high durability. It can be mounted on building facades or concrete fences creating a unique lighting scene. Modern LED diodes guarantee high energy efficiency and long service lifetime. It is equipped with PIR sensor which triggers the lighting only when a motion has been detected, and a twilight sensor (depending on the settings) which switches the light on only when it is needed. The device has got potentiometers to adjust lighting time and light intensity. Made of shatterproof polycarbonate (PC).