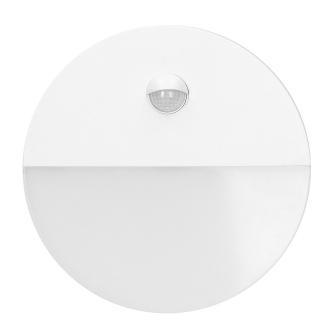

## HALIT LED garden luminaire 10W with PIR motion sensor 140°, 600lm, IP65, 4000K, IK10, white

Marka: ADVITI | Symbol: AD-OP-6116WLPMR4 | Ean: 5908254821172

**Adviti** 

## PRODUCT DESCRIPTION

This garden luminaire features both, good quality and high durability. It can be mounted on building facades or concrete fences creating a unique lighting scene. Modern LED diodes guarantee high energy efficiency and long service lifetime. It is equipped with PIR sensor which triggers the lighting only when a motion has been detected, and a twilight sensor (depending on the settings) which switches the light on only when it is needed. The device has got potentiometers to adjust lighting time and light intensity. Made of shatterproof polycarbonate (PC).

## General information:

| Luminous flux:                               | 600 lm                                      |
|----------------------------------------------|---------------------------------------------|
| Rated power:                                 | 10 W                                        |
| Light source:                                | LED SMD                                     |
| Degree of protection (IP):                   | 65                                          |
| Colour temperature:                          | 4000                                        |
| Nominal voltage:                             | 230V~, 50Hz                                 |
| Colour:                                      | white                                       |
| Solar panel:                                 | No                                          |
| Dimensions - width:                          | 180 mm                                      |
| Dimensions - height:                         | 35 mm                                       |
| Colour rendering index CRI:                  | ≥85                                         |
| Detection angle:                             | 140°                                        |
| Material of the lampshade:                   | polycarbonate                               |
| Control of the motion sensor:                | Yes                                         |
| Type of sensor:                              | PIR                                         |
| Detection range:                             | 9 m                                         |
| Adjustable daylight sensor (LUX):            | Yes                                         |
| Daylight sensor adjustment range (LUX):      | <3-2000lux                                  |
| Adjustable time setting (TIME):              | Yes                                         |
| Lighting time adjustment range (TIME):       | min: 10 sek. ± 3 sek.; max: 5 min. ± 1 min. |
| Adjustment of motion detection range (SENS): | No                                          |