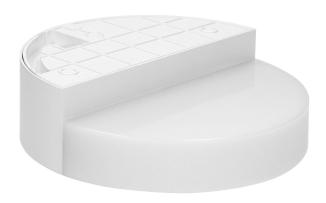

## PRODUCT DESCRIPTION

This garden luminaire features both, good quality and high durability. It can be mounted on building facades or concrete fences creating a unique lighting scene. Modern LED diodes guarantee high energy efficiency and long service lifetime. It is equipped with PIR sensor which triggers the lighting only when a motion has been detected, and a twilight sensor (depending on the settings) which switches the light on only when it is needed. The device has got potentiometers to adjust lighting time and light intensity. Made of shatterproof polycarbonate (PC).

## General information:

| Luminous flux:                               | 600 lm                                      |
|----------------------------------------------|---------------------------------------------|
| Rated power:                                 | 10 W                                        |
| Light source:                                | LED SMD                                     |
| Degree of protection (IP):                   | 65                                          |
| Colour temperature:                          | 4000                                        |
| Nominal voltage:                             | 230V~, 50Hz                                 |
| Colour:                                      | white                                       |
| Solar panel:                                 | No                                          |
| Dimensions - width:                          | 180 mm                                      |
| Dimensions - height:                         | 35 mm                                       |
| Colour rendering index CRI:                  | ≥85                                         |
| Detection angle:                             | 140°                                        |
| Material of the lampshade:                   | polycarbonate                               |
| Control of the motion sensor:                | Yes                                         |
| Type of sensor:                              | PIR                                         |
| Detection range:                             | 9 m                                         |
| Adjustable daylight sensor (LUX):            | Yes                                         |
| Daylight sensor adjustment range (LUX):      | <3-2000lux                                  |
| Adjustable time setting (TIME):              | Yes                                         |
| Lighting time adjustment range (TIME):       | min: 10 sek. ± 3 sek.; max: 5 min. ± 1 min. |
| Adjustment of motion detection range (SENS): | No                                          |