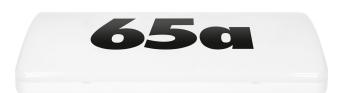

## PRODUCT DESCRIPTION

This LED house lamp with number is a perfect solution for building facades or concrete fences. It is equipped with modern LED SMD diodes that guarantee high energy-efficiency and long service lifetime. This lamp operates with a power of 12W and 950lm. It glows with natural white light with a temperature of 4000K. The use of a twilight sensor means that the lamp turns on only when needed. High ingress protection IP65 protects inner parts of the lamp against dust, dirt and water, so this garden luminaire will easily survive even the most difficult weather conditions.

## General information:

| Luminous flux:                    | 950 lm          |
|-----------------------------------|-----------------|
| Rated power:                      | 12 W            |
| Light source:                     | LED SMD         |
| Degree of protection (IP):        | 65              |
| Colour temperature:               | 4000            |
| Nominal voltage:                  | 230V~, 50Hz     |
| Colour:                           | white           |
| Dimensions - depth:               | 52 mm           |
| Dimensions - width:               | 300 mm          |
| Dimensions - height:              | 195 mm          |
| Other features:                   | Twilight sensor |
| Colour rendering index CRI:       | >85             |
| Material of the lampshade:        | polycarbonate   |
| Control of the motion sensor:     | No              |
| Adjustable daylight sensor (LUX): | Yes             |
| Adjustable time setting (TIME):   | No              |