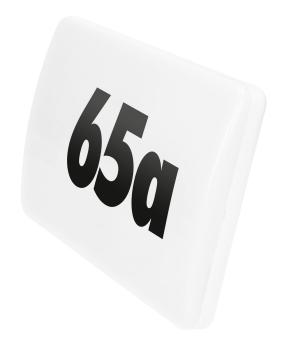

## PRODUCT DESCRIPTION

This LED house lamp with number is a perfect solution for building facades or concrete fences. It is equipped with modern LED SMD diodes that guarantee high energy-efficiency and long service lifetime. This lamp operates with a power of 12W and 950lm. It glows with natural white light with a temperature of 4000K. The use of a twilight sensor means that the lamp turns on only when needed. High ingress protection IP65 protects inner parts of the lamp against dust, dirt and water, so this garden luminaire will easily survive even the most difficult weather conditions.

## General information:

| Luminous flux:                    | 950 lm          |
|-----------------------------------|-----------------|
| Rated power:                      | 12 W            |
| Light source:                     | LED SMD         |
| Degree of protection (IP):        | 65              |
| Colour temperature:               | 4000            |
| Nominal voltage:                  | 230V~, 50Hz     |
| Colour:                           | white           |
| Dimensions - depth:               | 52 mm           |
| Dimensions - width:               | 300 mm          |
| Dimensions - height:              | 195 mm          |
| Other features:                   | Twilight sensor |
| Colour rendering index CRI:       | >85             |
| Material of the lampshade:        | polycarbonate   |
| Control of the motion sensor:     | No              |
| Adjustable daylight sensor (LUX): | Yes             |
| Adjustable time setting (TIME):   | No              |