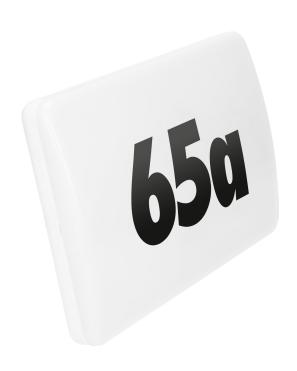

## PRODUCT DESCRIPTION

This LED house lamp with number is a perfect solution for building facades or concrete fences. It is equipped with modern LED SMD diodes that guarantee high energy-efficiency and long service lifetime. This lamp operates with a power of 12W and 950lm. It glows with natural white light with a temperature of 4000K. The use of a twilight sensor means that the lamp turns on only when needed. High ingress protection IP65 protects inner parts of the lamp against dust, dirt and water, so this garden luminaire will easily survive even the most difficult weather conditions.

## General information:

| Luminous flux:                    | 950 lm          |
|-----------------------------------|-----------------|
| Rated power:                      | 12 W            |
| Light source:                     | LED SMD         |
| Degree of protection (IP):        | 65              |
| Colour temperature:               | 4000            |
| Nominal voltage:                  | 230V~, 50Hz     |
| Colour:                           | white           |
| Dimensions - depth:               | 52 mm           |
| Dimensions - width:               | 300 mm          |
| Dimensions - height:              | 195 mm          |
| Other features:                   | Twilight sensor |
| Colour rendering index CRI:       | >85             |
| Material of the lampshade:        | polycarbonate   |
| Control of the motion sensor:     | No              |
| Adjustable daylight sensor (LUX): | Yes             |
| Adjustable time setting (TIME):   | No              |