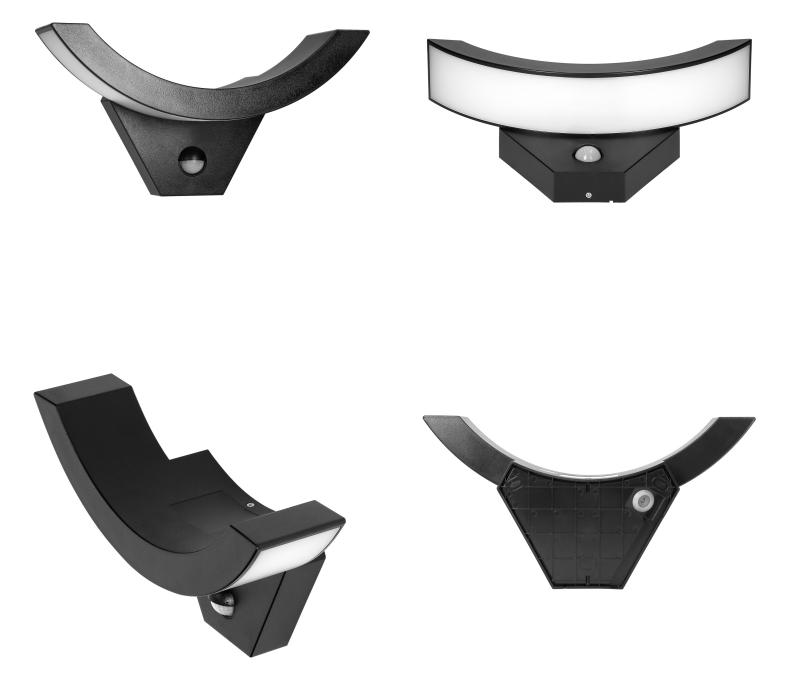

## **PRODUCT DESCRIPTION**

A garden luminaire with a simple shape and a nicely built-in PIR motion sensor, which perfectly illuminates the entrance to the building, driveway, terrace or garden arbors. This outdoor lamp can be mounted on the walls of buildings and even fences. Several identical luminaires mounted at a certain distance from one another will create an interesting and coherent visual effect, and the entrance to the house or office building will be beautifully presented. This luminaire uses SMD LEDs, which guarantee high energy efficiency and have a long service life, because they shine up to 50,000 hours. This lamp suitable for the garden works with rated power

of 10W and emits light with luminous flux of 800 lm. It shines with a natural white color with a temperature of 4000K. The device has a built-in PIR sensor that turns on the light when movement is detected and allows to set the lighting time according to individual preferences (from 10 +/- seconds to 5 +/- minutes). The sensor detects movement both during the day and at night. The maximum detection range is 9 meters. The device is equipped with potentiometers to adjust the lighting time and sensitivity of light intensity. The degree of ingress protection IP54 guarantees sufficient protection against dust and water, therefore this garden luminaire will easily withstand even more difficult weather conditions. Material: polycarbonate (PC), unbreakable.

## General information:

| Installation:                     | surface-mounting |
|-----------------------------------|------------------|
| Luminous flux:                    | 800 lm           |
| Rated power:                      | 10 W             |
| Light source:                     | LED SMD          |
| Degree of protection (IP):        | 54               |
| Colour temperature:               | 4000             |
| Colour:                           | black            |
| Solar panel:                      | No               |
| Dimensions - depth:               | 90 mm            |
| Dimensions - width:               | 289 mm           |
| Dimensions - height:              | 147 mm           |
| Colour rendering index CRI:       | >85              |
| Material housing:                 | PC               |
| Detection angle:                  | 140°             |
| Material of the lampshade:        | polycarbonate    |
| Control of the motion sensor:     | Yes              |
| Type of sensor:                   | PIR              |
| Detection range:                  | 9 m              |
| Adjustable daylight sensor (LUX): | Yes              |