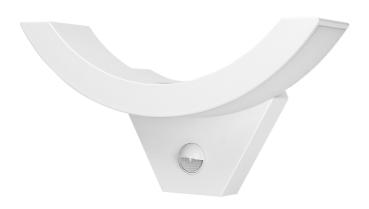

## PRODUCT DESCRIPTION

A garden luminaire with a modern, interesting shape and a neatly built-in motion sensor, which perfectly illuminates the interior of rooms, staircases, as well as the entrance to the building, driveway, terrace or garden arbors. This outdoor lamp can be mounted on the walls of buildings and even fences. Several identical luminaires mounted at a certain distance from one another will create an interesting and coherent visual effect, and the entrance to the house or office building will be beautifully presented. The luminaire uses SMD LED diodes, which guarantee high energy efficiency and have a long service life. The presented garden lamp

works with rated power of 10W and emits light with luminous flux of 800 lm. It shines with a natural white color, with a temperature of 4000K. The device has a built-in PIR sensor that turns on the light when the movement is detected and allows to set the lighting time according to your preferences (from 10 +/- seconds to 5 +/- minutes). The sensor detects movement both during the day and at night. The maximum detection range is 9 meters. The twilight sensor, depending on the settings, turns the lighting on only when the ambient light intensity is insufficient. The degree of ingress protection IP54 guarantees sufficient protection against dust and water, so this garden luminaire will easily withstand even more difficult weather conditions. The lamp is available in white. Material: unbreakable polycarbonate (PC).

## General information:

| Luminous flux:                          | 800 lm        |
|-----------------------------------------|---------------|
| Rated power:                            | 10 W          |
| Light source:                           | LED SMD       |
| Degree of protection (IP):              | 54            |
| Colour temperature:                     | 4000          |
| Nominal voltage:                        | 230V~, 50Hz   |
| Colour:                                 | white         |
| Solar panel:                            | No            |
| Dimensions - depth:                     | 90 mm         |
| Dimensions - width:                     | 289 mm        |
| Dimensions - height:                    | 147 mm        |
| Colour rendering index CRI:             | >85           |
| Detection angle:                        | 140°          |
| Material of the lampshade:              | polycarbonate |
| Control of the motion sensor:           | Yes           |
| Type of sensor:                         | PIR           |
| Detection range:                        | 9 m           |
| Adjustable daylight sensor (LUX):       | Yes           |
| Daylight sensor adjustment range (LUX): | <3-2000lux    |