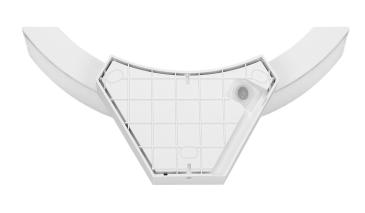

works with rated power of 10W and emits light with luminous flux of 800 lm. It shines with a natural white color, with a temperature of 4000K. The device has a built-in PIR sensor that turns on the light when the movement is detected and allows to set the lighting time according to your preferences (from 10 +/- seconds to 5 +/- minutes). The sensor detects movement both during the day and at night. The maximum detection range is 9 meters. The twilight sensor, depending on the settings, turns the lighting on only when the ambient light intensity is insufficient. The degree of ingress protection IP54 guarantees sufficient protection against dust and water, so this garden luminaire will easily withstand even more difficult weather conditions. The lamp is available in white. Material: unbreakable polycarbonate (PC).