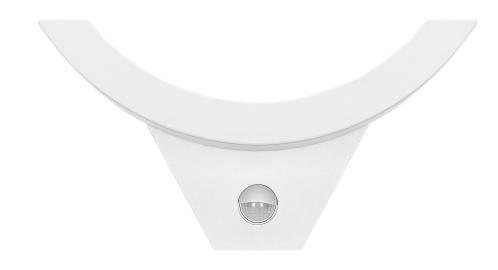

## PRODUCT DESCRIPTION

A garden luminaire with a modern, interesting shape and a neatly built-in motion sensor, which perfectly illuminates the interior of rooms, staircases, as well as the entrance to the building, driveway, terrace or garden arbors. This outdoor lamp can be mounted on the walls of buildings and even fences. Several identical luminaires mounted at a certain distance from one another will create an interesting and coherent visual effect, and the entrance to the house or office building will be beautifully presented. The luminaire uses SMD LED diodes, which guarantee high energy efficiency and have a long service life. The presented garden lamp

works with rated power of 10W and emits light with luminous flux of 800 lm. It shines with a natural white color, with a temperature of 4000K. The device has a built-in PIR sensor that turns on the light when the movement is detected and allows to set the lighting time according to your preferences (from 10 +/- seconds to 5 +/- minutes). The sensor detects movement both during the day and at night. The maximum detection range is 9 meters. The twilight sensor, depending on the settings, turns the lighting on only when the ambient light intensity is insufficient. The degree of ingress protection IP54 guarantees sufficient protection against dust and water, so this garden luminaire will easily withstand even more difficult weather conditions. The lamp is available in white. Material: unbreakable polycarbonate (PC).

## General information:

| Luminous flux:                          | 800 lm        |
|-----------------------------------------|---------------|
| Rated power:                            | 10 W          |
| Light source:                           | LED SMD       |
| Degree of protection (IP):              | 54            |
| Colour temperature:                     | 4000          |
| Nominal voltage:                        | 230V~, 50Hz   |
| Colour:                                 | white         |
| Solar panel:                            | No            |
| Dimensions - depth:                     | 90 mm         |
| Dimensions - width:                     | 289 mm        |
| Dimensions - height:                    | 147 mm        |
| Colour rendering index CRI:             | >85           |
| Detection angle:                        | 140°          |
| Material of the lampshade:              | polycarbonate |
| Control of the motion sensor:           | Yes           |
| Type of sensor:                         | PIR           |
| Detection range:                        | 9 m           |
| Adjustable daylight sensor (LUX):       | Yes           |
| Daylight sensor adjustment range (LUX): | <3-2000lux    |