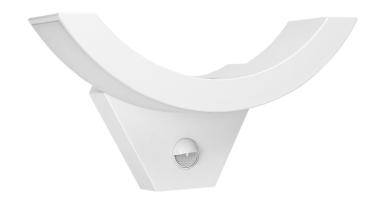

## PRODUCT DESCRIPTION

A garden luminaire with a modern, interesting shape and a neatly built-in motion sensor, which perfectly illuminates the interior of rooms, staircases, as well as the entrance to the building, driveway, terrace or garden arbors. This outdoor lamp can be mounted on the walls of buildings and even fences. Several identical luminaires mounted at a certain distance from one another will create an interesting and coherent visual effect, and the entrance to the house or office building will be beautifully presented. The luminaire uses SMD LED diodes, which guarantee high energy efficiency and have a long service life. The presented garden lamp

works with rated power of 10W and emits light with luminous flux of 800 lm. It shines with a natural white color, with a temperature of 4000K. The device has a built-in PIR sensor that turns on the light when the movement is detected and allows to set the lighting time according to your preferences (from 10 +/- seconds to 5 +/- minutes). The sensor detects movement both during the day and at night. The maximum detection range is 9 meters. The twilight sensor, depending on the settings, turns the lighting on only when the ambient light intensity is insufficient. The degree of ingress protection IP54 guarantees sufficient protection against dust and water, so this garden luminaire will easily withstand even more difficult weather conditions. The lamp is available in white. Material: unbreakable polycarbonate (PC).

## General information:

| Luminous flux:                          | 800 lm        |
|-----------------------------------------|---------------|
| Rated power:                            | 10 W          |
| Light source:                           | LED SMD       |
| Degree of protection (IP):              | 54            |
| Colour temperature:                     | 4000          |
| Nominal voltage:                        | 230V~, 50Hz   |
| Colour:                                 | white         |
| Solar panel:                            | No            |
| Dimensions - depth:                     | 90 mm         |
| Dimensions - width:                     | 289 mm        |
| Dimensions - height:                    | 147 mm        |
| Colour rendering index CRI:             | >85           |
| Detection angle:                        | 140°          |
| Material of the lampshade:              | polycarbonate |
| Control of the motion sensor:           | Yes           |
| Type of sensor:                         | PIR           |
| Detection range:                        | 9 m           |
| Adjustable daylight sensor (LUX):       | Yes           |
| Daylight sensor adjustment range (LUX): | <3-2000lux    |