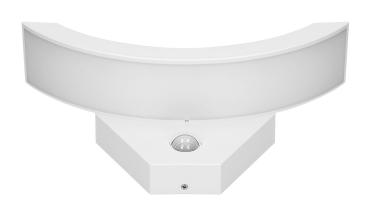

## PRODUCT DESCRIPTION

A garden luminaire with a modern, interesting shape and a neatly built-in motion sensor, which perfectly illuminates the interior of rooms, staircases, as well as the entrance to the building, driveway, terrace or garden arbors. This outdoor lamp can be mounted on the walls of buildings and even fences. Several identical luminaires mounted at a certain distance from one another will create an interesting and coherent visual effect, and the entrance to the house or office building will be beautifully presented. The luminaire uses SMD LED diodes, which guarantee high energy efficiency and have a long service life. The presented garden lamp

works with rated power of 10W and emits light with luminous flux of 800 lm. It shines with a natural white color, with a temperature of 4000K. The device has a built-in PIR sensor that turns on the light when the movement is detected and allows to set the lighting time according to your preferences (from 10 +/- seconds to 5 +/- minutes). The sensor detects movement both during the day and at night. The maximum detection range is 9 meters. The twilight sensor, depending on the settings, turns the lighting on only when the ambient light intensity is insufficient. The degree of ingress protection IP54 guarantees sufficient protection against dust and water, so this garden luminaire will easily withstand even more difficult weather conditions. The lamp is available in white. Material: unbreakable polycarbonate (PC).