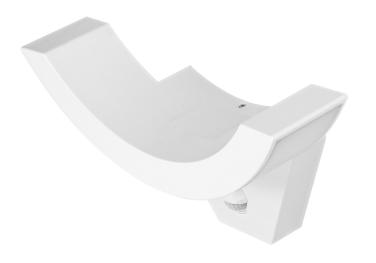

## PRODUCT DESCRIPTION

A garden luminaire with a modern, interesting shape and a neatly built-in motion sensor, which perfectly illuminates the interior of rooms, staircases, as well as the entrance to the building, driveway, terrace or garden arbors. This outdoor lamp can be mounted on the walls of buildings and even fences. Several identical luminaires mounted at a certain distance from one another will create an interesting and coherent visual effect, and the entrance to the house or office building will be beautifully presented. The luminaire uses SMD LED diodes, which guarantee high energy efficiency and have a long service life. The presented garden lamp

works with rated power of 10W and emits light with luminous flux of 800 lm. It shines with a natural white color, with a temperature of 4000K. The device has a built-in PIR sensor that turns on the light when the movement is detected and allows to set the lighting time according to your preferences (from 10 +/- seconds to 5 +/- minutes). The sensor detects movement both during the day and at night. The maximum detection range is 9 meters. The twilight sensor, depending on the settings, turns the lighting on only when the ambient light intensity is insufficient. The degree of ingress protection IP54 guarantees sufficient protection against dust and water, so this garden luminaire will easily withstand even more difficult weather conditions. The lamp is available in white. Material: unbreakable polycarbonate (PC).