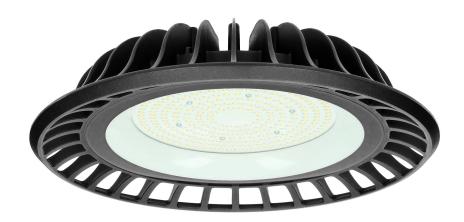

## HORIN LED high-bay industrial light, 150W

Marka: ADVITI | Symbol: AD-OP-6133L4 | Ean: 5908254821356

**Adviti** 

## PRODUCT DESCRIPTION

Modern and energy-saving, high-bay industrial lamp with LED technology, that significantly reduces operating costs. Thanks to its high luminous flux, it efficiently provides lighting to high industrial areas and warehouses with harsh conditions. High ingress protection level (IP65) secures the device against dust and moisture, and makes it suitable for indoor and outdoor installation.

## General information:

| Luminous flux:              | 13500 lm        |
|-----------------------------|-----------------|
| Rated power:                | 150 W           |
| Light source:               | LED SMD         |
| Degree of protection (IP):  | 65              |
| Colour temperature:         | 4000            |
| Colour:                     | black           |
| Dimensions - depth:         | 142.5 mm        |
| Dimensions - width:         | 350 mm          |
| Dimensions - height:        | 82.5 mm         |
| Colour rendering index CRI: | 80              |
| Material:                   | Aluminium/Glass |