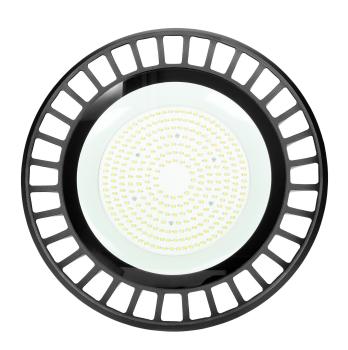

## HORIN LED high-bay industrial light, 150W

Marka: ADVITI | Symbol: AD-OP-6133L4 | Ean: 5908254821356

**Adviti** 

## PRODUCT DESCRIPTION

Modern and energy-saving, high-bay industrial lamp with LED technology, that significantly reduces operating costs. Thanks to its high luminous flux, it efficiently provides lighting to high industrial areas and warehouses with harsh conditions. High ingress protection level (IP65) secures the device against dust and moisture, and makes it suitable for indoor and outdoor installation.

## General information:

| Luminous flux:              | 13500 lm        |
|-----------------------------|-----------------|
| Rated power:                | 150 W           |
| Light source:               | LED SMD         |
| Degree of protection (IP):  | 65              |
| Colour temperature:         | 4000            |
| Colour:                     | black           |
| Dimensions - depth:         | 142.5 mm        |
| Dimensions - width:         | 350 mm          |
| Dimensions - height:        | 82.5 mm         |
| Colour rendering index CRI: | 80              |
| Material:                   | Aluminium/Glass |