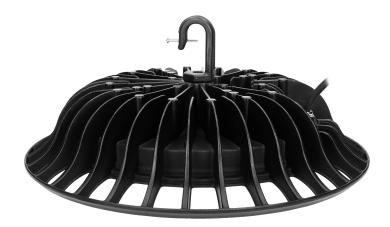

## HORIN LED high-bay industrial light, 150W

Marka: ADVITI | Symbol: AD-OP-6133L4 | Ean: 5908254821356

**Adviti** 

## PRODUCT DESCRIPTION

Modern and energy-saving, high-bay industrial lamp with LED technology, that significantly reduces operating costs. Thanks to its high luminous flux, it efficiently provides lighting to high industrial areas and warehouses with harsh conditions. High ingress protection level (IP65) secures the device against dust and moisture, and makes it suitable for indoor and outdoor installation.

## General information:

| Luminous flux:              | 13500 lm        |
|-----------------------------|-----------------|
| Rated power:                | 150 W           |
| Light source:               | LED SMD         |
| Degree of protection (IP):  | 65              |
| Colour temperature:         | 4000            |
| Colour:                     | black           |
| Dimensions - depth:         | 142.5 mm        |
| Dimensions - width:         | 350 mm          |
| Dimensions - height:        | 82.5 mm         |
| Colour rendering index CRI: | 80              |
| Material:                   | Aluminium/Glass |