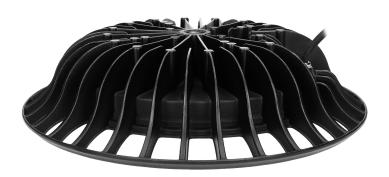

## PRODUCT DESCRIPTION

Modern and energy-saving, high-bay industrial lamp with LED technology, that significantly reduces operating costs. Thanks to its high luminous flux, it efficiently provides lighting to high industrial areas and warehouses with harsh conditions. High ingress protection level (IP65) secures the device against dust and moisture, and makes it suitable for indoor and outdoor installation.

## General information:

| Luminous flux:              | 13500 lm        |
|-----------------------------|-----------------|
| Rated power:                | 150 W           |
| Light source:               | LED SMD         |
| Degree of protection (IP):  | 65              |
| Colour temperature:         | 4000            |
| Colour:                     | black           |
| Dimensions - depth:         | 142.5 mm        |
| Dimensions - width:         | 350 mm          |
| Dimensions - height:        | 82.5 mm         |
| Colour rendering index CRI: | 80              |
| Material:                   | Aluminium/Glass |