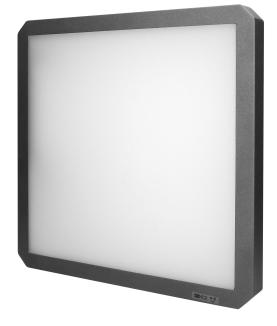

## **PRODUCT DESCRIPTION**

This backlight panel is designed to provide lighting to indoor spaces such as: offices, stairways, corridors, utility rooms, etc. Built-in LED diodes guarantee high energy-efficiency and long service lifetime, even up to 30,000 hours. The presented ceiling lamp works with rated power of 38W and emits light with the luminous flux of 3500 lm. It shines with a natural white color with a temperature of 4000K. The lampshade is made of plastic and the fixture is made of steel.