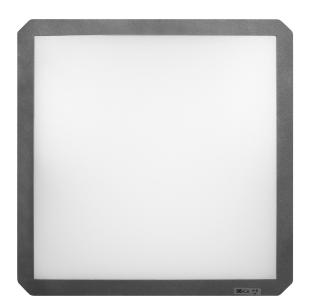

## **PRODUCT DESCRIPTION**

This backlight panel is designed to provide lighting to indoor spaces such as: offices, stairways, corridors, utility rooms, etc. Built-in LED diodes guarantee high energy-efficiency and long service lifetime, even up to 30,000 hours. The presented ceiling lamp works with rated power of 38W and emits light with the luminous flux of 3500 lm. It shines with a natural white color with a temperature of 4000K. The lampshade is made of plastic and the fixture is made of steel.

## General information:

| Nominal voltage [V]:                                 | 230                               |
|------------------------------------------------------|-----------------------------------|
| Lamp type:                                           | LED, niewymienne                  |
| Suitable for lamp power [W]:                         | 38                                |
| Rated luminous flux according to IEC 62722-2-1 [lm]: | 3500                              |
| With light source:                                   | tak                               |
| Colour temperature [K]:                              | 4000                              |
| Rated life time L70/B50 at 25 °C [h]:                | 30000                             |
| Colour rendering index CRI:                          | 80-89                             |
| Colour of light:                                     | Neutralny biały                   |
| Flickering value Pst LM:                             | 0.9                               |
| Degree of protection (IP):                           | IP20                              |
| Suitable for ceiling mounting:                       | tak                               |
| Material housing:                                    | Stal                              |
| Colour housing:                                      | Szary                             |
| Material cover:                                      | Tworzywo sztuczne matowe/satynowe |
| Width [mm]:                                          | 410                               |
| Height/depth [mm]:                                   | 65                                |
| Length [mm]:                                         | 410                               |
| Voltage type:                                        | AC                                |