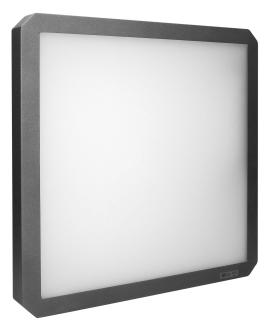

## **PRODUCT DESCRIPTION**

This backlight panel is designed to provide lighting to indoor spaces such as: offices, stairways, corridors, utility rooms, etc. Built-in LED diodes guarantee high energy-efficiency and long service lifetime, even up to 30,000 hours. The presented ceiling lamp works with rated power of 38W and emits light with the luminous flux of 3500 lm. It shines with a natural white color with a temperature of 4000K. The lampshade is made of plastic and the fixture is made of steel.

## General information:

| Nominal voltage [V]:                                 | 230                               |
|------------------------------------------------------|-----------------------------------|
| Lamp type:                                           | LED, niewymienne                  |
| Suitable for lamp power [W]:                         | 38                                |
| Rated luminous flux according to IEC 62722-2-1 [lm]: | 3500                              |
| With light source:                                   | tak                               |
| Colour temperature [K]:                              | 4000                              |
| Rated life time L70/B50 at 25 °C [h]:                | 30000                             |
| Colour rendering index CRI:                          | 80-89                             |
| Colour of light:                                     | Neutralny biały                   |
| Flickering value Pst LM:                             | 0.9                               |
| Degree of protection (IP):                           | IP20                              |
| Suitable for ceiling mounting:                       | tak                               |
| Material housing:                                    | Stal                              |
| Colour housing:                                      | Szary                             |
| Material cover:                                      | Tworzywo sztuczne matowe/satynowe |
| Width [mm]:                                          | 410                               |
| Height/depth [mm]:                                   | 65                                |
| Length [mm]:                                         | 410                               |
| Voltage type:                                        | AC                                |