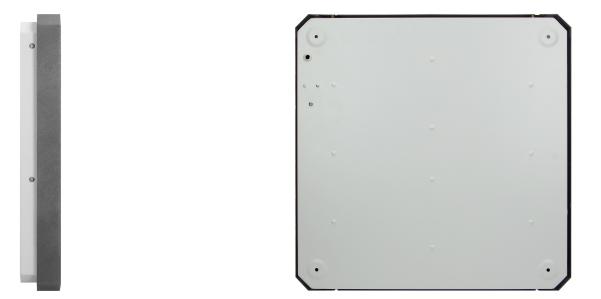

## General information:

| Nominal voltage [V]:                                 | 230                               |
|------------------------------------------------------|-----------------------------------|
| Lamp type:                                           | LED, niewymienne                  |
| Suitable for lamp power [W]:                         | 38                                |
| Rated luminous flux according to IEC 62722-2-1 [lm]: | 3500                              |
| With light source:                                   | tak                               |
| Colour temperature [K]:                              | 4000                              |
| Rated life time L70/B50 at 25 °C [h]:                | 30000                             |
| Colour rendering index CRI:                          | 80-89                             |
| Colour of light:                                     | Neutralny biały                   |
| Flickering value Pst LM:                             | 0.9                               |
| Degree of protection (IP):                           | IP20                              |
| Suitable for ceiling mounting:                       | tak                               |
| Material housing:                                    | Stal                              |
| Colour housing:                                      | Szary                             |
| Material cover:                                      | Tworzywo sztuczne matowe/satynowe |
| Width [mm]:                                          | 410                               |
| Height/depth [mm]:                                   | 65                                |
| Length [mm]:                                         | 410                               |
| Voltage type:                                        | AC                                |