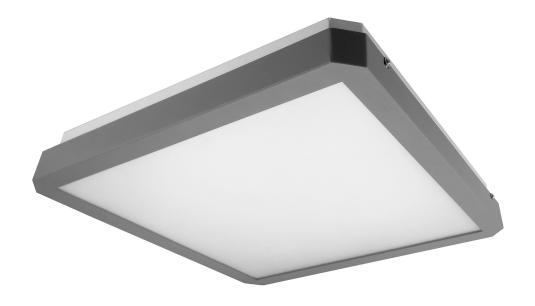

## AGGIE LED backlight panel 3500lm, IP20, 4000K, steel case + PC

Marka: ADVITI | Symbol: AD-OP-6140LPM4 | Ean: 5908254818868

## **PRODUCT DESCRIPTION**

This backlight panel is designed to provide lighting to indoor spaces such as: offices, stairways, corridors, utility rooms, etc. Built-in LED diodes guarantee high energy-efficiency and long service lifetime, even up to 30,000 hours. The presented ceiling lamp works with rated power of 38W and emits light with the luminous flux of 3500 lm. It shines with a natural white color with a temperature of 4000K. The lampshade is made of plastic and the fixture is made of steel.