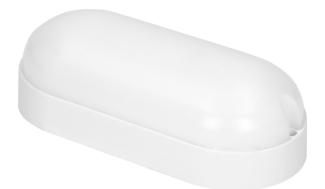

## RISMO LED OVAL 12W bulkhead lamp, 1080lm, IP65, IK08, 4000K

Adviti

Marka: ADVITI | Symbol: AD-OP-6158WLPM4 | Ean: 5908254817434

## **PRODUCT DESCRIPTION**

This oval bulkhead can be used indoors in areas such as: bathrooms, corridors, basements, staircases, garages, and outdoors, e.g. in gardens, on building facades or in summer houses. High degree of ingress protection IP65 protects the luminaire against the ingress of water, dust and dirt, which is why this product will withstand even the most difficult weather conditions. The panel shines with a natural white light color with a temperature of 4000K. The modern SMD LEDs used guarantee high energy efficiency and long life of the device. The product is suitable for ceiling and wall mounting. Several luminaires of that kind combined

## General information:

| IK protection rating:       | 08            |
|-----------------------------|---------------|
| Luminous flux:              | 1080 lm       |
| Rated power:                | 12 W          |
| Light source:               | LED SMD       |
| Degree of protection (IP):  | 65            |
| Colour temperature:         | 4000          |
| Nominal voltage:            | 230V~, 50Hz   |
| Colour:                     | white         |
| Dimensions - depth:         | 55 mm         |
| Dimensions - width:         | 195 mm        |
| Dimensions - height:        | 105 mm        |
| Colour rendering index CRI: | >80           |
| Material of the lampshade:  | polycarbonate |