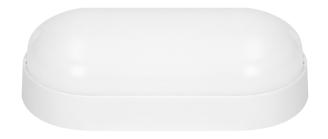

## RISMO LED OVAL 12W bulkhead lamp, 1080lm, IP65, IK08, 4000K

Adviti

Marka: ADVITI | Symbol: AD-OP-6158WLPM4 | Ean: 5908254817434

## **PRODUCT DESCRIPTION**

This oval bulkhead can be used indoors in areas such as: bathrooms, corridors, basements, staircases, garages, and outdoors, e.g. in gardens, on building facades or in summer houses. High degree of ingress protection IP65 protects the luminaire against the ingress of water, dust and dirt, which is why this product will withstand even the most difficult weather conditions. The panel shines with a natural white light color with a temperature of 4000K. The modern SMD LEDs used guarantee high energy efficiency and long life of the device. The product is suitable for ceiling and wall mounting. Several luminaires of that kind combined

## General information:

| IK protection rating:       | 08            |
|-----------------------------|---------------|
| Luminous flux:              | 1080 lm       |
| Rated power:                | 12 W          |
| Light source:               | LED SMD       |
| Degree of protection (IP):  | 65            |
| Colour temperature:         | 4000          |
| Nominal voltage:            | 230V~, 50Hz   |
| Colour:                     | white         |
| Dimensions - depth:         | 55 mm         |
| Dimensions - width:         | 195 mm        |
| Dimensions - height:        | 105 mm        |
| Colour rendering index CRI: | >80           |
| Material of the lampshade:  | polycarbonate |