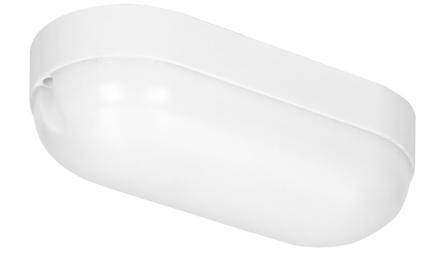

## RISMO LED OVAL 12W bulkhead lamp, 1080lm, IP65, IK08, 4000K

Adviti

Marka: ADVITI | Symbol: AD-OP-6158WLPM4 | Ean: 5908254817434

## **PRODUCT DESCRIPTION**

This oval bulkhead can be used indoors in areas such as: bathrooms, corridors, basements, staircases, garages, and outdoors, e.g. in gardens, on building facades or in summer houses. High degree of ingress protection IP65 protects the luminaire against the ingress of water, dust and dirt, which is why this product will withstand even the most difficult weather conditions. The panel shines with a natural white light color with a temperature of 4000K. The modern SMD LEDs used guarantee high energy efficiency and long life of the device. The product is suitable for ceiling and wall mounting. Several luminaires of that kind combined

## General information:

| IK protection rating:       | 08            |
|-----------------------------|---------------|
| Luminous flux:              | 1080 lm       |
| Rated power:                | 12 W          |
| Light source:               | LED SMD       |
| Degree of protection (IP):  | 65            |
| Colour temperature:         | 4000          |
| Nominal voltage:            | 230V~, 50Hz   |
| Colour:                     | white         |
| Dimensions - depth:         | 55 mm         |
| Dimensions - width:         | 195 mm        |
| Dimensions - height:        | 105 mm        |
| Colour rendering index CRI: | >80           |
| Material of the lampshade:  | polycarbonate |