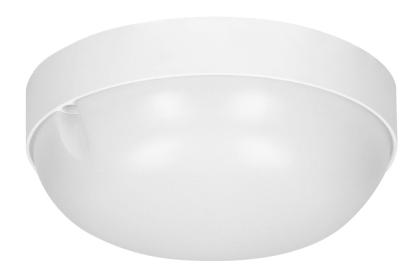

## RISMO LED ROUND 7W bulkhead lamp, 630lm, IP65, IK08, 4000K

Marka: ADVITI | Symbol: AD-OP-6159WLPM4 | Ean: 5908254817441

**Adviti** 

## PRODUCT DESCRIPTION

This round bulkhead can be used indoors in areas such as: bathrooms, corridors, basements, staircases, garages, and outdoors, e.g. in gardens, on building facades or in summer houses. High degree of ingress protection IP65 protects the luminaire against the ingress of water, dust and dirt, which is why this product will withstand even the most difficult weather conditions. The panel shines with a natural white light color with a temperature of 4000K. The modern SMD LEDs used guarantee high energy efficiency and long life of the device. The product is suitable for ceiling and wall mounting. Several luminaires of that kind combined