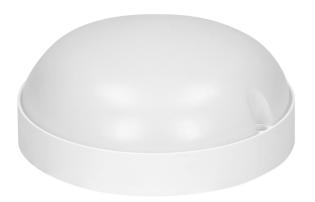

## RISMO LED ROUND 7W bulkhead lamp, 630lm, IP65, IK08, 4000K

Marka: ADVITI | Symbol: AD-OP-6159WLPM4 | Ean: 5908254817441

**Adviti** 

## PRODUCT DESCRIPTION

This round bulkhead can be used indoors in areas such as: bathrooms, corridors, basements, staircases, garages, and outdoors, e.g. in gardens, on building facades or in summer houses. High degree of ingress protection IP65 protects the luminaire against the ingress of water, dust and dirt, which is why this product will withstand even the most difficult weather conditions. The panel shines with a natural white light color with a temperature of 4000K. The modern SMD LEDs used guarantee high energy efficiency and long life of the device. The product is suitable for ceiling and wall mounting. Several luminaires of that kind combined