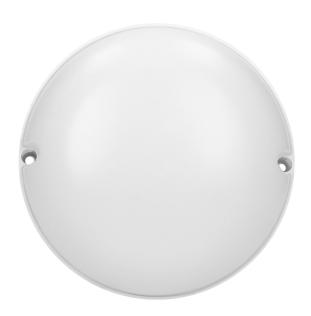

## RISMO LED ROUND 7W bulkhead lamp, 630lm, IP65, IK08, 4000K

Marka: ADVITI | Symbol: AD-OP-6159WLPM4 | Ean: 5908254817441

**Adviti** 

## PRODUCT DESCRIPTION

This round bulkhead can be used indoors in areas such as: bathrooms, corridors, basements, staircases, garages, and outdoors, e.g. in gardens, on building facades or in summer houses. High degree of ingress protection IP65 protects the luminaire against the ingress of water, dust and dirt, which is why this product will withstand even the most difficult weather conditions. The panel shines with a natural white light color with a temperature of 4000K. The modern SMD LEDs used guarantee high energy efficiency and long life of the device. The product is suitable for ceiling and wall mounting. Several luminaires of that kind combined