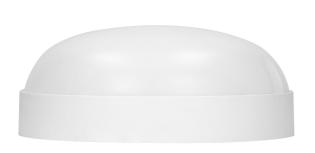

## RISMO LED ROUND 7W bulkhead lamp, 630lm, IP65, IK08, 4000K

Marka: ADVITI | Symbol: AD-OP-6159WLPM4 | Ean: 5908254817441

**Adviti** 

## PRODUCT DESCRIPTION

This round bulkhead can be used indoors in areas such as: bathrooms, corridors, basements, staircases, garages, and outdoors, e.g. in gardens, on building facades or in summer houses. High degree of ingress protection IP65 protects the luminaire against the ingress of water, dust and dirt, which is why this product will withstand even the most difficult weather conditions. The panel shines with a natural white light color with a temperature of 4000K. The modern SMD LEDs used guarantee high energy efficiency and long life of the device. The product is suitable for ceiling and wall mounting. Several luminaires of that kind combined