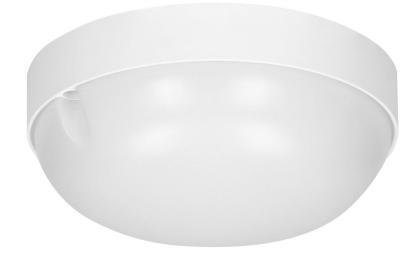

## RISMO LED ROUND 12W bulkhead lamp, 1080lm, IP65, IK08, 4000K

Adviti

Marka: ADVITI | Symbol: AD-OP-6160WLPM4 | Ean: 5908254817458

## **PRODUCT DESCRIPTION**

This round bulkhead can be used indoors in areas such as: bathrooms, corridors, basements, staircases, garages, and outdoors, e.g. in gardens, on building facades or in summer houses. High degree of ingress protection IP65 protects the luminaire against the ingress of water, dust and dirt, which is why this product will withstand even the most difficult weather conditions. The panel shines with a natural white light color with a temperature of 4000K. The modern SMD LEDs used guarantee high energy efficiency and long life of the device. The product is suitable for ceiling and wall mounting. Several luminaires of that kind combined

## General information:

| IK protection rating:       | 08            |
|-----------------------------|---------------|
| Luminous flux:              | 1080 lm       |
| Rated power:                | 12 W          |
| Light source:               | LED SMD       |
| Degree of protection (IP):  | 65            |
| Colour temperature:         | 4000          |
| Nominal voltage:            | 230V~, 50Hz   |
| Colour:                     | white         |
| Dimensions - depth:         | 63 mm         |
| Dimensions - width:         | 160,08 mm     |
| Dimensions - height:        | 160.08 mm     |
| Colour rendering index CRI: | >80           |
| Material of the lampshade:  | polycarbonate |