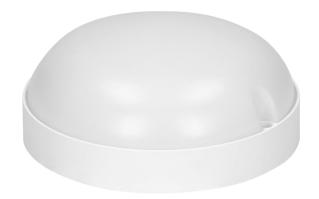

## RISMO LED ROUND 12W bulkhead lamp, 1080lm, IP65, IK08, 4000K

Adviti

Marka: ADVITI | Symbol: AD-OP-6160WLPM4 | Ean: 5908254817458

## **PRODUCT DESCRIPTION**

This round bulkhead can be used indoors in areas such as: bathrooms, corridors, basements, staircases, garages, and outdoors, e.g. in gardens, on building facades or in summer houses. High degree of ingress protection IP65 protects the luminaire against the ingress of water, dust and dirt, which is why this product will withstand even the most difficult weather conditions. The panel shines with a natural white light color with a temperature of 4000K. The modern SMD LEDs used guarantee high energy efficiency and long life of the device. The product is suitable for ceiling and wall mounting. Several luminaires of that kind combined

## General information:

| IK protection rating:       | 08            |
|-----------------------------|---------------|
| Luminous flux:              | 1080 lm       |
| Rated power:                | 12 W          |
| Light source:               | LED SMD       |
| Degree of protection (IP):  | 65            |
| Colour temperature:         | 4000          |
| Nominal voltage:            | 230V~, 50Hz   |
| Colour:                     | white         |
| Dimensions - depth:         | 63 mm         |
| Dimensions - width:         | 160,08 mm     |
| Dimensions - height:        | 160.08 mm     |
| Colour rendering index CRI: | >80           |
| Material of the lampshade:  | polycarbonate |