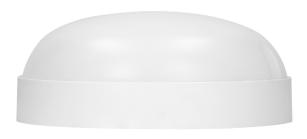

## RISMO LED ROUND 12W bulkhead lamp, 1080lm, IP65, IK08, 4000K

Adviti

Marka: ADVITI | Symbol: AD-OP-6160WLPM4 | Ean: 5908254817458

## **PRODUCT DESCRIPTION**

This round bulkhead can be used indoors in areas such as: bathrooms, corridors, basements, staircases, garages, and outdoors, e.g. in gardens, on building facades or in summer houses. High degree of ingress protection IP65 protects the luminaire against the ingress of water, dust and dirt, which is why this product will withstand even the most difficult weather conditions. The panel shines with a natural white light color with a temperature of 4000K. The modern SMD LEDs used guarantee high energy efficiency and long life of the device. The product is suitable for ceiling and wall mounting. Several luminaires of that kind combined

## General information:

| IK protection rating:       | 08            |
|-----------------------------|---------------|
| Luminous flux:              | 1080 lm       |
| Rated power:                | 12 W          |
| Light source:               | LED SMD       |
| Degree of protection (IP):  | 65            |
| Colour temperature:         | 4000          |
| Nominal voltage:            | 230V~, 50Hz   |
| Colour:                     | white         |
| Dimensions - depth:         | 63 mm         |
| Dimensions - width:         | 160,08 mm     |
| Dimensions - height:        | 160.08 mm     |
| Colour rendering index CRI: | >80           |
| Material of the lampshade:  | polycarbonate |