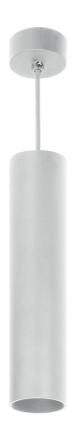

## PRODUCT DESCRIPTION

This pendant light is a point light suitable for ceilings. It is round in cross-section and combines minimalism with an innovative design that allows to emphasize the interior elements of residential and commercial spaces. Several such luminaires, placed together at a certain distance, create a very interesting and modern visual effect. Thanks to this product, you can create additional lighting zones that either complement the basic lighting or create a separate cozy atmosphere on its own. The product is suitable for both halogen and LED light sources with a GU10 base (not included), with a maximum power of 50W. This downlight is made of

aluminum and is available in two colors - white or black. Its installation is very simple, and the necessary pins and gaskets are included in the kit.

## General information:

| Rated power:               | max. 35 W      |
|----------------------------|----------------|
| Light source:              | GU10           |
| Degree of protection (IP): | 20             |
| Nominal voltage:           | 230V~, 50Hz    |
| Colour:                    | white          |
| Dimensions - width:        | <b>§</b> 56 mm |
| Dimensions - height:       | 240 mm         |
| Other features:            | 1m cable       |
| Material of the lampshade: | aluminium      |