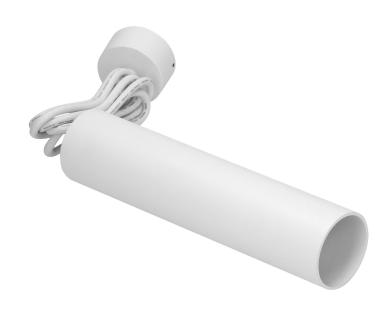

## PRODUCT DESCRIPTION

This pendant light is a point light suitable for ceilings. It is round in cross-section and combines minimalism with an innovative design that allows to emphasize the interior elements of residential and commercial spaces. Several such luminaires, placed together at a certain distance, create a very interesting and modern visual effect. Thanks to this product, you can create additional lighting zones that either complement the basic lighting or create a separate cozy atmosphere on its own. The product is suitable for both halogen and LED light sources with a GU10 base (not included), with a maximum power of 50W. This downlight is made of

aluminum and is available in two colors - white or black. Its installation is very simple, and the necessary pins and gaskets are included in the kit.

## General information:

| Rated power:               | max. 35 W      |
|----------------------------|----------------|
| Light source:              | GU10           |
| Degree of protection (IP): | 20             |
| Nominal voltage:           | 230V~, 50Hz    |
| Colour:                    | white          |
| Dimensions - width:        | <b>§</b> 56 mm |
| Dimensions - height:       | 240 mm         |
| Other features:            | 1m cable       |
| Material of the lampshade: | aluminium      |