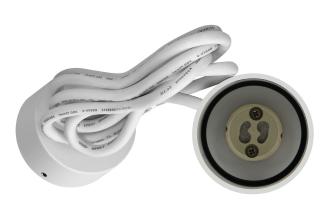

## BARBRA PLR GU10 pendant light, max. 35W, IP20, round, white, aluminum

Marka: ADVITI | Symbol: AD-OP-6189WGU10 | Ean: 5908254818295

**Adviti** 

## PRODUCT DESCRIPTION

This pendant light is a point light suitable for ceilings. It is round in cross-section and combines minimalism with an innovative design that allows to emphasize the interior elements of residential and commercial spaces. Several such luminaires, placed together at a certain distance, create a very interesting and modern visual effect. Thanks to this product, you can create additional lighting zones that either complement the basic lighting or create a separate cozy atmosphere on its own. The product is suitable for both halogen and LED light sources with a GU10 base (not included), with a maximum power of 50W. This downlight is made of

aluminum and is available in two colors - white or black. Its installation is very simple, and the necessary pins and gaskets are included in the kit.

## General information:

| Rated power:               | max. 35 W      |
|----------------------------|----------------|
| Light source:              | GU10           |
| Degree of protection (IP): | 20             |
| Nominal voltage:           | 230V~, 50Hz    |
| Colour:                    | white          |
| Dimensions - width:        | <b>§</b> 56 mm |
| Dimensions - height:       | 240 mm         |
| Other features:            | 1m cable       |
| Material of the lampshade: | aluminium      |