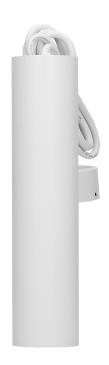

## PRODUCT DESCRIPTION

This pendant light is a point light suitable for ceilings. It is round in cross-section and combines minimalism with an innovative design that allows to emphasize the interior elements of residential and commercial spaces. Several such luminaires, placed together at a certain distance, create a very interesting and modern visual effect. Thanks to this product, you can create additional lighting zones that either complement the basic lighting or create a separate cozy atmosphere on its own. The product is suitable for both halogen and LED light sources with a GU10 base (not included), with a maximum power of 50W. This downlight is made of

aluminum and is available in two colors - white or black. Its installation is very simple, and the necessary pins and gaskets are included in the kit.

## General information:

| Rated power:               | max. 35 W      |
|----------------------------|----------------|
| Light source:              | GU10           |
| Degree of protection (IP): | 20             |
| Nominal voltage:           | 230V~, 50Hz    |
| Colour:                    | white          |
| Dimensions - width:        | <b>§</b> 56 mm |
| Dimensions - height:       | 240 mm         |
| Other features:            | 1m cable       |
| Material of the lampshade: | aluminium      |