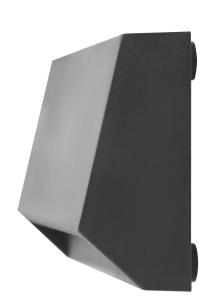

## ENYE LED 3W, outdoor wall light, 170lm, IP65, 4000K,

Marka: ADVITI | Symbol: AD-OP-6191L4 | Ean: 5908254817731

**Adviti** 

## PRODUCT DESCRIPTION

This ENYE LED 3W outdoor wall light is distinguished by a simple, yet very modern shape. It is ideal to illuminate the walls of buildings, gazebos or terraces. Several such luminaires set together at a certain distance, for example along the driveway, will guarantee a very interesting and eye-catching visual effect. This outdoor lamp has a built-in light source in the form of SMD LEDs that emit light in a natural white color (4000K) and are characterized by a long service life. This facade luminaire is made of high-quality materials that protect the device from overheating and guarantee its durability even in difficult weather conditions. The product has a

high IP65 tightness protection level, thanks to which it is resistant to the ingress of dust, dirt and moisture. The lamp is available in grey.