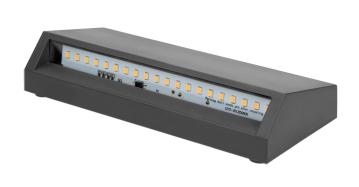

## PRODUCT DESCRIPTION

This ENYE LED 3W outdoor wall light is distinguished by a simple, yet very modern shape. It is ideal to illuminate the walls of buildings, gazebos or terraces. Several such luminaires set together at a certain distance, for example along the driveway, will guarantee a very interesting and eye-catching visual effect. This outdoor lamp has a built-in light source in the form of SMD LEDs that emit light in a natural white color (4000K) and are characterized by a long service life. This facade luminaire is made of high-quality materials that protect the device from overheating and guarantee its durability even in difficult weather conditions. The product has a

high IP65 tightness protection level, thanks to which it is resistant to the ingress of dust, dirt and moisture. The lamp is available in grey.