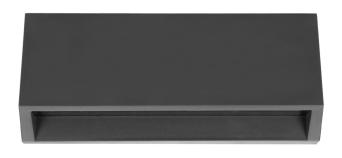

## ENYE LED 3W, outdoor wall light, 170lm, IP65, 4000K,

Marka: ADVITI | Symbol: AD-OP-6191L4 | Ean: 5908254817731

**Adviti** 

## PRODUCT DESCRIPTION

This ENYE LED 3W outdoor wall light is distinguished by a simple, yet very modern shape. It is ideal to illuminate the walls of buildings, gazebos or terraces. Several such luminaires set together at a certain distance, for example along the driveway, will guarantee a very interesting and eye-catching visual effect. This outdoor lamp has a built-in light source in the form of SMD LEDs that emit light in a natural white color (4000K) and are characterized by a long service life. This facade luminaire is made of high-quality materials that protect the device from overheating and guarantee its durability even in difficult weather conditions. The product has a

high IP65 tightness protection level, thanks to which it is resistant to the ingress of dust, dirt and moisture. The lamp is available in grey.