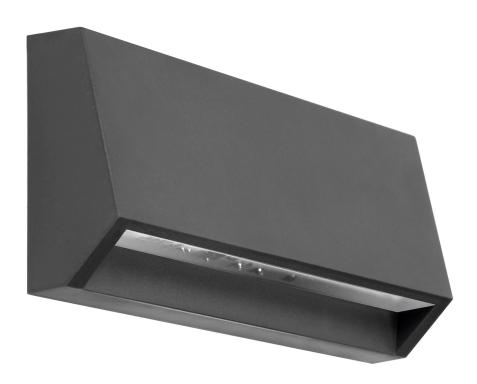

## PRODUCT DESCRIPTION

This ENYE LED 3W outdoor wall light is distinguished by a simple, yet very modern shape. It is ideal to illuminate the walls of buildings, gazebos or terraces. Several such luminaires set together at a certain distance, for example along the driveway, will guarantee a very interesting and eye-catching visual effect. This outdoor lamp has a built-in light source in the form of SMD LEDs that emit light in a natural white color (4000K) and are characterized by a long service life. This facade luminaire is made of high-quality materials that protect the device from overheating and guarantee its durability even in difficult weather conditions. The product has a

high IP65 tightness protection level, thanks to which it is resistant to the ingress of dust, dirt and moisture. The lamp is available in grey.