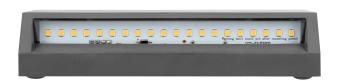

## PRODUCT DESCRIPTION

This ENYE LED 3W outdoor wall light is distinguished by a simple, yet very modern shape. It is ideal to illuminate the walls of buildings, gazebos or terraces. Several such luminaires set together at a certain distance, for example along the driveway, will guarantee a very interesting and eye-catching visual effect. This outdoor lamp has a built-in light source in the form of SMD LEDs that emit light in a natural white color (4000K) and are characterized by a long service life. This facade luminaire is made of high-quality materials that protect the device from overheating and guarantee its durability even in difficult weather conditions. The product has a

high IP65 tightness protection level, thanks to which it is resistant to the ingress of dust, dirt and moisture. The lamp is available in grey.