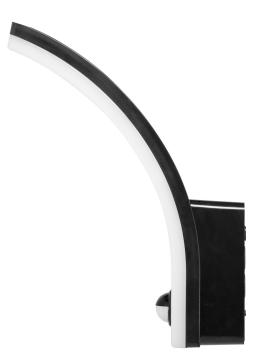

## FRENIT LED 20W, garden luminaire with motion sensor, 2000lm, IP65, 4000K, dimmer, black

Marka: ADVITI | Symbol: AD-OP-6204BLPMR4 | Ean: 5908254815744

## **PRODUCT DESCRIPTION**

This garden luminaire has got a simple and slim shape. It will illuminate a given place or building very well, but also it will give it a modern look. The luminaire is characterized by a high degree of tightness, so it is perfect for building walls, fences, terraces, gazebos or at the entrance to houses or office buildings. The modern SMD LEDs used guarantee high energy efficiency and long life of the device. Frenit has a neatly built-in motion sensor, which additionally helps to save electricity, because it activates the lighting only when it is needed. In addition, the product has a dimming function. The luminaire includes a polycarbonate shade in a milky color,

## General information:

| Luminous flux:                               | 2000 lm                                     |
|----------------------------------------------|---------------------------------------------|
| Rated power:                                 | 20 W                                        |
| Light source:                                | SMD LED light integrated                    |
| Degree of protection (IP):                   | 65                                          |
| Colour temperature:                          | 4000K                                       |
| Nominal voltage:                             | 230V~, 50Hz                                 |
| Colour:                                      | black                                       |
| Dimensions - depth:                          | 66 mm                                       |
| Dimensions - width:                          | 250 mm                                      |
| Dimensions - height:                         | 188 mm                                      |
| Colour rendering index CRI:                  | ≥85                                         |
| Detection angle:                             | 140°                                        |
| Material of the lampshade:                   | PC                                          |
| Control of the motion sensor:                | Yes                                         |
| Type of sensor:                              | PIR                                         |
| Detection range:                             | 9 m                                         |
| Adjustable daylight sensor (LUX):            | Yes                                         |
| Daylight sensor adjustment range (LUX):      | <3–2000lux                                  |
| Adjustable time setting (TIME):              | Yes                                         |
| Lighting time adjustment range (TIME):       | min: 10 sek. ± 3 sek.; max: 5 min. ± 1 min. |
| Adjustment of motion detection range (SENS): | No                                          |