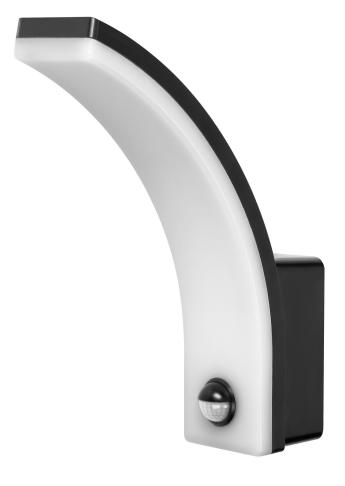

## **PRODUCT DESCRIPTION**

This garden luminaire has got a simple and slim shape. It will illuminate a given place or building very well, but also it will give it a modern look. The luminaire is characterized by a high degree of tightness, so it is perfect for building walls, fences, terraces, gazebos or at the entrance to houses or office buildings. The modern SMD LEDs used guarantee high energy efficiency and long life of the device. Frenit has a neatly built-in motion sensor, which additionally helps to save electricity, because it activates the lighting only when it is needed. In addition, the product has a dimming function. The luminaire includes a polycarbonate shade in a milky color,

thanks to which the light is distributed evenly.