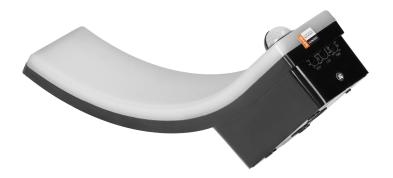

## FRENIT LED 20W, garden luminaire with motion sensor, 2000lm, IP65, 4000K, dimmer, black

Marka: ADVITI | Symbol: AD-OP-6204BLPMR4 | Ean: 5908254815744

## **PRODUCT DESCRIPTION**

This garden luminaire has got a simple and slim shape. It will illuminate a given place or building very well, but also it will give it a modern look. The luminaire is characterized by a high degree of tightness, so it is perfect for building walls, fences, terraces, gazebos or at the entrance to houses or office buildings. The modern SMD LEDs used guarantee high energy efficiency and long life of the device. Frenit has a neatly built-in motion sensor, which additionally helps to save electricity, because it activates the lighting only when it is needed. In addition, the product has a dimming function. The luminaire includes a polycarbonate shade in a milky color,

## General information:

| Luminous flux:                               | 2000 lm                                     |
|----------------------------------------------|---------------------------------------------|
| Rated power:                                 | 20 W                                        |
| Light source:                                | SMD LED light integrated                    |
| Degree of protection (IP):                   | 65                                          |
| Colour temperature:                          | 4000K                                       |
| Nominal voltage:                             | 230V~, 50Hz                                 |
| Colour:                                      | black                                       |
| Dimensions - depth:                          | 66 mm                                       |
| Dimensions - width:                          | 250 mm                                      |
| Dimensions - height:                         | 188 mm                                      |
| Colour rendering index CRI:                  | ≥85                                         |
| Detection angle:                             | 140°                                        |
| Material of the lampshade:                   | PC                                          |
| Control of the motion sensor:                | Yes                                         |
| Type of sensor:                              | PIR                                         |
| Detection range:                             | 9 m                                         |
| Adjustable daylight sensor (LUX):            | Yes                                         |
| Daylight sensor adjustment range (LUX):      | <3–2000lux                                  |
| Adjustable time setting (TIME):              | Yes                                         |
| Lighting time adjustment range (TIME):       | min: 10 sek. ± 3 sek.; max: 5 min. ± 1 min. |
| Adjustment of motion detection range (SENS): | No                                          |