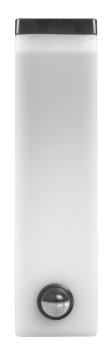

## **PRODUCT DESCRIPTION**

This garden luminaire has got a simple and slim shape. It will illuminate a given place or building very well, but also it will give it a modern look. The luminaire is characterized by a high degree of tightness, so it is perfect for building walls, fences, terraces, gazebos or at the entrance to houses or office buildings. The modern SMD LEDs used guarantee high energy efficiency and long life of the device. Frenit has a neatly built-in motion sensor, which additionally helps to save electricity, because it activates the lighting only when it is needed. In addition, the product has a dimming function. The luminaire includes a polycarbonate shade in a milky color,

thanks to which the light is distributed evenly.