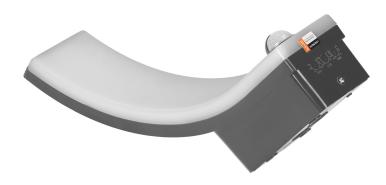

## PRODUCT DESCRIPTION

This garden luminaire has got a simple and slim shape. It will illuminate a given place or building very well, but also it will give it a modern look. The luminaire is characterized by a high degree of tightness, so it is perfect for building walls, fences, terraces, gazebos or at the entrance to houses or office buildings. The modern SMD LEDs used guarantee high energy efficiency and long life of the device. Frenit has a neatly built-in motion sensor, which additionally helps to save electricity, because it activates the lighting only when it is needed. In addition, the product has a dimming function. The luminaire includes a polycarbonate shade in a milky color,

thanks to which the light is distributed even