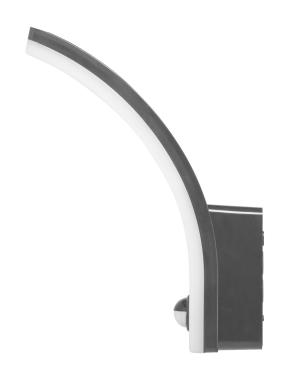

## FRENIT LED 20W, garden luminaire with motion sensor, 2000lm, IP65, 4000K, dimmer, grey

Marka: ADVITI | Symbol: AD-OP-6204GLPMR4 | Ean: 5908254815751

**Adviti** 

## PRODUCT DESCRIPTION

This garden luminaire has got a simple and slim shape. It will illuminate a given place or building very well, but also it will give it a modern look. The luminaire is characterized by a high degree of tightness, so it is perfect for building walls, fences, terraces, gazebos or at the entrance to houses or office buildings. The modern SMD LEDs used guarantee high energy efficiency and long life of the device. Frenit has a neatly built-in motion sensor, which additionally helps to save electricity, because it activates the lighting only when it is needed. In addition, the product has a dimming function. The luminaire includes a polycarbonate shade in a milky color,