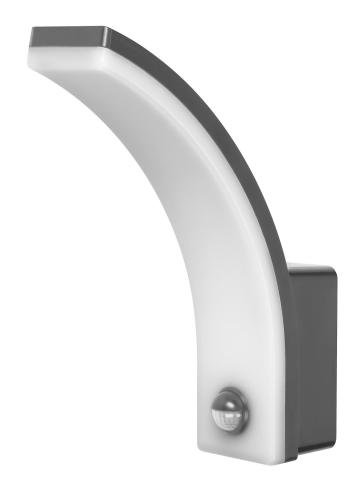

## PRODUCT DESCRIPTION

This garden luminaire has got a simple and slim shape. It will illuminate a given place or building very well, but also it will give it a modern look. The luminaire is characterized by a high degree of tightness, so it is perfect for building walls, fences, terraces, gazebos or at the entrance to houses or office buildings. The modern SMD LEDs used guarantee high energy efficiency and long life of the device. Frenit has a neatly built-in motion sensor, which additionally helps to save electricity, because it activates the lighting only when it is needed. In addition, the product has a dimming function. The luminaire includes a polycarbonate shade in a milky color,

thanks to which the light is distributed even

## General information:

| Luminous flux:                               | 2000 lm                                     |
|----------------------------------------------|---------------------------------------------|
| Rated power:                                 | 20 W                                        |
| Light source:                                | SMD LED light integrated                    |
| Degree of protection (IP):                   | 65                                          |
| Colour temperature:                          | 4000K                                       |
| Nominal voltage:                             | 230V~, 50Hz                                 |
| Colour:                                      | grey                                        |
| Dimensions - depth:                          | 66 mm                                       |
| Dimensions - width:                          | 250 mm                                      |
| Dimensions - height:                         | 188 mm                                      |
| Colour rendering index CRI:                  | ≥85                                         |
| Detection angle:                             | 140°                                        |
| Material of the lampshade:                   | PC                                          |
| Control of the motion sensor:                | Yes                                         |
| Type of sensor:                              | PIR                                         |
| Detection range:                             | 9 m                                         |
| Adjustable daylight sensor (LUX):            | Yes                                         |
| Daylight sensor adjustment range (LUX):      | <3-2000lux                                  |
| Adjustable time setting (TIME):              | Yes                                         |
| Lighting time adjustment range (TIME):       | min: 10 sek. ± 3 sek.; max: 5 min. ± 1 min. |
| Adjustment of motion detection range (SENS): | No                                          |