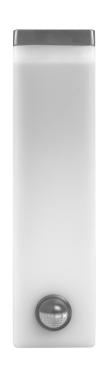

## PRODUCT DESCRIPTION

This garden luminaire has got a simple and slim shape. It will illuminate a given place or building very well, but also it will give it a modern look. The luminaire is characterized by a high degree of tightness, so it is perfect for building walls, fences, terraces, gazebos or at the entrance to houses or office buildings. The modern SMD LEDs used guarantee high energy efficiency and long life of the device. Frenit has a neatly built-in motion sensor, which additionally helps to save electricity, because it activates the lighting only when it is needed. In addition, the product has a dimming function. The luminaire includes a polycarbonate shade in a milky color,

thanks to which the light is distributed even

## General information:

| Luminous flux:                               | 2000 lm                                     |
|----------------------------------------------|---------------------------------------------|
| Rated power:                                 | 20 W                                        |
| Light source:                                | SMD LED light integrated                    |
| Degree of protection (IP):                   | 65                                          |
| Colour temperature:                          | 4000K                                       |
| Nominal voltage:                             | 230V~, 50Hz                                 |
| Colour:                                      | grey                                        |
| Dimensions - depth:                          | 66 mm                                       |
| Dimensions - width:                          | 250 mm                                      |
| Dimensions - height:                         | 188 mm                                      |
| Colour rendering index CRI:                  | ≥85                                         |
| Detection angle:                             | 140°                                        |
| Material of the lampshade:                   | PC                                          |
| Control of the motion sensor:                | Yes                                         |
| Type of sensor:                              | PIR                                         |
| Detection range:                             | 9 m                                         |
| Adjustable daylight sensor (LUX):            | Yes                                         |
| Daylight sensor adjustment range (LUX):      | <3-2000lux                                  |
| Adjustable time setting (TIME):              | Yes                                         |
| Lighting time adjustment range (TIME):       | min: 10 sek. ± 3 sek.; max: 5 min. ± 1 min. |
| Adjustment of motion detection range (SENS): | No                                          |